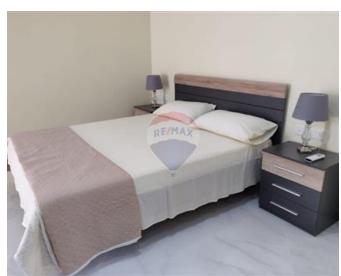

### Rooms

- ✓ Kitchen/Living/Dining: 0 x 0 m (0 m2)
- ✓ Double Bedroom : 0 x 0 m (0 m2)
- Double Bedroom : 0 x 0 m (0 m2)
- Single Bedroom : 0 x 0 m (0 m2)
- ✓ Bathroom : 0 x 0 m (0 m2)
- ✓ Bathroom Ensuite : 0 x 0 m (0 m2)