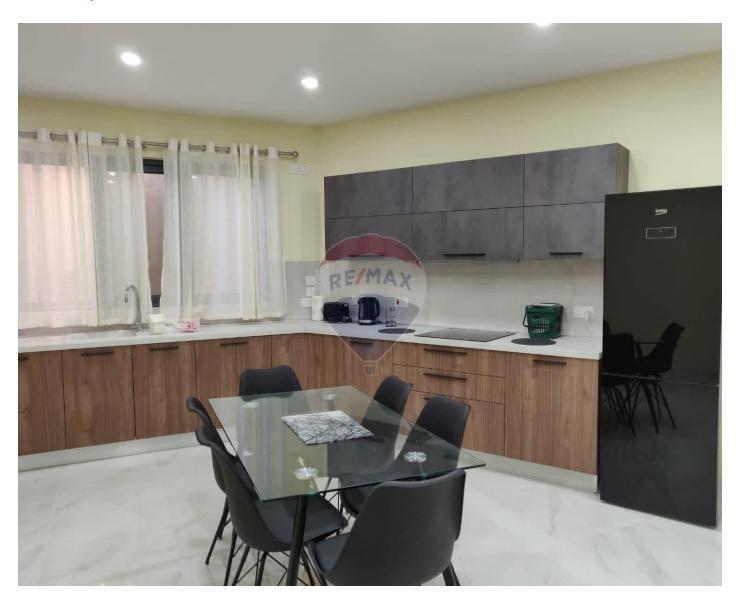

## **Apartment - For Rent - Attard**

ATTARD - A modern and spacious apartment located in a quiet residential area, yet close to all amenities. Accommodation comprises an open plan kitchen / living /dining, three bedrooms(main with an en-suite), a guest bathroom and ample storage space. To compliment this property is a front and back balcony and is being offered fully air conditioned equipped with daily gadgets. Worth Viewing.

### Rooms

- ✓ Kitchen/Living/Dining: 0 x 0 m (0 m2)
- ✓ Double Bedroom : 0 x 0 m (0 m2)
- Double Bedroom : 0 x 0 m (0 m2)
- Single Bedroom : 0 x 0 m (0 m2)
- ✓ Bathroom : 0 x 0 m (0 m2)
- ✓ Bathroom Ensuite : 0 x 0 m (0 m2)