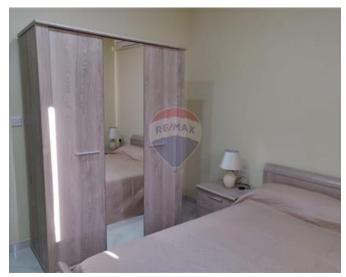

### Rooms

- ✓ Kitchen/Living/Dining: 0 x 0 m (0 m2)
- ✓ Double Bedroom : 0 x 0 m (0 m2)
- Double Bedroom : 0 x 0 m (0 m2)
- Single Bedroom : 0 x 0 m (0 m2)
- ✓ Bathroom : 0 x 0 m (0 m2)
- ✓ Bathroom Ensuite : 0 x 0 m (0 m2)