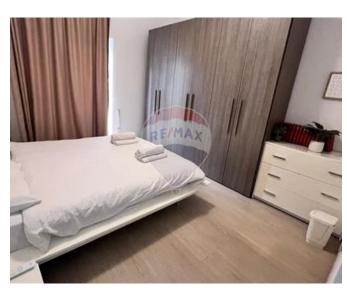

#### Rooms

- ✓ Kitchen/Living/Dining: 8.92 x 4.72 m (42.1 m2)
- ✓ Double Bedroom : 3 x 3.8 m (9 m2)
- ✓ Double Bedroom : 2.8 x 3.9 m (8.4 m2)
- ✓ Double Bedroom : 4.3 x 3.4 m (14.62 m2)
- ✓ Bathroom : 3.4 x 0.9 m (3.06 m2)
- ✓ Shower Ensuite : 2 x 1.7 m (2 m2)
- ✓ Box Room : 2.1 x 1.4 m (2.94 m2)
- ✓ Hallway : 6.46 x 1.3 m (8.4 m2)
- ✓ Open Space : 1 x 2 m (2 m2)
- ✓ Open Space : 1 x 1.5 m (1.5 m2)
- ✓ Open Space : 1 x 1.5 m (1.5 m2)