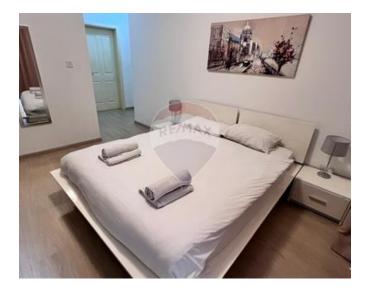

#### Rooms

- ✓ Kitchen/Living/Dining: 8.92 x 4.72 m (42.1 m2)
- ✓ Double Bedroom : 3 x 3.8 m (9 m2)
- ✓ Double Bedroom : 2.8 x 3.9 m (8.4 m2)
- ✓ Double Bedroom : 4.3 x 3.4 m (14.62 m2)
- ✓ Bathroom : 3.4 x 0.9 m (3.06 m2)
- ✓ Shower Ensuite : 2 x 1.7 m (2 m2)
- ✓ Box Room : 2.1 x 1.4 m (2.94 m2)
- ✓ Hallway : 6.46 x 1.3 m (8.4 m2)
- ✓ Open Space : 1 x 2 m (2 m2)
- ✓ Open Space : 1 x 1.5 m (1.5 m2)
- ✓ Open Space : 1 x 1.5 m (1.5 m2)