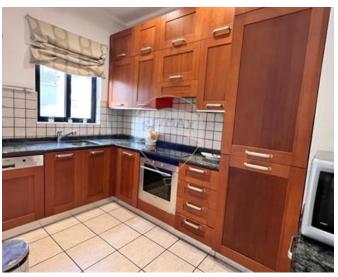

### **Apartment - For Sale - St Julian's**

St Julian's - A 3 double bedroom apartment situated a few meters away from Spinola bay. This wide fronted large property has a very interesting layout with all rooms overlooking the façade, giving the entire apartment an abundance of natural light. Comprising is a large open plan Kitchen / Living / Dining room with balcony, 3 double bedrooms, main bathroom and ensuite shower, laundry and another 2 balconies. Being sold fully furnished and with an optional interconnecting Car Space. Great opportunity

#### **Features**

- ✓ Kitchen/Dinette
- En Suite
- Electricity Utility
- ✓ A/C
- Passenger Lift
- Balcony

- Ceramic Floor
- Water Utility
- Gypsum Plastering
- Skirting
- Partially Furnished

#### Rooms

- ✓ Kitchen/Living/Dining: 8.92 x 4.72 m (42.1 m2)
- ✓ Double Bedroom : 3 x 3.8 m (9 m2)
- ✓ Double Bedroom : 2.8 x 3.9 m (8.4 m2)
- ✓ Double Bedroom : 4.3 x 3.4 m (14.62 m2)
- ✓ Bathroom : 3.4 x 0.9 m (3.06 m2)
- ✓ Shower Ensuite : 2 x 1.7 m (2 m2)
- ✓ Box Room : 2.1 x 1.4 m (2.94 m2)
- ✓ Hallway : 6.46 x 1.3 m (8.4 m2)
- ✓ Open Space : 1 x 2 m (2 m2)
- ✓ Open Space : 1 x 1.5 m (1.5 m2)
- ✓ Open Space : 1 x 1.5 m (1.5 m2)