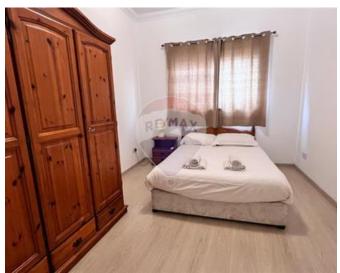

#### Rooms

- ✓ Kitchen/Living/Dining: 8.92 x 4.72 m (42.1 m2)
- ✓ Double Bedroom : 3 x 3.8 m (9 m2)
- ✓ Double Bedroom : 2.8 x 3.9 m (8.4 m2)
- ✓ Double Bedroom : 4.3 x 3.4 m (14.62 m2)
- ✓ Bathroom : 3.4 x 0.9 m (3.06 m2)
- ✓ Shower Ensuite : 2 x 1.7 m (2 m2)
- ✓ Box Room : 2.1 x 1.4 m (2.94 m2)
- ✓ Hallway : 6.46 x 1.3 m (8.4 m2)
- ✓ Open Space : 1 x 2 m (2 m2)
- ✓ Open Space : 1 x 1.5 m (1.5 m2)
- ✓ Open Space : 1 x 1.5 m (1.5 m2)