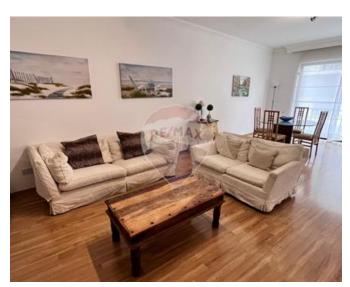

### **Apartment - For Sale - St Julian's**

St Julian's - A 3 double bedroom apartment situated a few meters away from Spinola bay. This wide fronted large property has a very interesting layout with all rooms overlooking the façade, giving the entire apartment an abundance of natural light. Comprising is a large open plan Kitchen / Living / Dining room with balcony, 3 double bedrooms, main bathroom and ensuite shower, laundry and another 2 balconies. Being sold fully furnished and with an optional interconnecting Car Space. Great opportunity

#### Rooms

- ✓ Kitchen/Living/Dining: 8.92 x 4.72 m (42.1 m2)
- ✓ Double Bedroom : 3 x 3.8 m (9 m2)
- ✓ Double Bedroom : 2.8 x 3.9 m (8.4 m2)
- ✓ Double Bedroom : 4.3 x 3.4 m (14.62 m2)
- ✓ Bathroom : 3.4 x 0.9 m (3.06 m2)
- ✓ Shower Ensuite : 2 x 1.7 m (2 m2)
- ✓ Box Room : 2.1 x 1.4 m (2.94 m2)
- ✓ Hallway : 6.46 x 1.3 m (8.4 m2)
- ✓ Open Space : 1 x 2 m (2 m2)
- ✓ Open Space : 1 x 1.5 m (1.5 m2)
- ✓ Open Space : 1 x 1.5 m (1.5 m2)