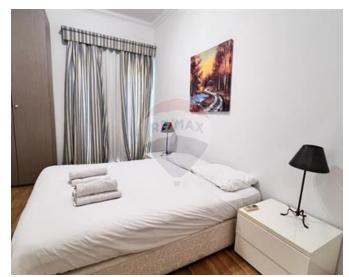

#### Rooms

- ✓ Kitchen/Living/Dining: 8.92 x 4.72 m (42.1 m2)
- ✓ Double Bedroom : 3 x 3.8 m (9 m2)
- ✓ Double Bedroom : 2.8 x 3.9 m (8.4 m2)
- ✓ Double Bedroom : 4.3 x 3.4 m (14.62 m2)
- ✓ Bathroom : 3.4 x 0.9 m (3.06 m2)
- ✓ Shower Ensuite : 2 x 1.7 m (2 m2)
- ✓ Box Room : 2.1 x 1.4 m (2.94 m2)
- ✓ Hallway : 6.46 x 1.3 m (8.4 m2)
- ✓ Open Space : 1 x 2 m (2 m2)
- ✓ Open Space : 1 x 1.5 m (1.5 m2)
- ✓ Open Space : 1 x 1.5 m (1.5 m2)