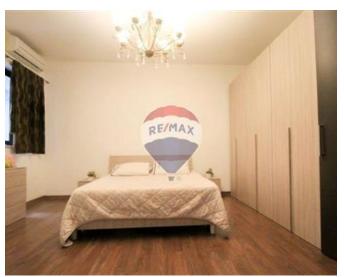

#### Rooms

Kitchen/Living/Dining: 12.44 x 5.44 m (67.67 m2)

Double Bedroom: 4.55 x 4.18 m (19.02 m2)

Double Bedroom: 4.81 x 2.73 m (13.13 m2)

Double Bedroom: 6.12 x 2.91 m (17.81 m2)

✓ Hallway: 9.21 x 1.2 m (11.05 m2)