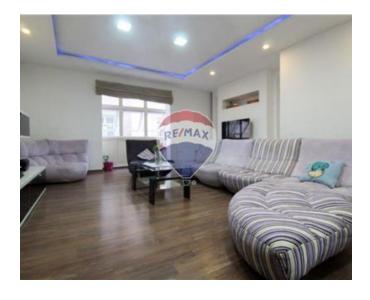

### **Apartment - For Sale - Sliema**

SLIEMA APARTMENT - Excellent opportunity to acquire a property in one of the best areas of town, just off Balluta Bay. A spacious 3 Bedroom and 2 Bathroom apartment situated on the 4th floor. The layout comprises a large Kitchen/Living/Dining area, 3 double bedrooms (main with EnSuite facilities) and a main bathroom. This apartment comes with a 1-car lock-up garage included in the price and is being sold ready-to-move into and Freehold. This development is wheelchair friendly and would make an ideal rental investment or family home. For more information feel free to reach out to us.

#### Rooms

Kitchen/Living/Dining: 12.44 x 5.44 m (67.67 m2)

Double Bedroom: 4.55 x 4.18 m (19.02 m2)

Double Bedroom: 4.81 x 2.73 m (13.13 m2)

Double Bedroom: 6.12 x 2.91 m (17.81 m2)

✓ Hallway: 9.21 x 1.2 m (11.05 m2)