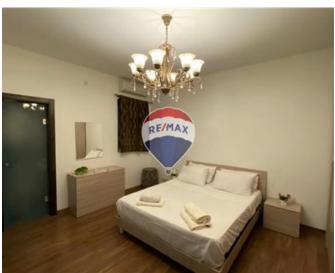

#### Rooms

Kitchen/Living/Dining: 12.44 x 5.44 m (67.67 m2)

Double Bedroom: 4.55 x 4.18 m (19.02 m2)

Double Bedroom: 4.81 x 2.73 m (13.13 m2)

Double Bedroom: 6.12 x 2.91 m (17.81 m2)

✓ Hallway: 9.21 x 1.2 m (11.05 m2)