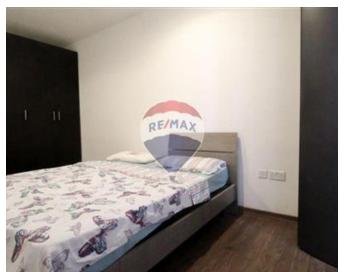

#### Rooms

Kitchen/Living/Dining: 12.44 x 5.44 m (67.67 m2)

Double Bedroom: 4.55 x 4.18 m (19.02 m2)

Double Bedroom: 4.81 x 2.73 m (13.13 m2)

Double Bedroom: 6.12 x 2.91 m (17.81 m2)

✓ Hallway: 9.21 x 1.2 m (11.05 m2)