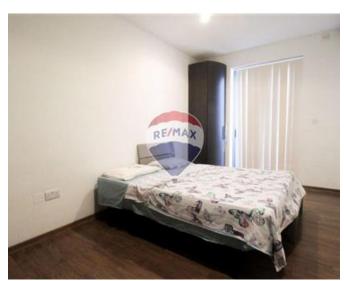

#### Rooms

Kitchen/Living/Dining: 12.44 x 5.44 m (67.67 m2)

Double Bedroom: 4.55 x 4.18 m (19.02 m2)

Double Bedroom: 4.81 x 2.73 m (13.13 m2)

Double Bedroom: 6.12 x 2.91 m (17.81 m2)

✓ Hallway: 9.21 x 1.2 m (11.05 m2)