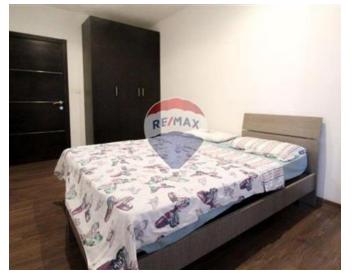

#### Rooms

Kitchen/Living/Dining: 12.44 x 5.44 m (67.67 m2)

Double Bedroom: 4.55 x 4.18 m (19.02 m2)

Double Bedroom: 4.81 x 2.73 m (13.13 m2)

Double Bedroom: 6.12 x 2.91 m (17.81 m2)

✓ Hallway: 9.21 x 1.2 m (11.05 m2)