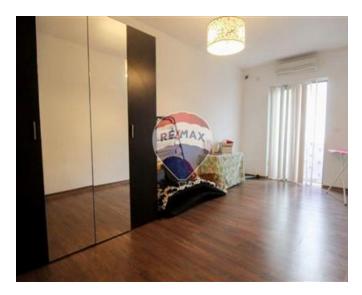

#### Rooms

Kitchen/Living/Dining: 12.44 x 5.44 m (67.67 m2)

Double Bedroom: 4.55 x 4.18 m (19.02 m2)

Double Bedroom: 4.81 x 2.73 m (13.13 m2)

Double Bedroom: 6.12 x 2.91 m (17.81 m2)

✓ Hallway: 9.21 x 1.2 m (11.05 m2)