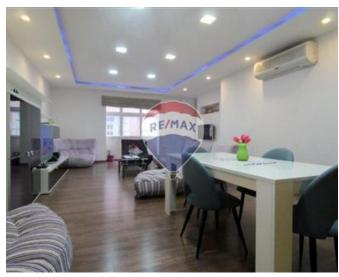

### **Apartment - For Sale - Sliema**

SLIEMA APARTMENT - Excellent opportunity to acquire a property in one of the best areas of town, just off Balluta Bay. A spacious 3 Bedroom and 2 Bathroom apartment situated on the 4th floor. The layout comprises a large Kitchen/Living/Dining area, 3 double bedrooms (main with EnSuite facilities) and a main bathroom. This apartment comes with a 1-car lock-up garage included in the price and is being sold ready-to-move into and Freehold. This development is wheelchair friendly and would make an ideal rental investment or family home. For more information feel free to reach out to us.

#### Rooms

Kitchen/Living/Dining: 12.44 x 5.44 m (67.67 m2)

Double Bedroom: 4.55 x 4.18 m (19.02 m2)

Double Bedroom: 4.81 x 2.73 m (13.13 m2)

Double Bedroom: 6.12 x 2.91 m (17.81 m2)

✓ Hallway: 9.21 x 1.2 m (11.05 m2)