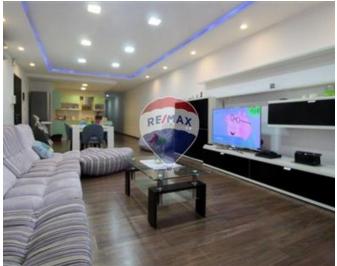

### **Apartment - For Sale - Sliema**

SLIEMA APARTMENT - Excellent opportunity to acquire a property in one of the best areas of town, just off Balluta Bay. A spacious 3 Bedroom and 2 Bathroom apartment situated on the 4th floor. The layout comprises a large Kitchen/Living/Dining area, 3 double bedrooms (main with EnSuite facilities) and a main bathroom. This apartment comes with a 1-car lock-up garage included in the price and is being sold ready-to-move into and Freehold. This development is wheelchair friendly and would make an ideal rental investment or family home. For more information feel free to reach out to us.

#### Rooms

Kitchen/Living/Dining: 12.44 x 5.44 m (67.67 m2)

Double Bedroom: 4.55 x 4.18 m (19.02 m2)

Double Bedroom: 4.81 x 2.73 m (13.13 m2)

Double Bedroom: 6.12 x 2.91 m (17.81 m2)

✓ Hallway: 9.21 x 1.2 m (11.05 m2)