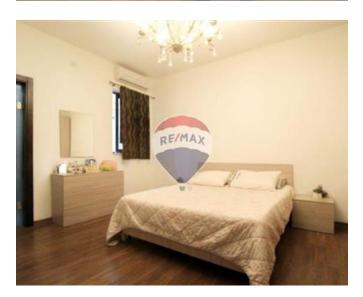

#### Rooms

Kitchen/Living/Dining: 12.44 x 5.44 m (67.67 m2)

Double Bedroom: 4.55 x 4.18 m (19.02 m2)

Double Bedroom: 4.81 x 2.73 m (13.13 m2)

Double Bedroom: 6.12 x 2.91 m (17.81 m2)

✓ Hallway: 9.21 x 1.2 m (11.05 m2)