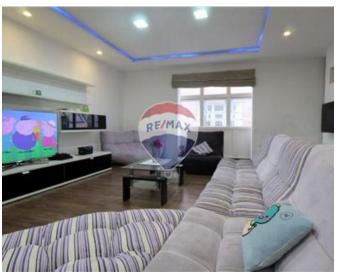

### **Apartment - For Sale - Sliema**

SLIEMA APARTMENT - Excellent opportunity to acquire a property in one of the best areas of town, just off Balluta Bay. A spacious 3 Bedroom and 2 Bathroom apartment situated on the 4th floor. The layout comprises a large Kitchen/Living/Dining area, 3 double bedrooms (main with EnSuite facilities) and a main bathroom. This apartment comes with a 1-car lock-up garage included in the price and is being sold ready-to-move into and Freehold. This development is wheelchair friendly and would make an ideal rental investment or family home. For more information feel free to reach out to us.

#### Rooms

Kitchen/Living/Dining: 12.44 x 5.44 m (67.67 m2)

Double Bedroom: 4.55 x 4.18 m (19.02 m2)

Double Bedroom: 4.81 x 2.73 m (13.13 m2)

Double Bedroom: 6.12 x 2.91 m (17.81 m2)

✓ Hallway: 9.21 x 1.2 m (11.05 m2)