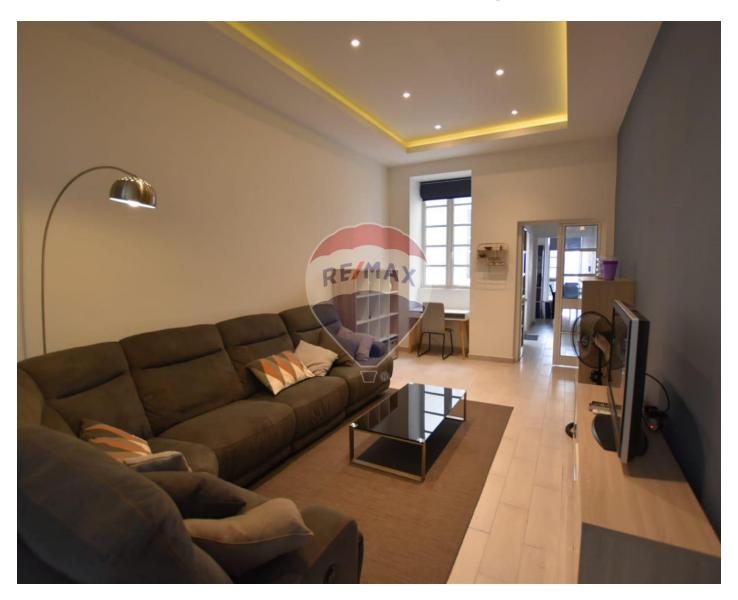

## **Townhouse - For Sale - Sliema**

Sliema - An opportunity to acquire a recently renovated townhouse in a UCA in Sliema. The layout of this charming property comes in the form of a sitting room upon entry, followed by a living room, an internal yard, a kitchen with a bathroom and tool room, as well as a backyard accessible from the kitchen. Moving upstairs, one will find the sleeping quarters in the form of 3 bedrooms (2 of which have en-suites and the other has a Maltese balcony), a small store and a garigor leading to the property's roof terrace. This townhouse is being offered in a fully furnished, ready-to-move into state and freehold. Since the property is situated in a UCA, there is no property tax to be paid upon the purchase of the property. Get in touch now to schedule a viewing appointment before it sells!

#### Rooms

- Bathroom: 2.6 x 1.85 m (4.81 m2)
- ✓ Shower Ensuite: 2 x 1.5 m (3 m2)
- ✓ Shower Ensuite : 1 x 1.5 m (1.5 m2)
- ✓ Double Bedroom: 4.5 x 2.1 m (9.45 m2)
- Double Bedroom : 4.6 x 3.4 m (15.64 m2)
- ✓ Double Bedroom : 3.5 x 3.3 m (11.55 m2)
- Sitting: 5.6 x 3.4 m (19.04 m2)
- Living/Dining: 10.9 x 3.4 m (37.06 m2)
- Open Space : 3.3 x 2 m (6.6 m2)
- Open Space : 6.1 x 3.6 m (21.96 m2)