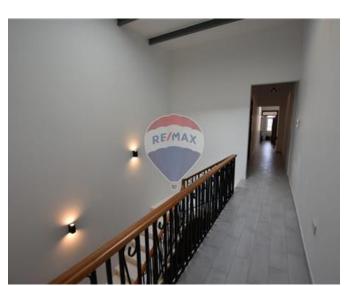

- ✓ Hallway : 4 x 1.3 m (5.2 m2)
- ✓ Kitchen/Dining : 4.5 x 3.3 m (14.85 m2)
- ✓ Hallway : 15.3 x 1.3 m (19.89 m2)