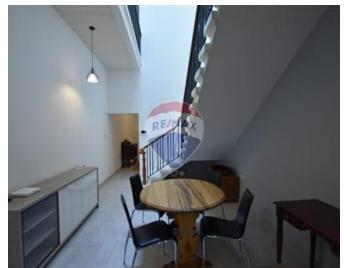

## **Townhouse - For Sale - Sliema**

Sliema - An opportunity to acquire a recently renovated townhouse in a UCA in Sliema. The layout of this charming property comes in the form of a sitting room upon entry, followed by a living room, an internal yard, a kitchen with a bathroom and tool room, as well as a backyard accessible from the kitchen. Moving upstairs, one will find the sleeping quarters in the form of 3 bedrooms (2 of which have en-suites and the other has a Maltese balcony), a small store and a garigor leading to the property's roof terrace. This townhouse is being offered in a fully furnished, ready-to-move into state and freehold. Since the property is situated in a UCA, there is no property tax to be paid upon the purchase of the property. Get in touch now to schedule a viewing appointment before it sells!

#### Rooms

- Bathroom: 2.6 x 1.85 m (4.81 m2)
- ✓ Shower Ensuite: 2 x 1.5 m (3 m2)
- ✓ Shower Ensuite : 1 x 1.5 m (1.5 m2)
- ✓ Double Bedroom: 4.5 x 2.1 m (9.45 m2)
- Double Bedroom : 4.6 x 3.4 m (15.64 m2)
- ✓ Double Bedroom : 3.5 x 3.3 m (11.55 m2)
- Sitting: 5.6 x 3.4 m (19.04 m2)
- Living/Dining: 10.9 x 3.4 m (37.06 m2)
- Open Space : 3.3 x 2 m (6.6 m2)
- Open Space : 6.1 x 3.6 m (21.96 m2)

- ✓ Hallway : 4 x 1.3 m (5.2 m2)
- ✓ Kitchen/Dining : 4.5 x 3.3 m (14.85 m2)
- ✓ Hallway : 15.3 x 1.3 m (19.89 m2)