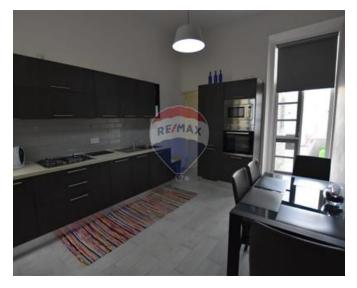

## **Townhouse - For Sale - Sliema**

Sliema - An opportunity to acquire a recently renovated townhouse in a UCA in Sliema. The layout of this charming property comes in the form of a sitting room upon entry, followed by a living room, an internal yard, a kitchen with a bathroom and tool room, as well as a backyard accessible from the kitchen. Moving upstairs, one will find the sleeping quarters in the form of 3 bedrooms (2 of which have en-suites and the other has a Maltese balcony), a small store and a garigor leading to the property's roof terrace. This townhouse is being offered in a fully furnished, ready-to-move into state and freehold. Since the property is situated in a UCA, there is no property tax to be paid upon the purchase of the property. Get in touch now to schedule a viewing appointment before it sells!

- ✓ Hallway : 4 x 1.3 m (5.2 m2)
- ✓ Kitchen/Dining : 4.5 x 3.3 m (14.85 m2)
- ✓ Hallway : 15.3 x 1.3 m (19.89 m2)