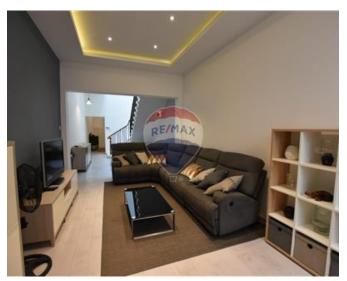

## **Townhouse - For Sale - Sliema**

Sliema - An opportunity to acquire a recently renovated townhouse in a UCA in Sliema. The layout of this charming property comes in the form of a sitting room upon entry, followed by a living room, an internal yard, a kitchen with a bathroom and tool room, as well as a backyard accessible from the kitchen. Moving upstairs, one will find the sleeping quarters in the form of 3 bedrooms (2 of which have en-suites and the other has a Maltese balcony), a small store and a garigor leading to the property's roof terrace. This townhouse is being offered in a fully furnished, ready-to-move into state and freehold. Since the property is situated in a UCA, there is no property tax to be paid upon the purchase of the property. Get in touch now to schedule a viewing appointment before it sells!

#### Rooms

- Bathroom: 2.6 x 1.85 m (4.81 m2)
- ✓ Shower Ensuite: 2 x 1.5 m (3 m2)
- ✓ Shower Ensuite : 1 x 1.5 m (1.5 m2)
- ✓ Double Bedroom: 4.5 x 2.1 m (9.45 m2)
- Double Bedroom : 4.6 x 3.4 m (15.64 m2)
- ✓ Double Bedroom : 3.5 x 3.3 m (11.55 m2)
- Sitting: 5.6 x 3.4 m (19.04 m2)
- Living/Dining: 10.9 x 3.4 m (37.06 m2)
- Open Space : 3.3 x 2 m (6.6 m2)
- Open Space : 6.1 x 3.6 m (21.96 m2)