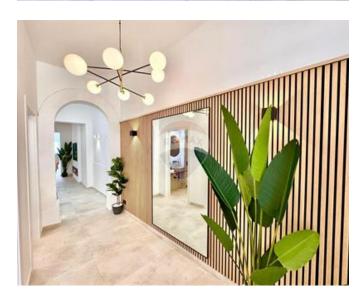

#### Rooms

✓ Hallway : 4.6 x 1.9 m (8.74 m2)

✓ Sitting: 4.1 x 2.8 m (11.48 m2)

Living/Dining: 6.6 x 3.6 m (23.76 m2)

Kitchen: 2.3 x 3.8 m (8.74 m2)

Guest Toilet: 1.29 x 2 m (2.58 m2)

✓ Bathroom : 3.9 x 2.3 m (8.97 m2)