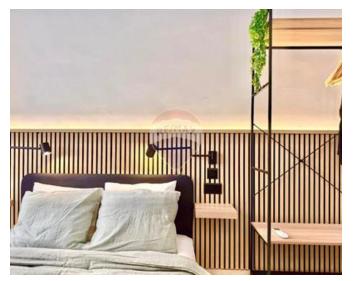

✓ Double Bedroom : 3.85 x 3.9 m (15.02 m2)

- ✓ Walk In Wardrobe : 2.9 x 2.1 m (6.09 m2)
- ✓ Double Bedroom : 4.46 x 4.65 m (20.74 m2)
- ✓ Open Space : 0.7 x 3.8 m (2.66 m2)
- ✓ Open Space : 3.13 x 4.6 m (14.4 m2)
- ✓ Workshop : 2.5 x 4.6 m (11.5 m2)
- ✓ Double Bedroom : 3.85 x 3.9 m (15.02 m2)
- ✓ Bathroom Ensuite : 3.9 x 2.3 m (8.97 m2)