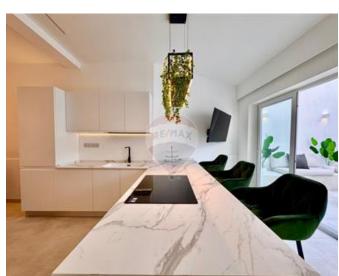

#### Rooms

✓ Hallway : 4.6 x 1.9 m (8.74 m2)

✓ Sitting: 4.1 x 2.8 m (11.48 m2)

Living/Dining: 6.6 x 3.6 m (23.76 m2)

Kitchen: 2.3 x 3.8 m (8.74 m2)

Guest Toilet: 1.29 x 2 m (2.58 m2)

✓ Bathroom : 3.9 x 2.3 m (8.97 m2)