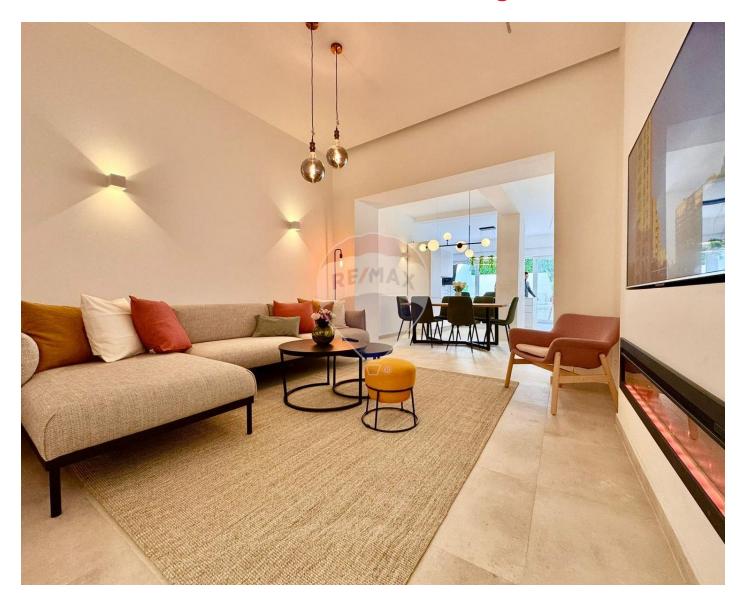

### **Townhouse - For Sale - Sliema**

Sliema - A great opportunity to acquire a highly finished and superbly furnished townhouse in a great location in Sliema, just a few minutes walk from the seafront and in a UCA! This fantastic property comes with brand new plumbing, electric systems and a newly done-up facade. This gorgeous townhouse comes fully equipped with 5 smart TVs, multiple fireplaces, a sizable yard with a small pool with seating area, and much more! The traditional Maltese windows, main door and staircase have all been carefully restored. Currently this property comes with 3 bedrooms and 3 bathrooms (2 of which are en-suites). The townhouse is also being sold with permits in hand and approved for a 4th bedroom with an en-suite and a balcony too. This property is bound to sell fast, get in touch now!

#### Rooms

✓ Hallway : 4.6 x 1.9 m (8.74 m2)

✓ Sitting: 4.1 x 2.8 m (11.48 m2)

Living/Dining: 6.6 x 3.6 m (23.76 m2)

Kitchen: 2.3 x 3.8 m (8.74 m2)

Guest Toilet: 1.29 x 2 m (2.58 m2)

✓ Bathroom : 3.9 x 2.3 m (8.97 m2)