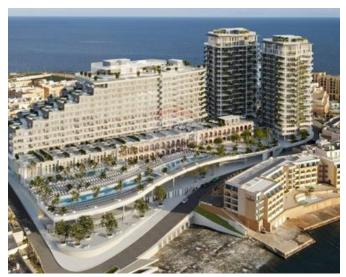

# **Apartment - For Sale - St Julian's**

A great opportunity to invest in a future icon! Introducing a visionary project redefining luxury living next to St. George's Bay. As Malta's first world-class green development, this one-of-a-kind project promises an exceptional lifestyle focused on sustainability and connectivity. This SDA development is a dynamic community in the making, offering 33,000 SQM of sophisticated living spaces, surrounded by vibrant shops, restaurants, and 7,000 SQM of lush public spaces. This particular unit comes with 2 bedrooms and 2 bathrooms, as well as ample outdoor space! Completion is set for 2026, and this is your chance to be part of the future of luxury living. Get in touch now for more information!