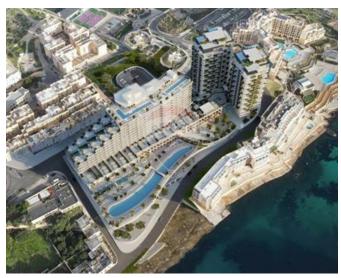

# **Apartment - For Sale - St Julian's**

A great opportunity to invest in a future icon! Introducing a visionary project redefining luxury living next to St. George's Bay. As Malta's first world-class green development, this one-of-a-kind project promises an exceptional lifestyle focused on sustainability and connectivity. This SDA development is a dynamic community in the making, offering 33,000 SQM of sophisticated living spaces, surrounded by vibrant shops, restaurants, and 7,000 SQM of lush public spaces. This particular unit comes with 2 bedrooms and 2 bathrooms, as well as ample outdoor space! Completion is set for 2026, and this is your chance to be part of the future of luxury living. Get in touch now for more information!