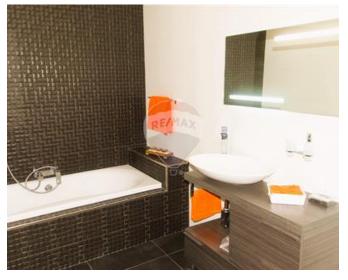

## Maisonette - For Sale - Zejtun

Zejtun - This ELEVATED MAISONETTE is situated on the outskirts close to all amenities yet in a quiet area of an ODZ green area. Total footprint is 144 SQM. This large wonderful maisonette has a nice square layout and it has a lot of natural light. It comprises of a large open plan kitchen/living/dining of 60 SQM, 3 double bedrooms (main with en-suite), main bathroom and an internal yard. It is being sold FULLY furnished with 2 ACs installed and ready to move into. OPTIONAL a semi basement 1 car plus storage garage for sale at the price of €51,000. Garage measurements are: 6.8 SQM length, 3.2 SQM width with 21.76 SQM total. Parking nearby is not a problem. Property is freehold. For plans, viewings or more information kindly contact me on the below contacts: Call or Sms / WhatsApp message and I will be looking forward to help you.

✓ Bathroom Ensuite : 2.9 x 1.2 m (3.48 m2)

Bathroom: 2.98 x 3.63 m (10.82 m2)

Double Bedroom: 4.17 x 3.45 m (14.39 m2)

Hallway: 2.75 x 1.3 m (3.58 m2)

Garage: 6.8 x 3.2 m (21.76 m2)