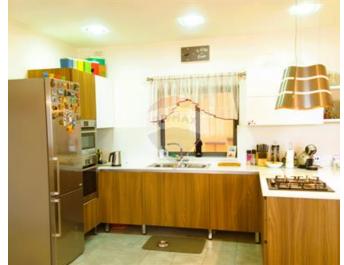

## Maisonette - For Sale - Zejtun

Zejtun - This ELEVATED MAISONETTE is situated on the outskirts close to all amenities yet in a quiet area of an ODZ green area. Total footprint is 144 SQM. This large wonderful maisonette has a nice square layout and it has a lot of natural light. It comprises of a large open plan kitchen/living/dining of 60 SQM, 3 double bedrooms (main with en-suite), main bathroom and an internal yard. It is being sold FULLY furnished with 2 ACs installed and ready to move into. OPTIONAL a semi basement 1 car plus storage garage for sale at the price of €51,000. Garage measurements are: 6.8 SQM length, 3.2 SQM width with 21.76 SQM total. Parking nearby is not a problem. Property is freehold. For plans, viewings or more information kindly contact me on the below contacts: Call or Sms / WhatsApp message and I will be looking forward to help you.

### Rooms

✓ Kitchen/Living/Dining: 10.05 x 6 m (60.3 m2)

✓ Hall : 3.8 x 3.6 m (13.68 m2)

Double Bedroom: 3.87 x 3.87 m (14.98 m2)

Open Space : 3.6 x 1.82 m (6.55 m2)

Double Bedroom: 4.28 x 3.71 m (15.88 m2)