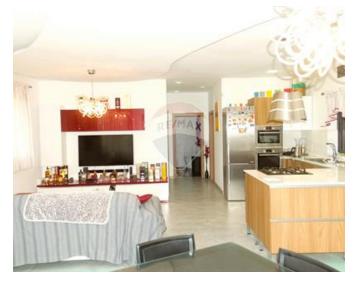

## Maisonette - For Sale - Zejtun

Zejtun - This ELEVATED MAISONETTE is situated on the outskirts close to all amenities yet in a quiet area of an ODZ green area. Total footprint is 144 SQM. This large wonderful maisonette has a nice square layout and it has a lot of natural light. It comprises of a large open plan kitchen/living/dining of 60 SQM, 3 double bedrooms (main with en-suite), main bathroom and an internal yard. It is being sold FULLY furnished with 2 ACs installed and ready to move into. OPTIONAL a semi basement 1 car plus storage garage for sale at the price of €51,000. Garage measurements are: 6.8 SQM length, 3.2 SQM width with 21.76 SQM total. Parking nearby is not a problem. Property is freehold. For plans, viewings or more information kindly contact me on the below contacts: Call or Sms / WhatsApp message and I will be looking forward to help you.

### Rooms

✓ Kitchen/Living/Dining: 10.05 x 6 m (60.3 m2)

✓ Hall : 3.8 x 3.6 m (13.68 m2)

Double Bedroom: 3.87 x 3.87 m (14.98 m2)

Open Space : 3.6 x 1.82 m (6.55 m2)

Double Bedroom: 4.28 x 3.71 m (15.88 m2)