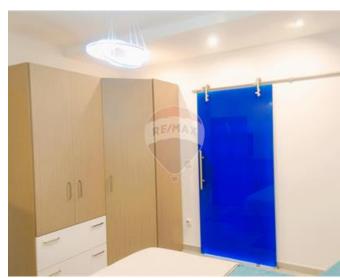

## Maisonette - For Sale - Zejtun

Zejtun - This ELEVATED MAISONETTE is situated on the outskirts close to all amenities yet in a quiet area of an ODZ green area. Total footprint is 144 SQM. This large wonderful maisonette has a nice square layout and it has a lot of natural light. It comprises of a large open plan kitchen/living/dining of 60 SQM, 3 double bedrooms (main with en-suite), main bathroom and an internal yard. It is being sold FULLY furnished with 2 ACs installed and ready to move into. OPTIONAL a semi basement 1 car plus storage garage for sale at the price of €51,000. Garage measurements are: 6.8 SQM length, 3.2 SQM width with 21.76 SQM total. Parking nearby is not a problem. Property is freehold. For plans, viewings or more information kindly contact me on the below contacts: Call or Sms / WhatsApp message and I will be looking forward to help you.

### Rooms

✓ Kitchen/Living/Dining: 10.05 x 6 m (60.3 m2)

✓ Hall : 3.8 x 3.6 m (13.68 m2)

Double Bedroom: 3.87 x 3.87 m (14.98 m2)

Open Space : 3.6 x 1.82 m (6.55 m2)

Double Bedroom: 4.28 x 3.71 m (15.88 m2)