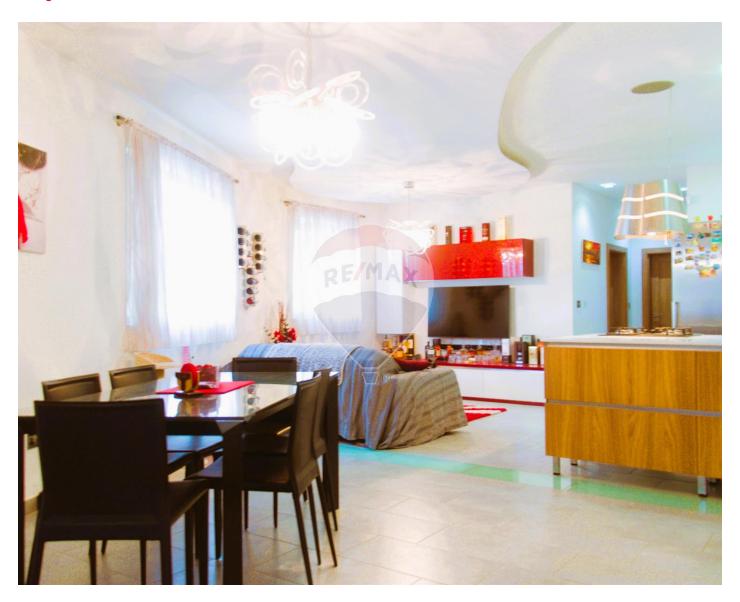

## Maisonette - For Sale - Zejtun

Zejtun - This ELEVATED MAISONETTE is situated on the outskirts close to all amenities yet in a quiet area of an ODZ green area. Total footprint is 144 SQM. This large wonderful maisonette has a nice square layout and it has a lot of natural light. It comprises of a large open plan kitchen/living/dining of 60 SQM, 3 double bedrooms (main with en-suite), main bathroom and an internal yard. It is being sold FULLY furnished with 2 ACs installed and ready to move into. OPTIONAL a semi basement 1 car plus storage garage for sale at the price of €51,000. Garage measurements are: 6.8 SQM length, 3.2 SQM width with 21.76 SQM total. Parking nearby is not a problem. Property is freehold. For plans, viewings or more information kindly contact me on the below contacts: Call or Sms / WhatsApp message and I will be looking forward to help you.

### Rooms

✓ Kitchen/Living/Dining: 10.05 x 6 m (60.3 m2)

✓ Hall : 3.8 x 3.6 m (13.68 m2)

Double Bedroom: 3.87 x 3.87 m (14.98 m2)

Open Space : 3.6 x 1.82 m (6.55 m2)

Double Bedroom: 4.28 x 3.71 m (15.88 m2)