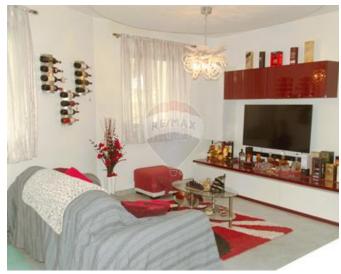

## Maisonette - For Sale - Zejtun

Zejtun - This ELEVATED MAISONETTE is situated on the outskirts close to all amenities yet in a quiet area of an ODZ green area. Total footprint is 144 SQM. This large wonderful maisonette has a nice square layout and it has a lot of natural light. It comprises of a large open plan kitchen/living/dining of 60 SQM, 3 double bedrooms (main with en-suite), main bathroom and an internal yard. It is being sold FULLY furnished with 2 ACs installed and ready to move into. OPTIONAL a semi basement 1 car plus storage garage for sale at the price of €51,000. Garage measurements are: 6.8 SQM length, 3.2 SQM width with 21.76 SQM total. Parking nearby is not a problem. Property is freehold. For plans, viewings or more information kindly contact me on the below contacts: Call or Sms / WhatsApp message and I will be looking forward to help you.