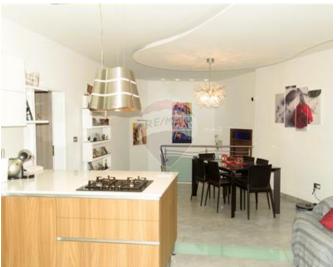

## Maisonette - For Sale - Zejtun

Zejtun - This ELEVATED MAISONETTE is situated on the outskirts close to all amenities yet in a quiet area of an ODZ green area. Total footprint is 144 SQM. This large wonderful maisonette has a nice square layout and it has a lot of natural light. It comprises of a large open plan kitchen/living/dining of 60 SQM, 3 double bedrooms (main with en-suite), main bathroom and an internal yard. It is being sold FULLY furnished with 2 ACs installed and ready to move into. OPTIONAL a semi basement 1 car plus storage garage for sale at the price of €51,000. Garage measurements are: 6.8 SQM length, 3.2 SQM width with 21.76 SQM total. Parking nearby is not a problem. Property is freehold. For plans, viewings or more information kindly contact me on the below contacts: Call or Sms / WhatsApp message and I will be looking forward to help you.

### Rooms

✓ Kitchen/Living/Dining: 10.05 x 6 m (60.3 m2)

✓ Hall : 3.8 x 3.6 m (13.68 m2)

Double Bedroom: 3.87 x 3.87 m (14.98 m2)

Open Space : 3.6 x 1.82 m (6.55 m2)

Double Bedroom: 4.28 x 3.71 m (15.88 m2)