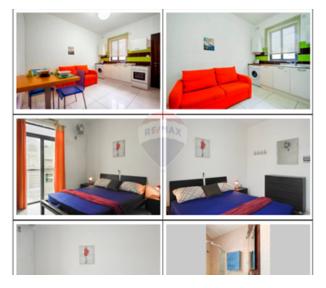

# **Townhouse - For Sale - Marsascala**

Marsascala - Modern Townhouse, newly built and tastefully finished by present owner. Original layout consist of 3 bedrooms, 3 bathrooms (one ensuite), living area, kitchen, 3 balconies, spacious terrace and street level 2 car garage with backyard and bathroom. It is located in the historic centre of this charming village, just 3 minutes away from the main promenade, with easy access to everything - bus stop, beaches, promenade, restaurants, etc. Recently, this house was converted into 4 separate apartments, on top of each other, and the present layout consists of 3 one bedroom apartments and one studio penthouse with terrace. The location of this house makes it an excellent money making opportunity, and total rents from the 4 units amount to circa 38,000 euro per year (accounts available for viewing). The conversion was done using gypsum divisions, as such, the house (or parts of if) can be restored easily to its original layout. As such, for example, the top 2 floors can be amalgamated into one duplex apartment with terrace, and the other 2 floors used to keep renting out. Marsascala popularity is ever increasing, and properties in the area made a lot of gains in the last years because of its beautiful location and letting potential. Not to mention a new university that is opening soon, and its proximity to the airport (20 mins) and smart city (15 mins). This has resulted in an ever increasing demand for rental properties around this area. Property is freehold. For viewings or more information kindly contact me on the below contacts: Call or Sms / WhatsApp message and I will be looking forward to help you.