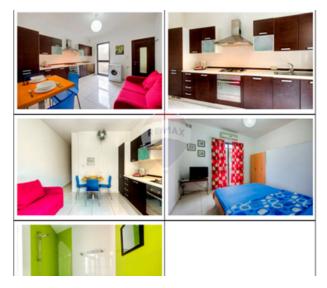

# **Townhouse - For Sale - Marsascala**

Marsascala - Modern Townhouse, newly built and tastefully finished by present owner. Original layout consist of 3 bedrooms, 3 bathrooms (one ensuite), living area, kitchen, 3 balconies, spacious terrace and street level 2 car garage with backyard and bathroom. It is located in the historic centre of this charming village, just 3 minutes away from the main promenade, with easy access to everything - bus stop, beaches, promenade, restaurants, etc. Recently, this house was converted into 4 separate apartments, on top of each other, and the present layout consists of 3 one bedroom apartments and one studio penthouse with terrace. The location of this house makes it an excellent money making opportunity, and total rents from the 4 units amount to circa 38,000 euro per year (accounts available for viewing). The conversion was done using gypsum divisions, as such, the house (or parts of if) can be restored easily to its original layout. As such, for example, the top 2 floors can be amalgamated into one duplex apartment with terrace, and the other 2 floors used to keep renting out. Marsascala popularity is ever increasing, and properties in the area made a lot of gains in the last years because of its beautiful location and letting potential. Not to mention a new university that is opening soon, and its proximity to the airport (20 mins) and smart city (15 mins). This has resulted in an ever increasing demand for rental properties around this area. Property is freehold. For viewings or more information kindly contact me on the below contacts: Call or Sms / WhatsApp message and I will be looking forward to help you.

### **Features**

- Kitchen/Dinette
- Gypsum Plastering
- Skirting
- 🗸 Wi-Fi
- Balcony
- Roof Terrace