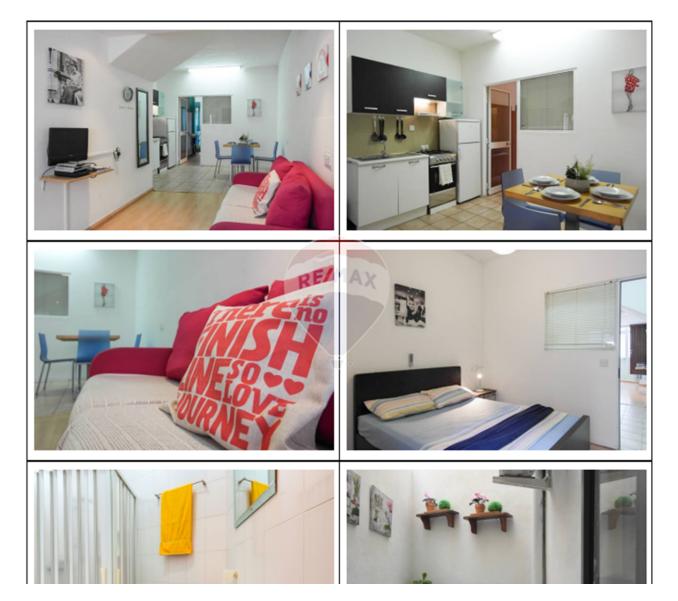

# **Townhouse - For Sale - Marsascala**

Marsascala - Modern Townhouse, newly built and tastefully finished by present owner. Original layout consist of 3 bedrooms, 3 bathrooms (one ensuite), living area, kitchen, 3 balconies, spacious terrace and street level 2 car garage with backyard and bathroom. It is located in the historic centre of this charming village, just 3 minutes away from the main promenade, with easy access to everything - bus stop, beaches, promenade, restaurants, etc. Recently, this house was converted into 4 separate apartments, on top of each other, and the present layout consists of 3 one bedroom apartments and one studio penthouse with terrace. The location of this house makes it an excellent money making opportunity, and total rents from the 4 units amount to circa 38,000 euro per year (accounts available for viewing). The conversion was done using gypsum divisions, as such, the house (or parts of if) can be restored easily to its original layout. As such, for example, the top 2 floors can be amalgamated into one duplex apartment with terrace, and the other 2 floors used to keep renting out. Marsascala popularity is ever increasing, and properties in the area made a lot of gains in the last years because of its beautiful location and letting potential. Not to mention a new university that is opening soon, and its proximity to the airport (20 mins) and smart city (15 mins). This has resulted in an ever increasing demand for rental properties around this area. Property is freehold. For viewings or more information kindly contact me on the below contacts: Call or Sms / WhatsApp message and I will be looking forward to help you.