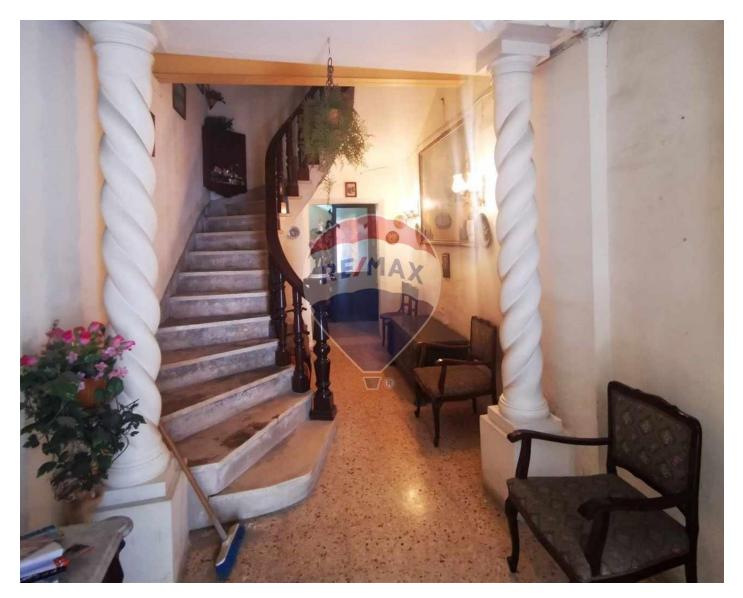

# **Townhouse - For Sale - Mosta**

Mosta - Forming part of old CORNER TOWNHOUSE situated close to the center near all amenities. Total footprint is 141 SQM. It has a lot of natural light. This property comprises of an entrance hall, living room, separate kitchen/dining, guest toilet, 3 double bedrooms, main bathroom, laundry room, box room and a beautiful terrace ideal for entertainment with air space. It is an UCA area (FREE TAX). This townhouse needs renovation and being sold tale quale and Freehold. For viewings or more information kindly contact me on the below contacts: Call or Sms / WhatsApp message and I will be looking forward to help you.

### Rooms

- Living : 4.46 x 3.61 m (16.1 m2)
- Hallway : 9.32 x 2.77 m (25.82 m2)
- Kitchen/Dining : 5.52 x 3.83 m (21.14 m2)
- Bathroom : 1.55 x 1.26 m (1.95 m2)
- Bathroom : 1.82 x 1.56 m (2.84 m2)
- Double Bedroom : 4.4 x 3.7 m (16.28 m2)
- Double Bedroom : 3.71 x 3.85 m (14.28 m2)
- Double Bedroom : 4 x 5.13 m (20.52 m2)
- Box Room : 1.9 x 1.6 m (3.04 m2)
- Laundry : 2.08 x 1.55 m (3.22 m2)
- Open Space : 4.05 x 3.87 m (15.67 m2)