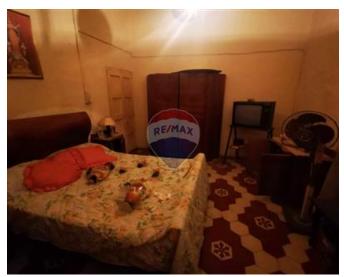

# **Townhouse - For Sale - Mosta**

Mosta - Forming part of old CORNER TOWNHOUSE situated close to the center near all amenities. Total footprint is 141 SQM. It has a lot of natural light. This property comprises of an entrance hall, living room, separate kitchen/dining, guest toilet, 3 double bedrooms, main bathroom, laundry room, box room and a beautiful terrace ideal for entertainment with air space. It is an UCA area (FREE TAX). This townhouse needs renovation and being sold tale quale and Freehold. For viewings or more information kindly contact me on the below contacts: Call or Sms / WhatsApp message and I will be looking forward to help you.

### Rooms

- Living : 4.46 x 3.61 m (16.1 m2)
- Hallway : 9.32 x 2.77 m (25.82 m2)
- Kitchen/Dining : 5.52 x 3.83 m (21.14 m2)
- Bathroom : 1.55 x 1.26 m (1.95 m2)
- Bathroom : 1.82 x 1.56 m (2.84 m2)
- Double Bedroom : 4.4 x 3.7 m (16.28 m2)
- Double Bedroom : 3.71 x 3.85 m (14.28 m2)
- Double Bedroom : 4 x 5.13 m (20.52 m2)
- Box Room : 1.9 x 1.6 m (3.04 m2)
- Laundry : 2.08 x 1.55 m (3.22 m2)
- Open Space : 4.05 x 3.87 m (15.67 m2)