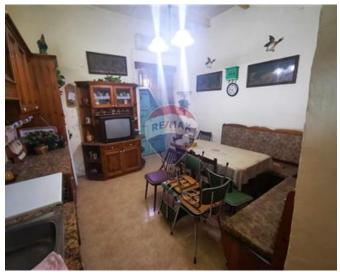

# **Townhouse - For Sale - Mosta**

Mosta - Forming part of old CORNER TOWNHOUSE situated close to the center near all amenities. Total footprint is 141 SQM. It has a lot of natural light. This property comprises of an entrance hall, living room, separate kitchen/dining, guest toilet, 3 double bedrooms, main bathroom, laundry room, box room and a beautiful terrace ideal for entertainment with air space. It is an UCA area (FREE TAX). This townhouse needs renovation and being sold tale quale and Freehold. For viewings or more information kindly contact me on the below contacts: Call or Sms / WhatsApp message and I will be looking forward to help you.

### Rooms

- Living : 4.46 x 3.61 m (16.1 m2)
- Hallway : 9.32 x 2.77 m (25.82 m2)
- Kitchen/Dining : 5.52 x 3.83 m (21.14 m2)
- Bathroom : 1.55 x 1.26 m (1.95 m2)
- Bathroom : 1.82 x 1.56 m (2.84 m2)
- Double Bedroom : 4.4 x 3.7 m (16.28 m2)
- Double Bedroom : 3.71 x 3.85 m (14.28 m2)
- Double Bedroom : 4 x 5.13 m (20.52 m2)
- Box Room : 1.9 x 1.6 m (3.04 m2)
- Laundry : 2.08 x 1.55 m (3.22 m2)
- Open Space : 4.05 x 3.87 m (15.67 m2)