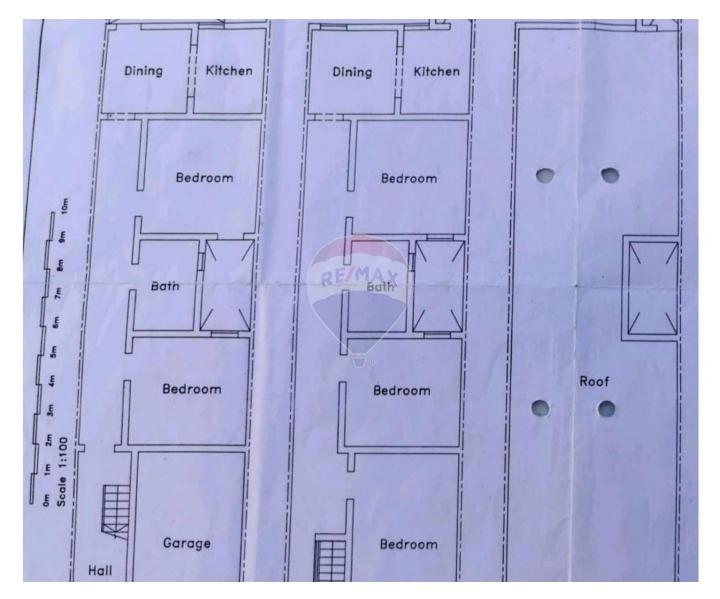

## **Terraced House - For Sale - Marsa**

Marsa - A typical Maltese TERRACED HOUSE situated in a quiet area. Total footprint is 256.50 SQM. This large Townhouse has a nice layout and it has a lot of natural light. It comprises of a spacious entrance hall, bathroom and a kitchen/dining leading to a back yard. On the first floor one finds 5 double bedrooms, main bathroom and a laundry room. This property it comes with full roof and airspace and is situated in development zone allowing for further development in a 4+1 area. This townhouse needs renovation and is being sold tale quale. The price includes a 3 car GARAGE. For viewing or more information kindly contact me on the below contacts: Call or Sms / WhatsApp message and I will be looking forward to help you.

## Rooms

- Single Bedroom : 3.64 x 3.07 m (11.17 m2)
- Double Bedroom : 6.31 x 3.58 m (22.59 m2)
- Double Bedroom : 4.01 x 3.67 m (14.72 m2)
- Bathroom : 3.12 x 1.95 m (6.08 m2)
- Bathroom : 2.05 x 2.01 m (4.12 m2)
- Double Bedroom : 4.01 x 4.03 m (16.16 m2)
- Laundry : 4.3 x 3.11 m (13.37 m2)
- Kitchen/Dining : 5.69 x 3.06 m (17.41 m2)
- Box Room : 3.09 x 1.36 m (4.2 m2)
- Hallway : 3.5 x 1.85 m (6.48 m2)

- Entrance Hall
- Water Utility
- Skirting
- 🗸 Well
- Back Yard

- Double Bedroom : 4.06 x 4.03 m (16.36 m2)
- ✓ Garage : 12.3 x 4.05 m (49.81 m2)
- ✓ Open Space : 1.8 x 1.04 m (1.87 m2)
- ✓ Open Space : 4.24 x 3.05 m (12.93 m2)