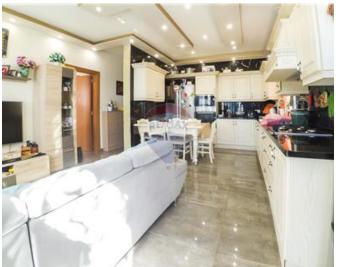

### **Apartment - For Sale - San Gwann**

San Gwann - A one bedroom and a study penthouse being sold fully finished and furnished. This square layout property consists of an open plan kitchen / living / dining, a double bedroom with its own ensuite shower and a main bathroom. This penthouse is situated close to amenities and enjoys a large front terrace and its own airspace. Ideal for a bachelor or somebody who needs to downsize.

#### Rooms

Kitchen/Dining : 10 x 4.4 m (44 m2)

✓ Double Bedroom : 4 x 3.7 m (14.8 m2)

Office / Study : 3 x 3.3 m (9.9 m2)

✓ Bathroom : 2 x 1.5 m (3 m2)

Bathroom Ensuite : 1.9 x 1.3 m (2.47 m2)

Open Space : 8.6 x 2.7 m (23.22 m2)