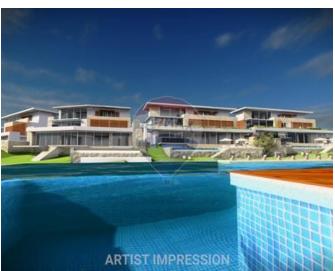

# **Bungalow Detached - For Sale - Mellieha**

Mellieha - Fully Detached Bungalow located in one of Malta's elite residential areas enjoying open seaview. This property is being sold in shell form. Entering the property from a spacious front yard leading to a carport & garage to the welcoming hall where one finds staircase and space for lift. Going down to the habitable level having a large kitchen/living/dining with a beautiful large terrace overlooking the pool and landscaping. On this level there are also 3 double bedrooms - 2 with ensuites & walk in wardrobes. 2 of the bedrooms enjoy ample light from the front terrace and the other one from another back terrace. The basement level is the entertaining area having a good sized gym, spacious games room with access to the entertaining area enjoying a good sized pool, decking area/bbq area surrounded by beautiful landscaping. A true gem! Perfect size for a growing family.