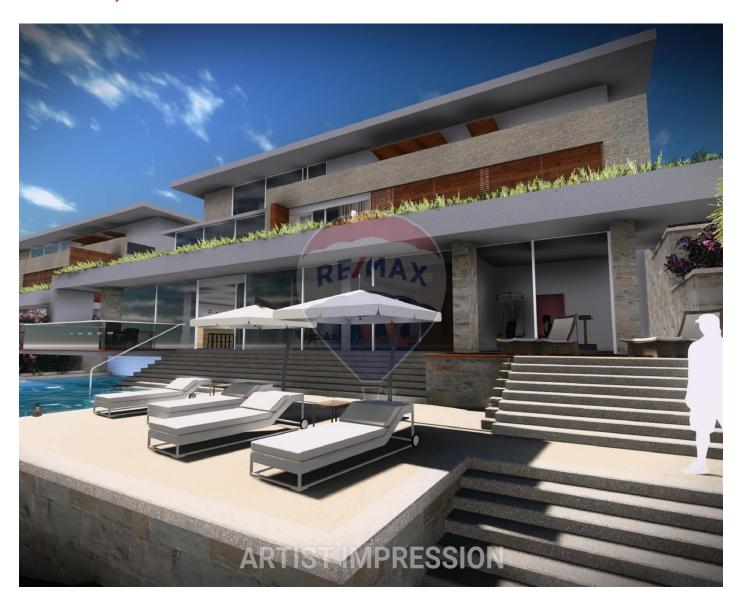

# **Bungalow Detached - For Sale - Mellieha**

Mellieha - Fully Detached Bungalow located in one of Malta's elite residential areas enjoying open seaview. This property is being sold in shell form. Entering the property from a spacious front yard leading to a carport & garage to the welcoming hall where one finds staircase and space for lift. Going down to the habitable level having a large kitchen/living/dining with a beautiful large terrace overlooking the pool and landscaping. On this level there are also 3 double bedrooms - 2 with ensuites & walk in wardrobes. 2 of the bedrooms enjoy ample light from the front terrace and the other one from another back terrace. The basement level is the entertaining area having a good sized gym, spacious games room with access to the entertaining area enjoying a good sized pool, decking area/bbq area surrounded by beautiful landscaping. A true gem! Perfect size for a growing family.

### **Gallery**

Jessica Borg RE/MAX Excellence - Piazzetta

M: 99429718

E: jessicab@remax.com.mt

T: 21341341

**RE/MAX Excellence - Piazzetta** 114B,Tower Road, Sliema, Malta