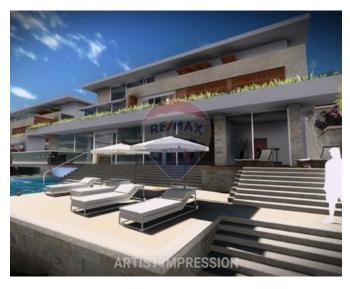

# **Bungalow Detached - For Sale - Mellieha**

Mellieha - Fully Detached Bungalow located in one of Malta's elite residential areas enjoying open seaview. This property is being sold in shell form. Entering the property from a spacious front yard leading to a carport & garage to the welcoming hall where one finds staircase and space for lift. Going down to the habitable level having a large kitchen/living/dining with a beautiful large terrace overlooking the pool and landscaping. On this level there are also 3 double bedrooms - 2 with ensuites & walk in wardrobes. 2 of the bedrooms enjoy ample light from the front terrace and the other one from another back terrace. The basement level is the entertaining area having a good sized gym, spacious games room with access to the entertaining area enjoying a good sized pool, decking area/bbq area surrounded by beautiful landscaping. A true gem! Perfect size for a growing family.

### **Gallery**

Jessica Borg RE/MAX Excellence - Piazzetta

M: 99429718

E: jessicab@remax.com.mt

T: 21341341

**RE/MAX Excellence - Piazzetta** 114B,Tower Road, Sliema, Malta