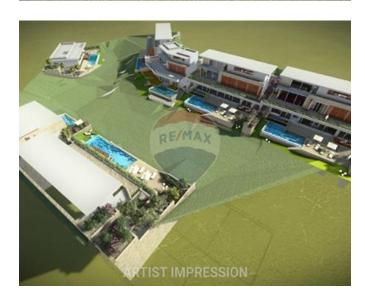

# **Bungalow Detached - For Sale - Mellieha**

Mellieha - Fully Detached Bungalow located in one of Malta's elite residential areas enjoying open seaview. This property is being sold in shell form. Entering the property from a spacious front yard leading to a carport & garage to the welcoming hall where one finds staircase and space for lift. Going down to the habitable level having a large kitchen/living/dining with a beautiful large terrace overlooking the pool and landscaping. On this level there are also 3 double bedrooms - 2 with ensuites & walk in wardrobes. 2 of the bedrooms enjoy ample light from the front terrace and the other one from another back terrace. The basement level is the entertaining area having a good sized gym, spacious games room with access to the entertaining area enjoying a good sized pool, decking area/bbq area surrounded by beautiful landscaping. A true gem! Perfect size for a growing family.