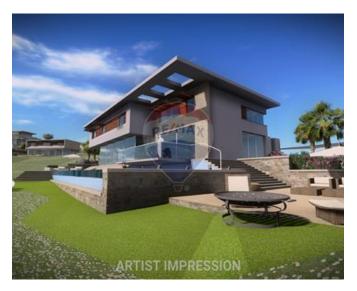

# **Bungalow Detached - For Sale - Mellieha**

Mellieha - Fully Detached Bungalow located in one of Malta's elite residential areas enjoying open seaview. This property is being sold in shell form. Entering the property from a spacious front yard leading to a carport & garage to the welcoming hall where one finds staircase and space for lift. Going down to the habitable level having a large kitchen/living/dining with a beautiful large terrace overlooking the pool and landscaping. On this level there are also 3 double bedrooms - 2 with ensuites & walk in wardrobes. 2 of the bedrooms enjoy ample light from the front terrace and the other one from another back terrace. The basement level is the entertaining area having a good sized gym, spacious games room with access to the entertaining area enjoying a good sized pool, decking area/bbq area surrounded by beautiful landscaping. A true gem! Perfect size for a growing family.

### **Gallery**

Jessica Borg RE/MAX Excellence - Piazzetta

M: 99429718

E: jessicab@remax.com.mt

T: 21341341

**RE/MAX Excellence - Piazzetta** 114B,Tower Road, Sliema, Malta