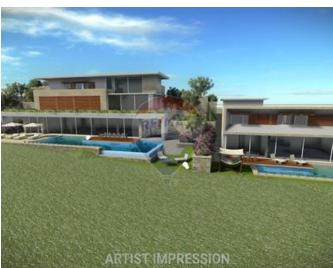

# **Bungalow Detached - For Sale - Mellieha**

Mellieha - Fully Detached Bungalow located in one of Malta's elite residential areas enjoying open seaview. This property is being sold in shell form. Entering the property from a spacious front yard leading to a carport & garage to the welcoming hall where one finds staircase and space for lift. Going down to the habitable level having a large kitchen/living/dining with a beautiful large terrace overlooking the pool and landscaping. On this level there are also 3 double bedrooms - 2 with ensuites & walk in wardrobes. 2 of the bedrooms enjoy ample light from the front terrace and the other one from another back terrace. The basement level is the entertaining area having a good sized gym, spacious games room with access to the entertaining area enjoying a good sized pool, decking area/bbq area surrounded by beautiful landscaping. A true gem! Perfect size for a growing family.

### **Gallery**

Jessica Borg RE/MAX Excellence - Piazzetta

M: 99429718

E: jessicab@remax.com.mt

T: 21341341

**RE/MAX Excellence - Piazzetta** 114B,Tower Road, Sliema, Malta