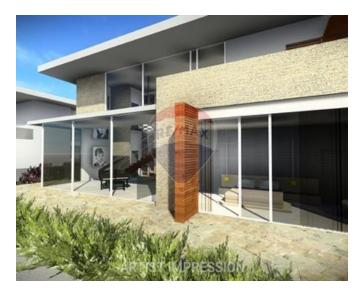

# **Bungalow Detached - For Sale - Mellieha**

Mellieha - Fully Detached Bungalow located in one of Malta's elite residential areas enjoying open seaview. This property is being sold in shell form. Entering the property from a spacious front yard leading to a carport & garage to the welcoming hall where one finds staircase and space for lift. Going down to the habitable level having a large kitchen/living/dining with a beautiful large terrace overlooking the pool and landscaping. On this level there are also 3 double bedrooms - 2 with ensuites & walk in wardrobes. 2 of the bedrooms enjoy ample light from the front terrace and the other one from another back terrace. The basement level is the entertaining area having a good sized gym, spacious games room with access to the entertaining area enjoying a good sized pool, decking area/bbq area surrounded by beautiful landscaping. A true gem! Perfect size for a growing family.