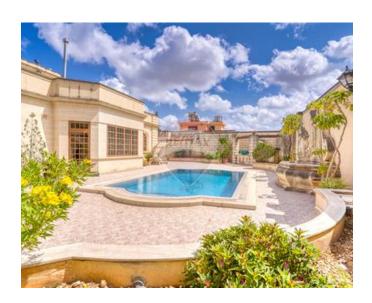

## **Bungalow Detached - For Sale - Iklin**

Iklin – Magnificent fully detached bungalow in the villa area of Iklin on a plot size of circa 1100sqm. The five bedroom building is 20 years old and comes fully furnished. The property has a sizeable pool and outdoor area including a barbecue area, aviary and outdoor shower. The ground floor includes three double bedrooms, two with ensuite and a lovely open plan kitchen/living/dining area. The lower level includes a six car garage and a flatlet with two bedrooms. The property is also equipped with a stunning atrium in the center providing plenty of natural light. There is also a ready built shaft for a lift to be installed.