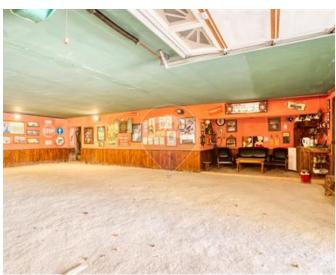

## **Bungalow Detached - For Sale - Iklin**

Iklin – Magnificent fully detached bungalow in the villa area of Iklin on a plot size of circa 1100sqm. The five bedroom building is 20 years old and comes fully furnished. The property has a sizeable pool and outdoor area including a barbecue area, aviary and outdoor shower. The ground floor includes three double bedrooms, two with ensuite and a lovely open plan kitchen/living/dining area. The lower level includes a six car garage and a flatlet with two bedrooms. The property is also equipped with a stunning atrium in the center providing plenty of natural light. There is also a ready built shaft for a lift to be installed.

# **Gallery**

Jessica Borg RE/MAX Excellence - Piazzetta

M: 99429718

E: jessicab@remax.com.mt

T: 21341341

**RE/MAX Excellence - Piazzetta** 114B,Tower Road, Sliema, Malta