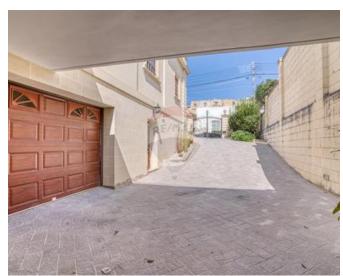

## **Bungalow Detached - For Sale - Iklin**

Iklin – Magnificent fully detached bungalow in the villa area of Iklin on a plot size of circa 1100sqm. The five bedroom building is 20 years old and comes fully furnished. The property has a sizeable pool and outdoor area including a barbecue area, aviary and outdoor shower. The ground floor includes three double bedrooms, two with ensuite and a lovely open plan kitchen/living/dining area. The lower level includes a six car garage and a flatlet with two bedrooms. The property is also equipped with a stunning atrium in the center providing plenty of natural light. There is also a ready built shaft for a lift to be installed.

Garage: 11.11 x 7.88 m (87.55 m2)

Open Space : 6.2 x 6.2 m (38.44 m2)

Double Bedroom: 4.56 x 3.99 m (18.19 m2)

- ✓ Bathroom : 2.42 x 1.86 m (4.5 m2)
- ✓ Double Bedroom : 4.35 x 4.57 m (19.88 m2)

# **Gallery**

Jessica Borg RE/MAX Excellence - Piazzetta

M: 99429718

E: jessicab@remax.com.mt

T: 21341341

**RE/MAX Excellence - Piazzetta** 114B,Tower Road, Sliema, Malta