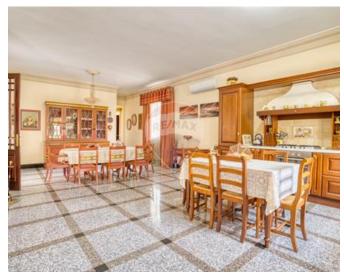

## **Bungalow Detached - For Sale - Iklin**

Iklin – Magnificent fully detached bungalow in the villa area of Iklin on a plot size of circa 1100sqm. The five bedroom building is 20 years old and comes fully furnished. The property has a sizeable pool and outdoor area including a barbecue area, aviary and outdoor shower. The ground floor includes three double bedrooms, two with ensuite and a lovely open plan kitchen/living/dining area. The lower level includes a six car garage and a flatlet with two bedrooms. The property is also equipped with a stunning atrium in the center providing plenty of natural light. There is also a ready built shaft for a lift to be installed.