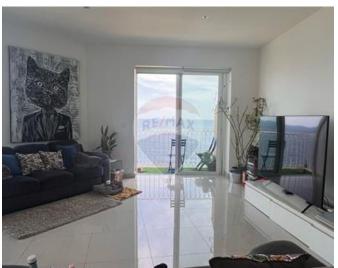

### **Apartment - For Sale - Sliema**

TIGNE . Unique highly finished 194.sqm seafront APARTMENT presently being sold highly finished fully furnished. Accommodation in the form of a Lounge Living/dining , kitchen breakfast area, 3 bedrooms bathroom an ensuite and a massive wrap around terrace enjoying morning and evening sun covering nearly 100m2. Property has the possibility to extend the internal area on to part of the terraces in order to further increase on the internal living space still leaving a massive wrap around terrace which is more than ideal for entertaining or simply chilling out and enjoying picturesque open sea views and views of the Sliema promenade. Garage available.

#### Rooms

Living: 6 x 5 m (30 m2)

Kitchen/Dining: 7 x 4.5 m (31.5 m2)

Double Bedroom : 4 x 3.2 m (12.8 m2)

Double Bedroom : 2.6 x 3.1 m (8.06 m2)

Double Bedroom : 4.2 x 4.1 m (17.22 m2)

✓ Bathroom Ensuite : 1.3 x 1.8 m (2.34 m2)