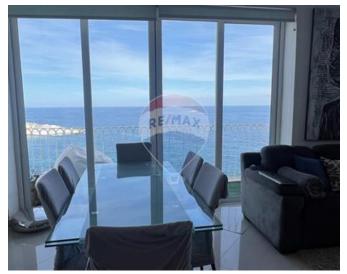

### **Apartment - For Sale - Sliema**

TIGNE . Unique highly finished 194.sqm seafront APARTMENT presently being sold highly finished fully furnished. Accommodation in the form of a Lounge Living/dining , kitchen breakfast area, 3 bedrooms bathroom an ensuite and a massive wrap around terrace enjoying morning and evening sun covering nearly 100m2. Property has the possibility to extend the internal area on to part of the terraces in order to further increase on the internal living space still leaving a massive wrap around terrace which is more than ideal for entertaining or simply chilling out and enjoying picturesque open sea views and views of the Sliema promenade. Garage available.

#### Rooms

Living: 6 x 5 m (30 m2)

Kitchen/Dining: 7 x 4.5 m (31.5 m2)

Double Bedroom : 4 x 3.2 m (12.8 m2)

Double Bedroom : 2.6 x 3.1 m (8.06 m2)

Double Bedroom : 4.2 x 4.1 m (17.22 m2)

✓ Bathroom Ensuite : 1.3 x 1.8 m (2.34 m2)