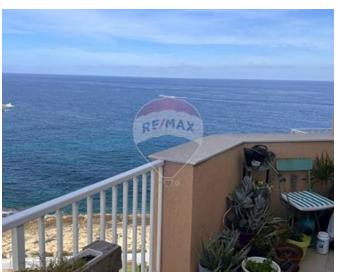

### **Apartment - For Sale - Sliema**

TIGNE . Unique highly finished 194.sqm seafront APARTMENT presently being sold highly finished fully furnished. Accommodation in the form of a Lounge Living/dining , kitchen breakfast area, 3 bedrooms bathroom an ensuite and a massive wrap around terrace enjoying morning and evening sun covering nearly 100m2. Property has the possibility to extend the internal area on to part of the terraces in order to further increase on the internal living space still leaving a massive wrap around terrace which is more than ideal for entertaining or simply chilling out and enjoying picturesque open sea views and views of the Sliema promenade. Garage available.

✓ Bathroom : 2.6 x 2.4 m (6.24 m2)

Open Space : 3 x 22 m (66 m2)