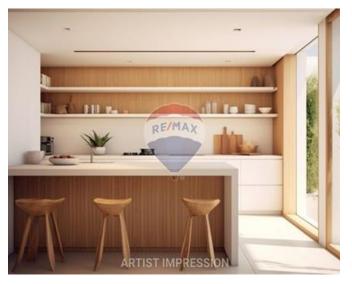

## **Apartment - For Sale - Marsascala**

Marsascala - New on the Market is this Apartment forming part of small block situated in a quiet street and close to all amenities. This property consists of an open plan kitchen / living / dining room which leads to a front terrace, 3 bedroom (main with walk-in wardrobe and ensuite), a main bathroom and a back balcony. Optional Garage available at an extra cost. Being offered finished excluding bathroom and doors. FREEHOLD

## Rooms

- Kitchen/Living/Dining : 7.9 x 3.8 m (30.02 m2)
- Double Bedroom : 3.84 x 3.05 m (11.71 m2)
- Double Bedroom : 3.5 x 4.5 m (15.75 m2)
- Bathroom : 1.8 x 2.4 m (4.32 m2)
- Shower Ensuite : 1.27 x 2.54 m (3.23 m2)
- Walk In Wardrobe : 1.63 x 2.54 m (4.07 m2)
- Single Bedroom : 3.22 x 2.41 m (7.76 m2)
- Open Space : 4.1 x 2 m (8.2 m2)
- Open Space : 5.8 x 1.3 m (7.54 m2)