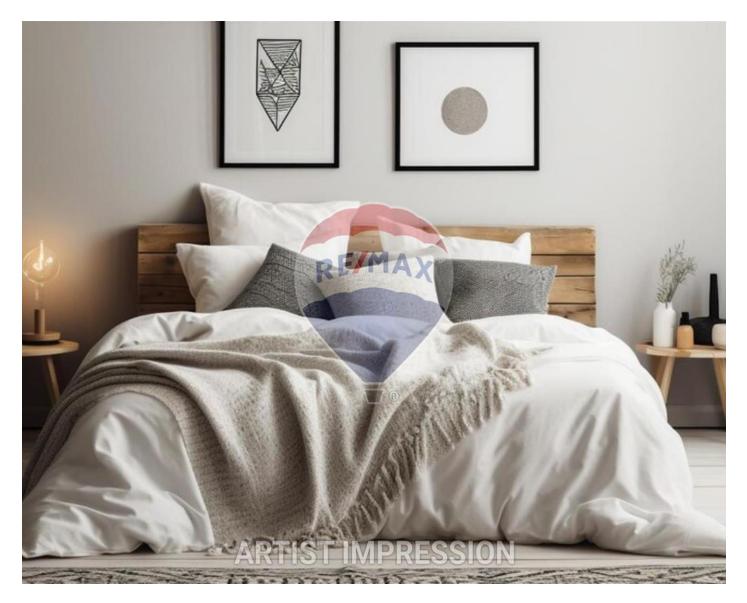

## **Apartment - For Sale - Marsascala**

Marsascala - New on the Market is this Apartment forming part of small block situated in a quiet street and close to all amenities. This property consists of an open plan kitchen / living / dining room which leads to a front terrace, 3 bedroom (main with walk-in wardrobe and ensuite), a main bathroom and a back balcony. Optional Garage available at an extra cost. Being offered finished excluding bathroom and doors. FREEHOLD

## Rooms

- Kitchen/Living/Dining : 7.9 x 3.8 m (30.02 m2)
- Double Bedroom : 3.84 x 3.05 m (11.71 m2)
- Double Bedroom : 3.5 x 4.5 m (15.75 m2)
- Bathroom : 1.8 x 2.4 m (4.32 m2)
- Shower Ensuite : 1.27 x 2.54 m (3.23 m2)
- Walk In Wardrobe : 1.63 x 2.54 m (4.07 m2)
- Single Bedroom : 3.22 x 2.41 m (7.76 m2)
- Open Space : 4.1 x 2 m (8.2 m2)
- Open Space : 5.8 x 1.3 m (7.54 m2)