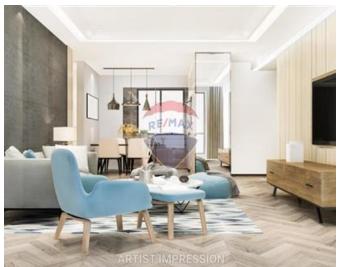

## **Apartment - For Sale - Marsascala**

Marsascala - New on the Market is this Apartment forming part of small block situated in a quiet street and close to all amenities. This property consists of an open plan kitchen / living / dining room which leads to a front terrace, 3 bedroom (main with walk-in wardrobe and ensuite), a main bathroom and a back balcony. Optional Garage available at an extra cost. Being offered finished excluding bathroom and doors. FREEHOLD

## Rooms

- Kitchen/Living/Dining : 7.9 x 3.8 m (30.02 m2)
- Double Bedroom : 3.84 x 3.05 m (11.71 m2)
- Double Bedroom : 3.5 x 4.5 m (15.75 m2)
- Bathroom : 1.8 x 2.4 m (4.32 m2)
- Shower Ensuite : 1.27 x 2.54 m (3.23 m2)
- Walk In Wardrobe : 1.63 x 2.54 m (4.07 m2)
- Single Bedroom : 3.22 x 2.41 m (7.76 m2)
- Open Space : 4.1 x 2 m (8.2 m2)
- Open Space : 5.8 x 1.3 m (7.54 m2)