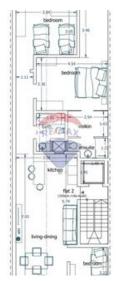

## Rooms

- Kitchen/Living/Dining : 7.9 x 3.8 m (30.02 m2)
- Double Bedroom : 3.84 x 3.05 m (11.71 m2)
- Double Bedroom : 3.5 x 4.5 m (15.75 m2)
- Bathroom : 1.8 x 2.4 m (4.32 m2)
- Shower Ensuite : 1.27 x 2.54 m (3.23 m2)
- Walk In Wardrobe : 1.63 x 2.54 m (4.07 m2)
- Single Bedroom : 3.22 x 2.41 m (7.76 m2)
- Open Space : 4.1 x 2 m (8.2 m2)
- Open Space : 5.8 x 1.3 m (7.54 m2)