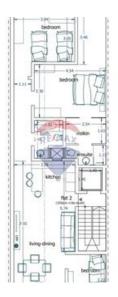

#### Rooms

- Kitchen/Living/Dining: 7.9 x 3.8 m (30.02 m2)
- Double Bedroom: 3.84 x 3.05 m (11.71 m2)
- ✓ Double Bedroom : 3.5 x 4.5 m (15.75 m2)
- Bathroom: 1.8 x 2.4 m (4.32 m2)
- Shower Ensuite : 1.27 x 2.54 m (3.23 m2)
- Walk In Wardrobe : 1.63 x 2.54 m (4.07 m2)
- Single Bedroom: 3.22 x 2.41 m (7.76 m2)
- Open Space : 4.1 x 2 m (8.2 m2)
- Open Space : 5.8 x 1.3 m (7.54 m2)