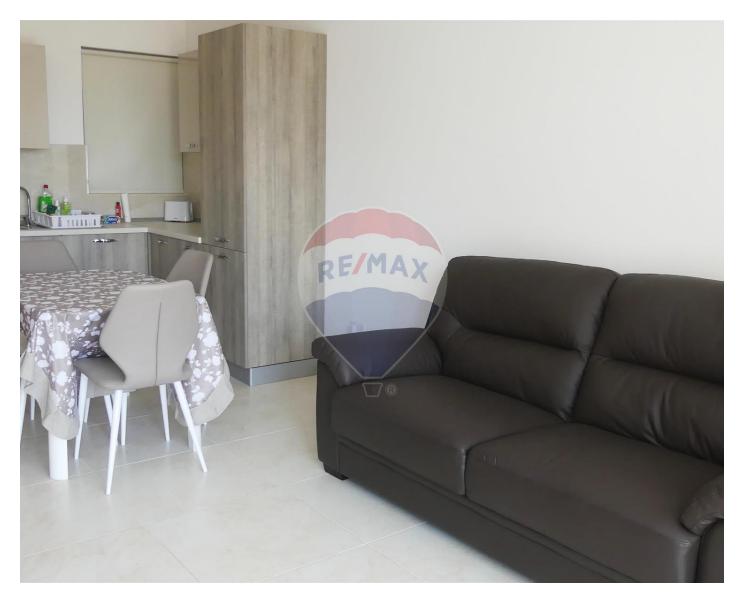

## **Apartment - For Sale - Safi**

SAFI - Fully furnished and ready to move in three bedroom apartment in Safi. The layout compromises of a spacious entrance hall leading to the open plan (kitchen/ living and dining area) overlooking a good sized front terrace, a single bedroom, two double bedrooms, main having shower en-suite and a main bathroom. This property is freehold and served with a lift. This lovely squarish layout apartment is ideal for first time buyers, rental investment or people looking to downsize.

## Rooms

- Kitchen/Living/Dining : 6 x 6 m (36 m2)
- Double Bedroom : 3.8 x 2.7 m (10.26 m2)
- Double Bedroom : 3.05 x 4.8 m (14.64 m2)
- Double Bedroom : 5 x 3.9 m (19.5 m2)
- Hallway : 6.1 x 2 m (12.2 m2)
- Bathroom : 2.7 x 2 m (5.4 m2)
- Shower Ensuite : 2.1 x 1.9 m (3.99 m2)
- Open Space : 5.7 x 2.4 m (13.68 m2)