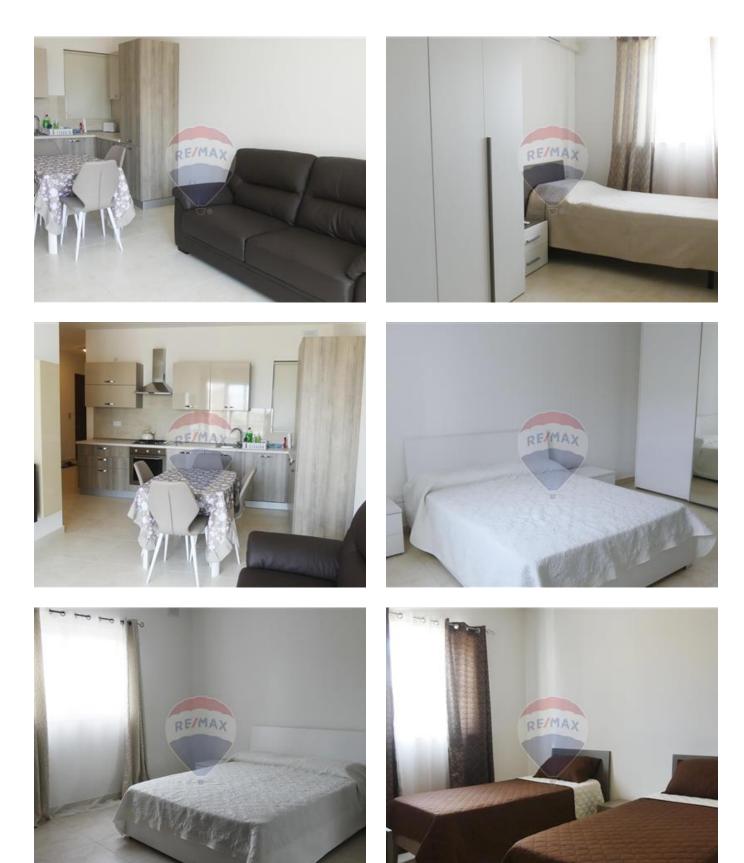

## **Apartment - For Sale - Safi**

SAFI - Fully furnished and ready to move in three bedroom apartment in Safi. The layout compromises of a spacious entrance hall leading to the open plan (kitchen/ living and dining area) overlooking a good sized front terrace, a single bedroom, two double bedrooms, main having shower en-suite and a main bathroom. This property is freehold and served with a lift. This lovely squarish layout apartment is ideal for first time buyers, rental investment or people looking to downsize.

## Rooms

- Kitchen/Living/Dining : 6 x 6 m (36 m2)
- Double Bedroom : 3.8 x 2.7 m (10.26 m2)
- Double Bedroom : 3.05 x 4.8 m (14.64 m2)
- Double Bedroom : 5 x 3.9 m (19.5 m2)
- Hallway : 6.1 x 2 m (12.2 m2)
- Bathroom : 2.7 x 2 m (5.4 m2)
- Shower Ensuite : 2.1 x 1.9 m (3.99 m2)
- Open Space : 5.7 x 2.4 m (13.68 m2)