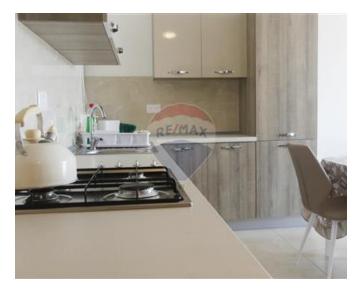

## **Apartment - For Sale - Safi**

SAFI - Fully furnished and ready to move in three bedroom apartment in Safi. The layout compromises of a spacious entrance hall leading to the open plan (kitchen/ living and dining area) overlooking a good sized front terrace, a single bedroom, two double bedrooms, main having shower en-suite and a main bathroom. This property is freehold and served with a lift. This lovely squarish layout apartment is ideal for first time buyers, rental investment or people looking to downsize.

## Rooms

- Kitchen/Living/Dining : 6 x 6 m (36 m2)
- Double Bedroom : 3.8 x 2.7 m (10.26 m2)
- Double Bedroom : 3.05 x 4.8 m (14.64 m2)
- Double Bedroom : 5 x 3.9 m (19.5 m2)
- Hallway : 6.1 x 2 m (12.2 m2)
- Bathroom : 2.7 x 2 m (5.4 m2)
- Shower Ensuite : 2.1 x 1.9 m (3.99 m2)
- Open Space : 5.7 x 2.4 m (13.68 m2)