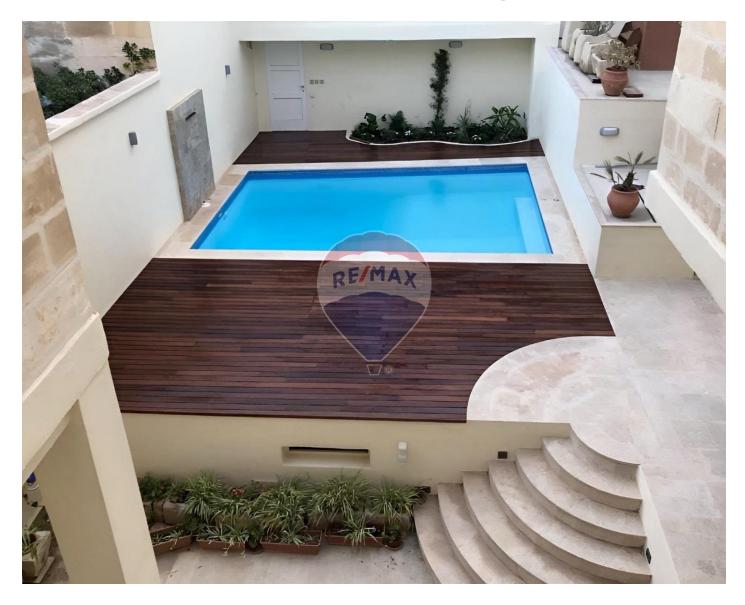

## **Townhouse - For Sale - Sliema**

SLIEMA - Double fronted, exceptionally well converted Townhouse finished to high specifications and offering the rare comforts not normally found in a Sliema house. Entrance through a bright arched hallway with lateral rooms on either side, leading to a spacious living / kitchen area, with walk-out onto the garden / pool area. The main rooms at ground floor level have under-floor heating as well as being air-conditioned. Light and sound system throughout, while certain features, such as a live fireplace, a large paraffin stove in the hallway, make this property truly a cosy residence. The outside area offers ample entertaining space complemented with a sizable pool and deck area. The upper level comprises 4 double bedrooms, each with its own en-suite, all finished to exceptionally high standards. A proper washroom / maid's quarters is also available at roof level. A large, 8 car, inter-connecting garage and games room is situated at the basement level and is accessible from the back street. The property is equipped with VRF air-conditioned system in all rooms, under-floor heating in all rooms including bathrooms, Wi-Fi, Satellite TV, Cable TV system, sound system, intruder alarm with auto dialler, CCTV system, photovoltaic panels and more. One definitely needs to view the property to appreciate the standard of finishes as well as the typical features such houses offer.

## **Features**

- Automatic door
- Entrance Hall
- Floor Heating
- Wood Stove Heating
- 3 Phase Electricity
- Skirting
- Terrace
- Garden

- En Suite
- Fire Place Heating
- Water Utility
- Soffit Ceilings
- ✓ A/C
- Pool
- ✓ Well
- Solar Water Heating