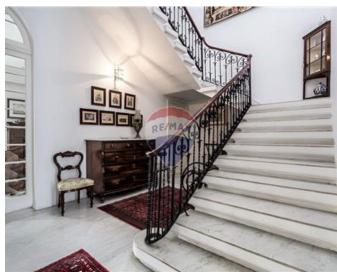

## **Townhouse - For Sale - Sliema**

SLIEMA - Double fronted, exceptionally well converted Townhouse finished to high specifications and offering the rare comforts not normally found in a Sliema house. Entrance through a bright arched hallway with lateral rooms on either side, leading to a spacious living / kitchen area, with walk-out onto the garden / pool area. The main rooms at ground floor level have under-floor heating as well as being air-conditioned. Light and sound system throughout, while certain features, such as a live fireplace, a large paraffin stove in the hallway, make this property truly a cosy residence. The outside area offers ample entertaining space complemented with a sizable pool and deck area. The upper level comprises 4 double bedrooms, each with its own en-suite, all finished to exceptionally high standards. A proper washroom / maid's quarters is also available at roof level. A large, 8 car, inter-connecting garage and games room is situated at the basement level and is accessible from the back street. The property is equipped with VRF air-conditioned system in all rooms, under-floor heating in all rooms including bathrooms, Wi-Fi, Satellite TV, Cable TV system, sound system, intruder alarm with auto dialler, CCTV system, photovoltaic panels and more. One definitely needs to view the property to appreciate the standard of finishes as well as the typical features such houses offer.