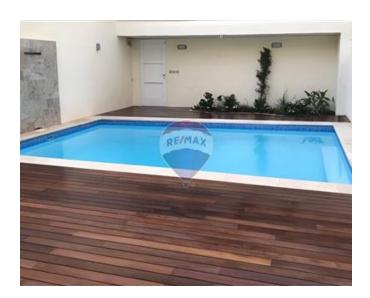

## **Townhouse - For Sale - Sliema**

SLIEMA - Double fronted, exceptionally well converted Townhouse finished to high specifications and offering the rare comforts not normally found in a Sliema house. Entrance through a bright arched hallway with lateral rooms on either side, leading to a spacious living / kitchen area, with walk-out onto the garden / pool area. The main rooms at ground floor level have under-floor heating as well as being air-conditioned. Light and sound system throughout, while certain features, such as a live fireplace, a large paraffin stove in the hallway, make this property truly a cosy residence. The outside area offers ample entertaining space complemented with a sizable pool and deck area. The upper level comprises 4 double bedrooms, each with its own en-suite, all finished to exceptionally high standards. A proper washroom / maid's quarters is also available at roof level. A large, 8 car, inter-connecting garage and games room is situated at the basement level and is accessible from the back street. The property is equipped with VRF air-conditioned system in all rooms, under-floor heating in all rooms including bathrooms, Wi-Fi, Satellite TV, Cable TV system, sound system, intruder alarm with auto dialler, CCTV system, photovoltaic panels and more. One definitely needs to view the property to appreciate the standard of finishes as well as the typical features such houses offer.