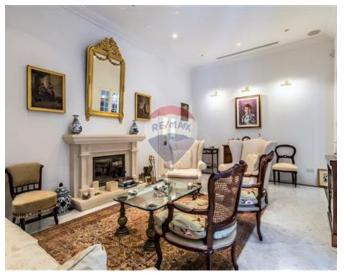

## **Townhouse - For Sale - Sliema**

SLIEMA - Double fronted, exceptionally well converted Townhouse finished to high specifications and offering the rare comforts not normally found in a Sliema house. Entrance through a bright arched hallway with lateral rooms on either side, leading to a spacious living / kitchen area, with walk-out onto the garden / pool area. The main rooms at ground floor level have under-floor heating as well as being air-conditioned. Light and sound system throughout, while certain features, such as a live fireplace, a large paraffin stove in the hallway, make this property truly a cosy residence. The outside area offers ample entertaining space complemented with a sizable pool and deck area. The upper level comprises 4 double bedrooms, each with its own en-suite, all finished to exceptionally high standards. A proper washroom / maid's quarters is also available at roof level. A large, 8 car, inter-connecting garage and games room is situated at the basement level and is accessible from the back street. The property is equipped with VRF air-conditioned system in all rooms, under-floor heating in all rooms including bathrooms, Wi-Fi, Satellite TV, Cable TV system, sound system, intruder alarm with auto dialler, CCTV system, photovoltaic panels and more. One definitely needs to view the property to appreciate the standard of finishes as well as the typical features such houses offer.