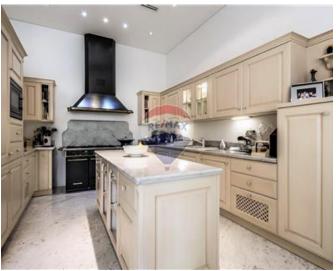

## **Townhouse - For Sale - Sliema**

SLIEMA - Double fronted, exceptionally well converted Townhouse finished to high specifications and offering the rare comforts not normally found in a Sliema house. Entrance through a bright arched hallway with lateral rooms on either side, leading to a spacious living / kitchen area, with walk-out onto the garden / pool area. The main rooms at ground floor level have under-floor heating as well as being air-conditioned. Light and sound system throughout, while certain features, such as a live fireplace, a large paraffin stove in the hallway, make this property truly a cosy residence. The outside area offers ample entertaining space complemented with a sizable pool and deck area. The upper level comprises 4 double bedrooms, each with its own en-suite, all finished to exceptionally high standards. A proper washroom / maid's quarters is also available at roof level. A large, 8 car, inter-connecting garage and games room is situated at the basement level and is accessible from the back street. The property is equipped with VRF air-conditioned system in all rooms, under-floor heating in all rooms including bathrooms, Wi-Fi, Satellite TV, Cable TV system, sound system, intruder alarm with auto dialler, CCTV system, photovoltaic panels and more. One definitely needs to view the property to appreciate the standard of finishes as well as the typical features such houses offer.