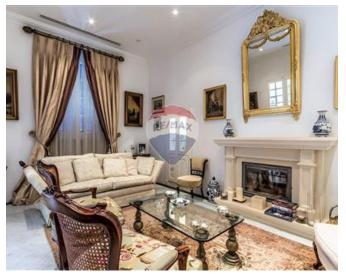

## **Townhouse - For Sale - Sliema**

SLIEMA - Double fronted, exceptionally well converted Townhouse finished to high specifications and offering the rare comforts not normally found in a Sliema house. Entrance through a bright arched hallway with lateral rooms on either side, leading to a spacious living / kitchen area, with walk-out onto the garden / pool area. The main rooms at ground floor level have under-floor heating as well as being air-conditioned. Light and sound system throughout, while certain features, such as a live fireplace, a large paraffin stove in the hallway, make this property truly a cosy residence. The outside area offers ample entertaining space complemented with a sizable pool and deck area. The upper level comprises 4 double bedrooms, each with its own en-suite, all finished to exceptionally high standards. A proper washroom / maid's quarters is also available at roof level. A large, 8 car, inter-connecting garage and games room is situated at the basement level and is accessible from the back street. The property is equipped with VRF air-conditioned system in all rooms, under-floor heating in all rooms including bathrooms, Wi-Fi, Satellite TV, Cable TV system, sound system, intruder alarm with auto dialler, CCTV system, photovoltaic panels and more. One definitely needs to view the property to appreciate the standard of finishes as well as the typical features such houses offer.