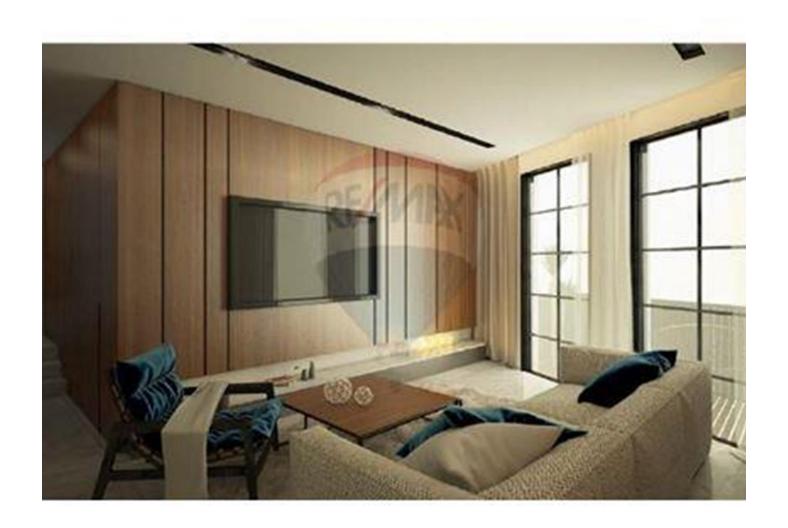

# **Apartment Duplex - For Sale - Senglea**

SENGLEA - A brand new block being offered in a prime location on water's edge of this sought after town. This duplex property comprises of an open plan Kitchen/Living/Dining, 2 double bedrooms (main with en-suite) and a guest bathroom. It is being offered with an option of finishing (traditional Maltese or Modern). Use of common pool situated on the roof level enjoying spectacular views.

#### Rooms

- ✓ Bathroom : 1.8 x 3.2 m (5.76 m2)
- ✓ Bathroom Ensuite : 3.2 x 1.5 m (4.8 m2)
- ✓ Double Bedroom : 2.8 x 7 m (19.6 m2)
- Double Bedroom : 6 x 3.2 m (19.2 m2)
- Kitchen/Living/Dining: 4.4 x 4.8 m (21.12 m2)