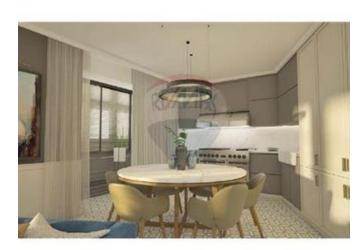

# **Apartment Duplex - For Sale - Senglea**

SENGLEA - A brand new block being offered in a prime location on water's edge of this sought after town. This duplex property comprises of an open plan Kitchen/Living/Dining, 2 double bedrooms (main with en-suite) and a guest bathroom. It is being offered with an option of finishing (traditional Maltese or Modern). Use of common pool situated on the roof level enjoying spectacular views.

#### Rooms

- ✓ Bathroom : 1.8 x 3.2 m (5.76 m2)
- ✓ Bathroom Ensuite : 3.2 x 1.5 m (4.8 m2)
- ✓ Double Bedroom : 2.8 x 7 m (19.6 m2)
- Double Bedroom : 6 x 3.2 m (19.2 m2)
- Kitchen/Living/Dining: 4.4 x 4.8 m (21.12 m2)