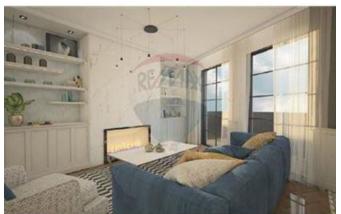

# **Apartment Duplex - For Sale - Senglea**

SENGLEA - A brand new block being offered in a prime location on water's edge of this sought after town. This duplex property comprises of an open plan Kitchen/Living/Dining, 2 double bedrooms (main with en-suite) and a guest bathroom. It is being offered with an option of finishing (traditional Maltese or Modern). Use of common pool situated on the roof level enjoying spectacular views.

#### Rooms

- ✓ Bathroom : 1.8 x 3.2 m (5.76 m2)
- ✓ Bathroom Ensuite : 3.2 x 1.5 m (4.8 m2)
- ✓ Double Bedroom : 2.8 x 7 m (19.6 m2)
- Double Bedroom : 6 x 3.2 m (19.2 m2)
- Kitchen/Living/Dining: 4.4 x 4.8 m (21.12 m2)