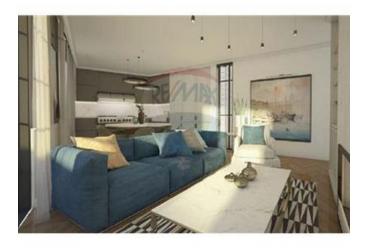

# **Apartment Duplex - For Sale - Senglea**

SENGLEA - A brand new block being offered in a prime location on water's edge of this sought after town. This duplex property comprises of an open plan Kitchen/Living/Dining, 2 double bedrooms (main with en-suite) and a guest bathroom. It is being offered with an option of finishing (traditional Maltese or Modern). Use of common pool situated on the roof level enjoying spectacular views.

#### Rooms

- ✓ Bathroom : 1.8 x 3.2 m (5.76 m2)
- ✓ Bathroom Ensuite : 3.2 x 1.5 m (4.8 m2)
- ✓ Double Bedroom : 2.8 x 7 m (19.6 m2)
- Double Bedroom : 6 x 3.2 m (19.2 m2)
- Kitchen/Living/Dining: 4.4 x 4.8 m (21.12 m2)