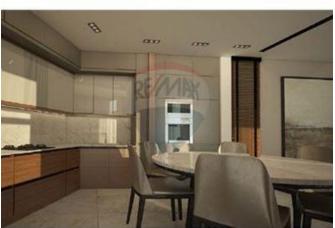

# **Apartment Duplex - For Sale - Senglea**

SENGLEA - A brand new block being offered in a prime location on water's edge of this sought after town. This duplex property comprises of an open plan Kitchen/Living/Dining, 2 double bedrooms (main with en-suite) and a guest bathroom. It is being offered with an option of finishing (traditional Maltese or Modern). Use of common pool situated on the roof level enjoying spectacular views.

#### Rooms

- ✓ Bathroom : 1.8 x 3.2 m (5.76 m2)
- ✓ Bathroom Ensuite : 3.2 x 1.5 m (4.8 m2)
- ✓ Double Bedroom : 2.8 x 7 m (19.6 m2)
- Double Bedroom : 6 x 3.2 m (19.2 m2)
- Kitchen/Living/Dining: 4.4 x 4.8 m (21.12 m2)