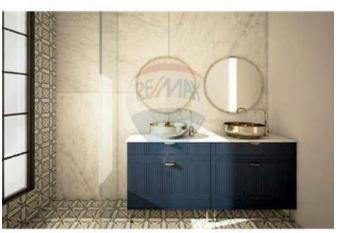

### **Features**

- ✓ Lift
- ✓ Water Utility
- Gypsum Plastering
- ✓ Pool

- En Suite
- Electricity Utility
- Double Glazed

#### Rooms

- ✓ Bathroom : 1.8 x 3.2 m (5.76 m2)
- ✓ Bathroom Ensuite : 3.2 x 1.5 m (4.8 m2)
- ✓ Double Bedroom : 2.8 x 7 m (19.6 m2)
- Double Bedroom : 6 x 3.2 m (19.2 m2)
- Kitchen/Living/Dining: 4.4 x 4.8 m (21.12 m2)