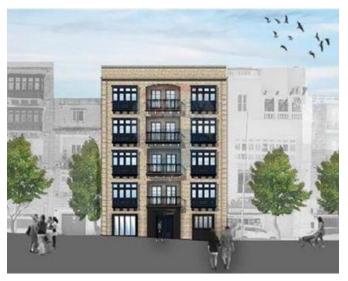

# **Apartment Duplex - For Sale - Senglea**

SENGLEA - A brand new block being offered in a prime location on water's edge of this sought after town. This duplex property comprises of an open plan Kitchen/Living/Dining, 2 double bedrooms (main with en-suite) and a guest bathroom. It is being offered with an option of finishing (traditional Maltese or Modern). Use of common pool situated on the roof level enjoying spectacular views.