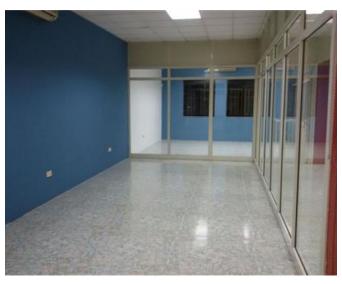

## Showroom - For Sale - Zabbar

ZABBAR - ENTIRE BLOCK FOR SALE! Parking basement, Ground floor showroom, 1st floor showroom, 2nd floor penthouse, built in 2000 served with lift all floors. Independent accesses each floors, completely ready to move in. Ideal for large offices, retail expanding business and others. The foot print is 384 sq meters Consisting of basement / Parking / Stores. Ground floor Large Showroom. First Floor Showroom/Offices. Top Floor presently being used as a Penthouse / Office. (Permit as Commercial) Class 4 Permit. Potential for 1000sqm office space. Main Road 40 ft Facade. Flooring Pre-cast with a heavy load bearing. Large Water system reservoir. Lift Serving basement and all floors. Fully Finished with Alarm System Installed. Ideal Premises as a Head Quarters or for a progressive company. Property is located in a very busy main road with loads of potential. MUST BE SEEN!