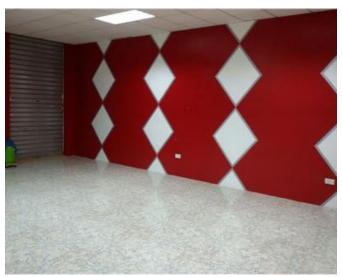

## Showroom - For Sale - Zabbar

ZABBAR - ENTIRE BLOCK FOR SALE! Parking basement, Ground floor showroom, 1st floor showroom, 2nd floor penthouse, built in 2000 served with lift all floors. Independent accesses each floors, completely ready to move in. Ideal for large offices, retail expanding business and others. The foot print is 384 sq meters Consisting of basement / Parking / Stores. Ground floor Large Showroom. First Floor Showroom/Offices. Top Floor presently being used as a Penthouse / Office. (Permit as Commercial) Class 4 Permit. Potential for 1000sqm office space. Main Road 40 ft Facade. Flooring Pre-cast with a heavy load bearing. Large Water system reservoir. Lift Serving basement and all floors. Fully Finished with Alarm System Installed. Ideal Premises as a Head Quarters or for a progressive company. Property is located in a very busy main road with loads of potential. MUST BE SEEN!