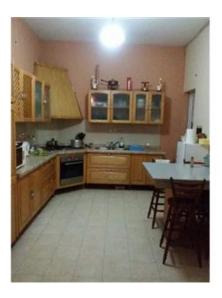

## Showroom - For Sale - Zabbar

ZABBAR - ENTIRE BLOCK FOR SALE! Parking basement, Ground floor showroom, 1st floor showroom, 2nd floor penthouse, built in 2000 served with lift all floors. Independent accesses each floors, completely ready to move in. Ideal for large offices, retail expanding business and others. The foot print is 384 sq meters Consisting of basement / Parking / Stores. Ground floor Large Showroom. First Floor Showroom/Offices. Top Floor presently being used as a Penthouse / Office. (Permit as Commercial) Class 4 Permit. Potential for 1000sqm office space. Main Road 40 ft Facade. Flooring Pre-cast with a heavy load bearing. Large Water system reservoir. Lift Serving basement and all floors. Fully Finished with Alarm System Installed. Ideal Premises as a Head Quarters or for a progressive company. Property is located in a very busy main road with loads of potential. MUST BE SEEN!