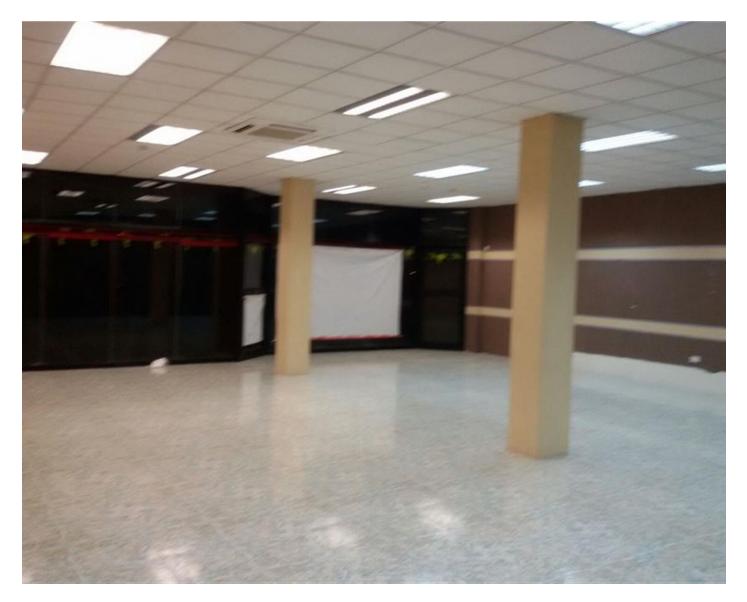

## Showroom - For Sale - Zabbar

ZABBAR - ENTIRE BLOCK FOR SALE! Parking basement, Ground floor showroom, 1st floor showroom, 2nd floor penthouse, built in 2000 served with lift all floors. Independent accesses each floors, completely ready to move in. Ideal for large offices, retail expanding business and others. The foot print is 384 sq meters Consisting of basement / Parking / Stores. Ground floor Large Showroom. First Floor Showroom/Offices. Top Floor presently being used as a Penthouse / Office. (Permit as Commercial) Class 4 Permit. Potential for 1000sqm office space. Main Road 40 ft Facade. Flooring Pre-cast with a heavy load bearing. Large Water system reservoir. Lift Serving basement and all floors. Fully Finished with Alarm System Installed. Ideal Premises as a Head Quarters or for a progressive company. Property is located in a very busy main road with loads of potential. MUST BE SEEN!

### Rooms

- Office / Study : 40 x 25 m (1000 m2)
- Open Space : 20 x 10 m (200 m2)
- Open Space : 20 x 10 m (200 m2)
- Open Space : 20 x 10 m (200 m2)
- Open Space : 10 x 8 m (80 m2)