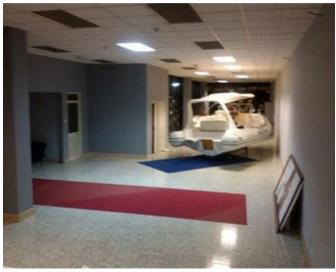

## Showroom - For Sale - Zabbar

ZABBAR - ENTIRE BLOCK FOR SALE! Parking basement, Ground floor showroom, 1st floor showroom, 2nd floor penthouse, built in 2000 served with lift all floors. Independent accesses each floors, completely ready to move in. Ideal for large offices, retail expanding business and others. The foot print is 384 sq meters Consisting of basement / Parking / Stores. Ground floor Large Showroom. First Floor Showroom/Offices. Top Floor presently being used as a Penthouse / Office. (Permit as Commercial) Class 4 Permit. Potential for 1000sqm office space. Main Road 40 ft Facade. Flooring Pre-cast with a heavy load bearing. Large Water system reservoir. Lift Serving basement and all floors. Fully Finished with Alarm System Installed. Ideal Premises as a Head Quarters or for a progressive company. Property is located in a very busy main road with loads of potential. MUST BE SEEN!