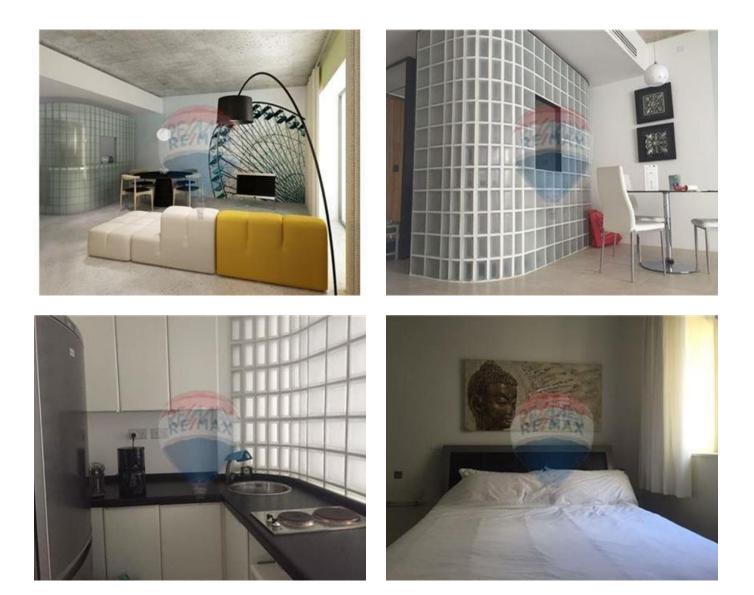

## **Studio Flat - For Sale - Sliema**

SLIEMA - A unique Studio Apartment in the prestigious location of Tigne Point. This property measures approximately 57sqm and is being sold fully furnished and equipped. The property also enjoys a private roof terrace overlooking the Piazza and the newly built business center making this apartment extremely desirable. A fantastic rental Investment.

### Rooms

- Double Bedroom : 4 x 3 m (12 m2)
- Kitchen/Living/Dining : 10 x 4.5 m (45 m2)
- Bathroom : 2 x 3 m (6 m2)

- ✓ Water Utility
- Gypsum Plastering
- Terrace
- Roof Terrace

Manuel Borg RE/MAX Excellence - Piazzetta