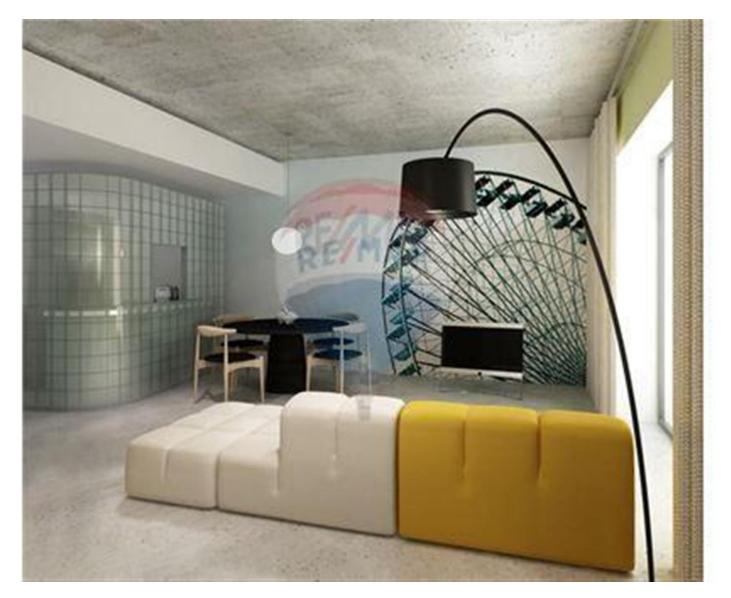

## **Studio Flat - For Sale - Sliema**

SLIEMA - A unique Studio Apartment in the prestigious location of Tigne Point. This property measures approximately 57sqm and is being sold fully furnished and equipped. The property also enjoys a private roof terrace overlooking the Piazza and the newly built business center making this apartment extremely desirable. A fantastic rental Investment.

### Rooms

- Double Bedroom : 4 x 3 m (12 m2)
- Kitchen/Living/Dining : 10 x 4.5 m (45 m2)
- Bathroom : 2 x 3 m (6 m2)

- ✓ Water Utility
- Gypsum Plastering
- Terrace
- Roof Terrace

Manuel Borg RE/MAX Excellence - Piazzetta