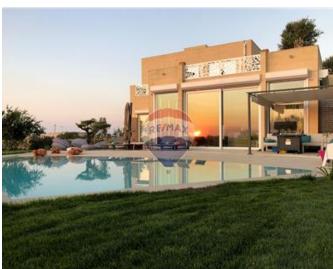

# Farmhouse - For Sale - Bingemma

Bingemma (L/O Mgarr) - A unique luxuriously finished Farmhouse set on a 4,600 sqm plot of land on high ground of which one can enjoy the most spectacular sunsets and open views of the green area stretching all the way to the sea. A very private exclusive residence has a driveway that leads to an open parking space surrounded by gardens. The property consists of an wide fronted open plan Kitchen / Living / Dining from which one enjoys the open views and leads to the beach-like swimming pool and decking area. On this floor one also finds 3 bedrooms all with ensuite facilities and an interconnecting garage. On the upper floor is a penthouse / flatlet with a private entrance, kitchenette, ensuite, and terraces with gorgeous views. At the basement level, there is a 4-meter cinema, another fully equipped kitchen, 2 bedrooms with high-level windows, a bathroom, an office, a gym, and more. All levels are serviced with a lift, underfloor heating in all bathrooms, 2 fireplaces, a jacuzzi, soundproofing, and much more.

#### Rooms

- Kitchen/Living/Dining : 8 x 7.2 m (57.6 m2)
- Double Bedroom : 3.7 x 3.7 m (13.69 m2)
- Double Bedroom : 3.2 x 3.5 m (11.2 m2)
- Double Bedroom : 3.2 x 3.5 m (11.2 m2)
- Walk In Wardrobe : 2.4 x 1.4 m (3.36 m2)
- Shower Ensuite : 1.5 x 2 m (3 m2)
- Shower Ensuite : 1.5 x 2 m (3 m2)
- Guest Toilet : 2.1 x 1 m (2.1 m2)
- Garage : 5.5 x 2.9 m (15.95 m2)
- Double Bedroom : 6.4 x 5.4 m (34.56 m2)
- Shower Ensuite : 2.2 x 2.2 m (4.84 m2)
- Open Space : 10 x 11 m (110 m2)
- Open Space : 8 x 6.3 m (50.4 m2)
- Basement : 11.5 x 13 m (149.5 m2)