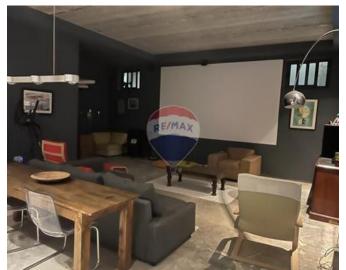

# Farmhouse - For Sale - Bingemma

Bingemma (L/O Mgarr) - A unique luxuriously finished Farmhouse set on a 4,600 sqm plot of land on high ground of which one can enjoy the most spectacular sunsets and open views of the green area stretching all the way to the sea. A very private exclusive residence has a driveway that leads to an open parking space surrounded by gardens. The property consists of an wide fronted open plan Kitchen / Living / Dining from which one enjoys the open views and leads to the beach-like swimming pool and decking area. On this floor one also finds 3 bedrooms all with ensuite facilities and an interconnecting garage. On the upper floor is a penthouse / flatlet with a private entrance, kitchenette, ensuite, and terraces with gorgeous views. At the basement level, there is a 4-meter cinema, another fully equipped kitchen, 2 bedrooms with high-level windows, a bathroom, an office, a gym, and more. All levels are serviced with a lift, underfloor heating in all bathrooms, 2 fireplaces, a jacuzzi, soundproofing, and much more.

#### Rooms

- Kitchen/Living/Dining : 8 x 7.2 m (57.6 m2)
- Double Bedroom : 3.7 x 3.7 m (13.69 m2)
- Double Bedroom : 3.2 x 3.5 m (11.2 m2)
- Double Bedroom : 3.2 x 3.5 m (11.2 m2)
- Walk In Wardrobe : 2.4 x 1.4 m (3.36 m2)
- Shower Ensuite : 1.5 x 2 m (3 m2)
- Shower Ensuite : 1.5 x 2 m (3 m2)
- Guest Toilet : 2.1 x 1 m (2.1 m2)
- Garage : 5.5 x 2.9 m (15.95 m2)
- Double Bedroom : 6.4 x 5.4 m (34.56 m2)
- Shower Ensuite : 2.2 x 2.2 m (4.84 m2)
- Open Space : 10 x 11 m (110 m2)
- Open Space : 8 x 6.3 m (50.4 m2)
- Basement : 11.5 x 13 m (149.5 m2)