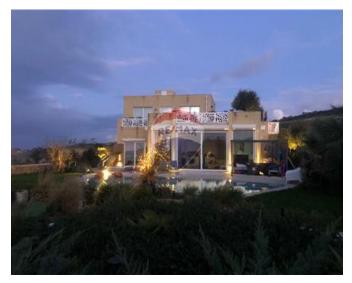

# Farmhouse - For Sale - Bingemma

Bingemma (L/O Mgarr) - A unique luxuriously finished Farmhouse set on a 4,600 sqm plot of land on high ground of which one can enjoy the most spectacular sunsets and open views of the green area stretching all the way to the sea. A very private exclusive residence has a driveway that leads to an open parking space surrounded by gardens. The property consists of an wide fronted open plan Kitchen / Living / Dining from which one enjoys the open views and leads to the beach-like swimming pool and decking area. On this floor one also finds 3 bedrooms all with ensuite facilities and an interconnecting garage. On the upper floor is a penthouse / flatlet with a private entrance, kitchenette, ensuite, and terraces with gorgeous views. At the basement level, there is a 4-meter cinema, another fully equipped kitchen, 2 bedrooms with high-level windows, a bathroom, an office, a gym, and more. All levels are serviced with a lift, underfloor heating in all bathrooms, 2 fireplaces, a jacuzzi, soundproofing, and much more.