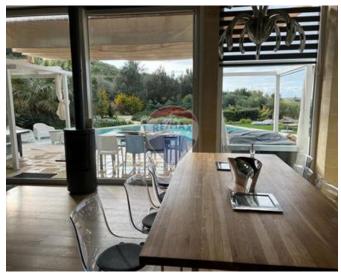

# Farmhouse - For Sale - Bingemma

Bingemma (L/O Mgarr) - A unique luxuriously finished Farmhouse set on a 4,600 sqm plot of land on high ground of which one can enjoy the most spectacular sunsets and open views of the green area stretching all the way to the sea. A very private exclusive residence has a driveway that leads to an open parking space surrounded by gardens. The property consists of an wide fronted open plan Kitchen / Living / Dining from which one enjoys the open views and leads to the beach-like swimming pool and decking area. On this floor one also finds 3 bedrooms all with ensuite facilities and an interconnecting garage. On the upper floor is a penthouse / flatlet with a private entrance, kitchenette, ensuite, and terraces with gorgeous views. At the basement level, there is a 4-meter cinema, another fully equipped kitchen, 2 bedrooms with high-level windows, a bathroom, an office, a gym, and more. All levels are serviced with a lift, underfloor heating in all bathrooms, 2 fireplaces, a jacuzzi, soundproofing, and much more.

- Natural Gas
- Video Hall Porter
- Walk in Wardrobe
- Floor Heating
- Water Utility
- ✓ Wood Stove Heating
- Gypsum Plastering
- ✓ A/C
- Home Automation
- Double Glazed
- Pool
- Air Space
- Balcony
- Back Yard
- Garden
- Solar Panels
- CCTV