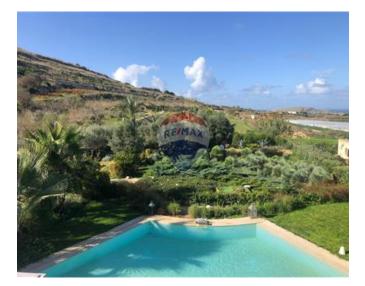

# Farmhouse - For Sale - Bingemma

Bingemma (L/O Mgarr) - A unique luxuriously finished Farmhouse set on a 4,600 sqm plot of land on high ground of which one can enjoy the most spectacular sunsets and open views of the green area stretching all the way to the sea. A very private exclusive residence has a driveway that leads to an open parking space surrounded by gardens. The property consists of an wide fronted open plan Kitchen / Living / Dining from which one enjoys the open views and leads to the beach-like swimming pool and decking area. On this floor one also finds 3 bedrooms all with ensuite facilities and an interconnecting garage. On the upper floor is a penthouse / flatlet with a private entrance, kitchenette, ensuite, and terraces with gorgeous views. At the basement level, there is a 4-meter cinema, another fully equipped kitchen, 2 bedrooms with high-level windows, a bathroom, an office, a gym, and more. All levels are serviced with a lift, underfloor heating in all bathrooms, 2 fireplaces, a jacuzzi, soundproofing, and much more.