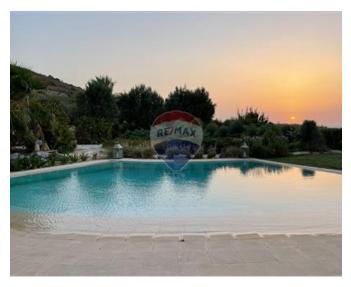

# Farmhouse - For Sale - Bingemma

Bingemma (L/O Mgarr) - A unique luxuriously finished Farmhouse set on a 4,600 sqm plot of land on high ground of which one can enjoy the most spectacular sunsets and open views of the green area stretching all the way to the sea. A very private exclusive residence has a driveway that leads to an open parking space surrounded by gardens. The property consists of an wide fronted open plan Kitchen / Living / Dining from which one enjoys the open views and leads to the beach-like swimming pool and decking area. On this floor one also finds 3 bedrooms all with ensuite facilities and an interconnecting garage. On the upper floor is a penthouse / flatlet with a private entrance, kitchenette, ensuite, and terraces with gorgeous views. At the basement level, there is a 4-meter cinema, another fully equipped kitchen, 2 bedrooms with high-level windows, a bathroom, an office, a gym, and more. All levels are serviced with a lift, underfloor heating in all bathrooms, 2 fireplaces, a jacuzzi, soundproofing, and much more.