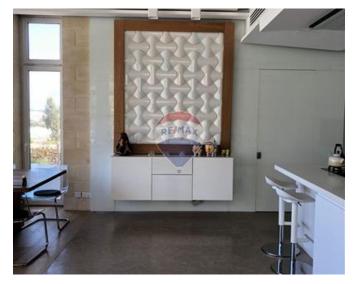

# Farmhouse - For Sale - Bingemma

Bingemma (L/O Mgarr) - A unique luxuriously finished Farmhouse set on a 4,600 sqm plot of land on high ground of which one can enjoy the most spectacular sunsets and open views of the green area stretching all the way to the sea. A very private exclusive residence has a driveway that leads to an open parking space surrounded by gardens. The property consists of an wide fronted open plan Kitchen / Living / Dining from which one enjoys the open views and leads to the beach-like swimming pool and decking area. On this floor one also finds 3 bedrooms all with ensuite facilities and an interconnecting garage. On the upper floor is a penthouse / flatlet with a private entrance, kitchenette, ensuite, and terraces with gorgeous views. At the basement level, there is a 4-meter cinema, another fully equipped kitchen, 2 bedrooms with high-level windows, a bathroom, an office, a gym, and more. All levels are serviced with a lift, underfloor heating in all bathrooms, 2 fireplaces, a jacuzzi, soundproofing, and much more.

#### Rooms

- Kitchen/Living/Dining : 8 x 7.2 m (57.6 m2)
- Double Bedroom : 3.7 x 3.7 m (13.69 m2)
- Double Bedroom : 3.2 x 3.5 m (11.2 m2)
- Double Bedroom : 3.2 x 3.5 m (11.2 m2)
- Walk In Wardrobe : 2.4 x 1.4 m (3.36 m2)
- Shower Ensuite : 1.5 x 2 m (3 m2)
- Shower Ensuite : 1.5 x 2 m (3 m2)
- Guest Toilet : 2.1 x 1 m (2.1 m2)
- Garage : 5.5 x 2.9 m (15.95 m2)
- Double Bedroom : 6.4 x 5.4 m (34.56 m2)
- Shower Ensuite : 2.2 x 2.2 m (4.84 m2)
- Open Space : 10 x 11 m (110 m2)
- Open Space : 8 x 6.3 m (50.4 m2)
- Basement : 11.5 x 13 m (149.5 m2)