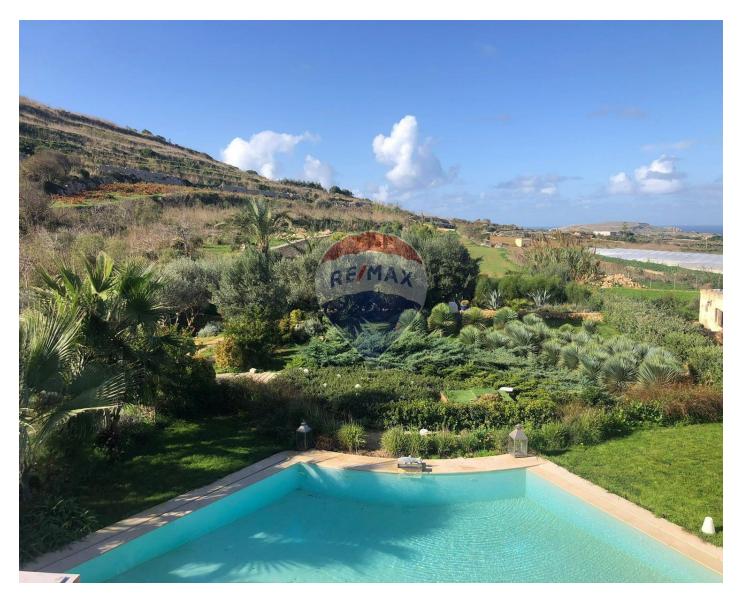

# Farmhouse - For Sale - Bingemma

Bingemma (L/O Mgarr) - A unique luxuriously finished Farmhouse set on a 4,600 sqm plot of land on high ground of which one can enjoy the most spectacular sunsets and open views of the green area stretching all the way to the sea. A very private exclusive residence has a driveway that leads to an open parking space surrounded by gardens. The property consists of an wide fronted open plan Kitchen / Living / Dining from which one enjoys the open views and leads to the beach-like swimming pool and decking area. On this floor one also finds 3 bedrooms all with ensuite facilities and an interconnecting garage. On the upper floor is a penthouse / flatlet with a private entrance, kitchenette, ensuite, and terraces with gorgeous views. At the basement level, there is a 4-meter cinema, another fully equipped kitchen, 2 bedrooms with high-level windows, a bathroom, an office, a gym, and more. All levels are serviced with a lift, underfloor heating in all bathrooms, 2 fireplaces, a jacuzzi, soundproofing, and much more.