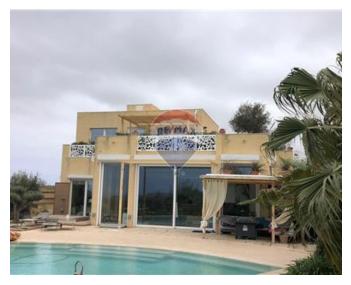

# Farmhouse - For Sale - Bingemma

Bingemma (L/O Mgarr) - A unique luxuriously finished Farmhouse set on a 4,600 sqm plot of land on high ground of which one can enjoy the most spectacular sunsets and open views of the green area stretching all the way to the sea. A very private exclusive residence has a driveway that leads to an open parking space surrounded by gardens. The property consists of an wide fronted open plan Kitchen / Living / Dining from which one enjoys the open views and leads to the beach-like swimming pool and decking area. On this floor one also finds 3 bedrooms all with ensuite facilities and an interconnecting garage. On the upper floor is a penthouse / flatlet with a private entrance, kitchenette, ensuite, and terraces with gorgeous views. At the basement level, there is a 4-meter cinema, another fully equipped kitchen, 2 bedrooms with high-level windows, a bathroom, an office, a gym, and more. All levels are serviced with a lift, underfloor heating in all bathrooms, 2 fireplaces, a jacuzzi, soundproofing, and much more.