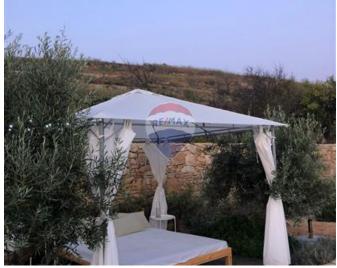

# Farmhouse - For Sale - Bingemma

Bingemma (L/O Mgarr) - A unique luxuriously finished Farmhouse set on a 4,600 sqm plot of land on high ground of which one can enjoy the most spectacular sunsets and open views of the green area stretching all the way to the sea. A very private exclusive residence has a driveway that leads to an open parking space surrounded by gardens. The property consists of an wide fronted open plan Kitchen / Living / Dining from which one enjoys the open views and leads to the beach-like swimming pool and decking area. On this floor one also finds 3 bedrooms all with ensuite facilities and an interconnecting garage. On the upper floor is a penthouse / flatlet with a private entrance, kitchenette, ensuite, and terraces with gorgeous views. At the basement level, there is a 4-meter cinema, another fully equipped kitchen, 2 bedrooms with high-level windows, a bathroom, an office, a gym, and more. All levels are serviced with a lift, underfloor heating in all bathrooms, 2 fireplaces, a jacuzzi, soundproofing, and much more.

### **Features**

- 🗸 Lift
- Kitchen/Dinette
- En Suite
- Entrance Hall
- Marble Floor
- Electricity Utility
- Soffit Ceilings
- ✓ 3 Phase Electricity
- Skirting
- 🗸 Wi-Fi
- Partially Furnished
- Terrace
- 🗸 Well
- Deck
- Roof Terrace
- Front Patio
- Pool Deck

- Natural Gas
- Video Hall Porter
- Walk in Wardrobe
- Floor Heating
- Water Utility
- ✓ Wood Stove Heating
- Gypsum Plastering
- ✓ A/C
- Home Automation
- Double Glazed
- Pool
- Air Space
- Balcony
- Back Yard
- Garden
- Solar Panels
- CCTV