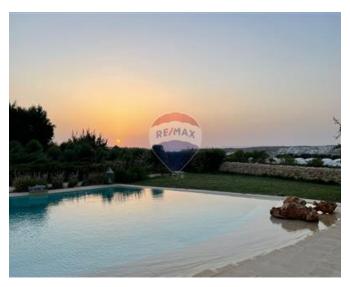

# Farmhouse - For Sale - Bingemma

Bingemma (L/O Mgarr) - A unique luxuriously finished Farmhouse set on a 4,600 sqm plot of land on high ground of which one can enjoy the most spectacular sunsets and open views of the green area stretching all the way to the sea. A very private exclusive residence has a driveway that leads to an open parking space surrounded by gardens. The property consists of an wide fronted open plan Kitchen / Living / Dining from which one enjoys the open views and leads to the beach-like swimming pool and decking area. On this floor one also finds 3 bedrooms all with ensuite facilities and an interconnecting garage. On the upper floor is a penthouse / flatlet with a private entrance, kitchenette, ensuite, and terraces with gorgeous views. At the basement level, there is a 4-meter cinema, another fully equipped kitchen, 2 bedrooms with high-level windows, a bathroom, an office, a gym, and more. All levels are serviced with a lift, underfloor heating in all bathrooms, 2 fireplaces, a jacuzzi, soundproofing, and much more.