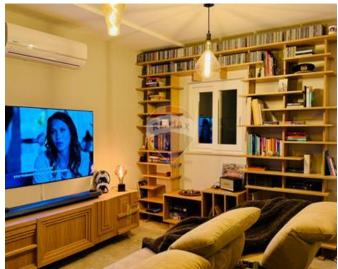

#### Penthouse - For Sale - Pieta

PIETA - A highly finished and furnished Penthouse situated in a quite road and on high grounds, whereby one could enjoy distant sea and 360 panoramic inland views. For who enjoys the outdoor space or to likes to entertain, then this property is the ideal one for you, because it has a massive wrap around terrace with an electric awning, BBQ and dining area. A lift will take you directly into the property and once you enter you will find is a very well lit open plan Kitchen (incl. high end appliances and RO) / Living / Dining room which leads to the terrace, 2 double bedrooms both with terraces and main having an ensuite Shower, main bathroom and a box room. Property is being sold Freehold, fully air-conditioned and with Airspace which already includes 10 PV panels and battery. Call a Remax agent for an immediate viewing!