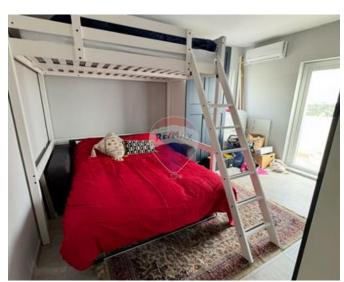

#### Penthouse - For Sale - Pieta

PIETA - A highly finished and furnished Penthouse situated in a quite road and on high grounds, whereby one could enjoy distant sea and 360 panoramic inland views. For who enjoys the outdoor space or to likes to entertain, then this property is the ideal one for you, because it has a massive wrap around terrace with an electric awning, BBQ and dining area. A lift will take you directly into the property and once you enter you will find is a very well lit open plan Kitchen (incl. high end appliances and RO) / Living / Dining room which leads to the terrace, 2 double bedrooms both with terraces and main having an ensuite Shower, main bathroom and a box room. Property is being sold Freehold, fully air-conditioned and with Airspace which already includes 10 PV panels and battery. Call a Remax agent for an immediate viewing!

### Rooms

Kitchen/Living/Dining: 8.33 x 3.24 m (26.99 m2)

Double Bedroom: 3.01 x 4.69 m (14.12 m2)

Double Bedroom : 3.66 x 4.2 m (15.37 m2)

Shower Ensuite : 3 x 1.46 m (4.38 m2)

Bathroom: 1.52 x 2.97 m (4.51 m2)