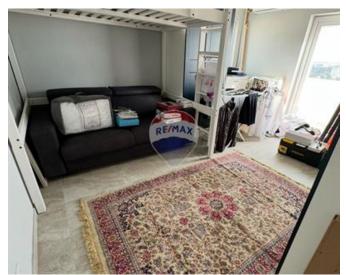

#### Penthouse - For Sale - Pieta

PIETA - A highly finished and furnished Penthouse situated in a quite road and on high grounds, whereby one could enjoy distant sea and 360 panoramic inland views. For who enjoys the outdoor space or to likes to entertain, then this property is the ideal one for you, because it has a massive wrap around terrace with an electric awning, BBQ and dining area. A lift will take you directly into the property and once you enter you will find is a very well lit open plan Kitchen (incl. high end appliances and RO) / Living / Dining room which leads to the terrace, 2 double bedrooms both with terraces and main having an ensuite Shower, main bathroom and a box room. Property is being sold Freehold, fully air-conditioned and with Airspace which already includes 10 PV panels and battery. Call a Remax agent for an immediate viewing!

### Rooms

Kitchen/Living/Dining: 8.33 x 3.24 m (26.99 m2)

Double Bedroom: 3.01 x 4.69 m (14.12 m2)

Double Bedroom : 3.66 x 4.2 m (15.37 m2)

Shower Ensuite : 3 x 1.46 m (4.38 m2)

Bathroom: 1.52 x 2.97 m (4.51 m2)