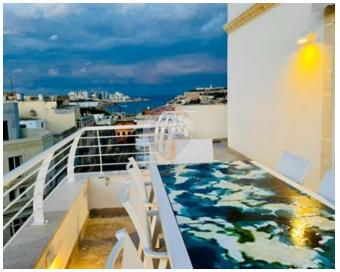

#### Penthouse - For Sale - Pieta

PIETA - A highly finished and furnished Penthouse situated in a quite road and on high grounds, whereby one could enjoy distant sea and 360 panoramic inland views. For who enjoys the outdoor space or to likes to entertain, then this property is the ideal one for you, because it has a massive wrap around terrace with an electric awning, BBQ and dining area. A lift will take you directly into the property and once you enter you will find is a very well lit open plan Kitchen (incl. high end appliances and RO) / Living / Dining room which leads to the terrace, 2 double bedrooms both with terraces and main having an ensuite Shower, main bathroom and a box room. Property is being sold Freehold, fully air-conditioned and with Airspace which already includes 10 PV panels and battery. Call a Remax agent for an immediate viewing!