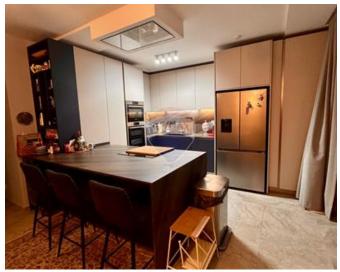

#### Penthouse - For Sale - Pieta

PIETA - A highly finished and furnished Penthouse situated in a quite road and on high grounds, whereby one could enjoy distant sea and 360 panoramic inland views. For who enjoys the outdoor space or to likes to entertain, then this property is the ideal one for you, because it has a massive wrap around terrace with an electric awning, BBQ and dining area. A lift will take you directly into the property and once you enter you will find is a very well lit open plan Kitchen (incl. high end appliances and RO) / Living / Dining room which leads to the terrace, 2 double bedrooms both with terraces and main having an ensuite Shower, main bathroom and a box room. Property is being sold Freehold, fully air-conditioned and with Airspace which already includes 10 PV panels and battery. Call a Remax agent for an immediate viewing!