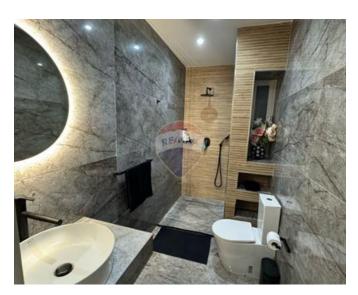

#### Penthouse - For Sale - Pieta

PIETA - A highly finished and furnished Penthouse situated in a quite road and on high grounds, whereby one could enjoy distant sea and 360 panoramic inland views. For who enjoys the outdoor space or to likes to entertain, then this property is the ideal one for you, because it has a massive wrap around terrace with an electric awning, BBQ and dining area. A lift will take you directly into the property and once you enter you will find is a very well lit open plan Kitchen (incl. high end appliances and RO) / Living / Dining room which leads to the terrace, 2 double bedrooms both with terraces and main having an ensuite Shower, main bathroom and a box room. Property is being sold Freehold, fully air-conditioned and with Airspace which already includes 10 PV panels and battery. Call a Remax agent for an immediate viewing!

### Rooms

Kitchen/Living/Dining: 8.33 x 3.24 m (26.99 m2)

Double Bedroom: 3.01 x 4.69 m (14.12 m2)

Double Bedroom : 3.66 x 4.2 m (15.37 m2)

Shower Ensuite : 3 x 1.46 m (4.38 m2)

Bathroom: 1.52 x 2.97 m (4.51 m2)