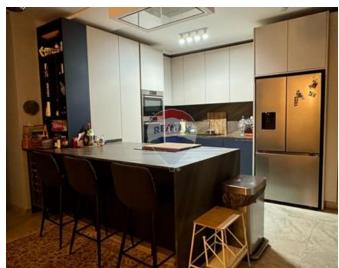

#### Penthouse - For Sale - Pieta

PIETA - A highly finished and furnished Penthouse situated in a quite road and on high grounds, whereby one could enjoy distant sea and 360 panoramic inland views. For who enjoys the outdoor space or to likes to entertain, then this property is the ideal one for you, because it has a massive wrap around terrace with an electric awning, BBQ and dining area. A lift will take you directly into the property and once you enter you will find is a very well lit open plan Kitchen (incl. high end appliances and RO) / Living / Dining room which leads to the terrace, 2 double bedrooms both with terraces and main having an ensuite Shower, main bathroom and a box room. Property is being sold Freehold, fully air-conditioned and with Airspace which already includes 10 PV panels and battery. Call a Remax agent for an immediate viewing!