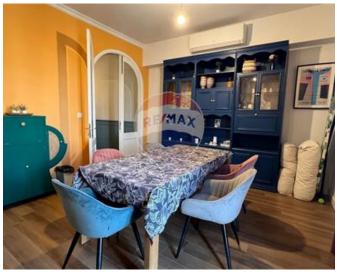

# **Apartment - For Sale - Santa Venera**

St Venera - A luxuriously finished and furnished 3 double bedroom Apartment situated close to amenities and finished to very specs. When entering the property one is welcomed with a nice hallway which leads to wide fronted Living and Dining room with a free standing fireplace and a front balcony and on the other side one finds the stylish recently done kitchen with top end appliances and a b'fast bench. Complimenting this property are 3 double bedrooms (main with ensuite shower), a main bathroom, back balcony and a washroom with large roof terrace with ample space for entertaining. Freehold

### Rooms

- Hallway : 18.7 x 2 m (37.4 m2)
- Kitchen : 3.63 x 3.56 m (12.92 m2)
- Living/Dining : 4.21 x 7.34 m (30.9 m2)
- Double Bedroom : 4.75 x 3.18 m (15.11 m2)
- Double Bedroom : 3.41 x 3.72 m (12.69 m2)
- Double Bedroom : 3.87 x 5.02 m (19.43 m2)
- Bathroom : 1.88 x 3.13 m (5.88 m2)
- Shower Ensuite : 1.1 x 2.39 m (2.53 m2)