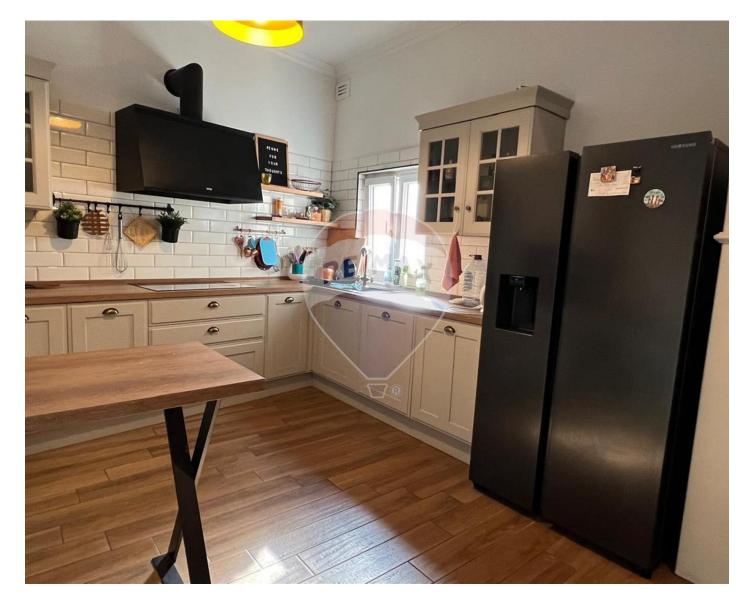

# **Apartment - For Sale - Santa Venera**

St Venera - A luxuriously finished and furnished 3 double bedroom Apartment situated close to amenities and finished to very specs. When entering the property one is welcomed with a nice hallway which leads to wide fronted Living and Dining room with a free standing fireplace and a front balcony and on the other side one finds the stylish recently done kitchen with top end appliances and a b'fast bench. Complimenting this property are 3 double bedrooms (main with ensuite shower), a main bathroom, back balcony and a washroom with large roof terrace with ample space for entertaining. Freehold

### Rooms

- Hallway : 18.7 x 2 m (37.4 m2)
- Kitchen : 3.63 x 3.56 m (12.92 m2)
- Living/Dining : 4.21 x 7.34 m (30.9 m2)
- Double Bedroom : 4.75 x 3.18 m (15.11 m2)
- Double Bedroom : 3.41 x 3.72 m (12.69 m2)
- Double Bedroom : 3.87 x 5.02 m (19.43 m2)
- Bathroom : 1.88 x 3.13 m (5.88 m2)
- Shower Ensuite : 1.1 x 2.39 m (2.53 m2)