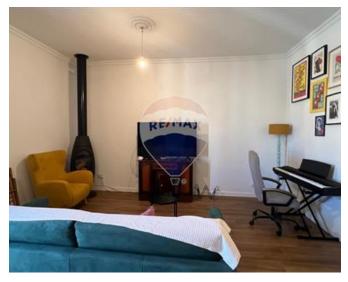

# **Apartment - For Sale - Santa Venera**

St Venera - A luxuriously finished and furnished 3 double bedroom Apartment situated close to amenities and finished to very specs. When entering the property one is welcomed with a nice hallway which leads to wide fronted Living and Dining room with a free standing fireplace and a front balcony and on the other side one finds the stylish recently done kitchen with top end appliances and a b'fast bench. Complimenting this property are 3 double bedrooms (main with ensuite shower), a main bathroom, back balcony and a washroom with large roof terrace with ample space for entertaining. Freehold

### Rooms

- Hallway : 18.7 x 2 m (37.4 m2)
- Kitchen : 3.63 x 3.56 m (12.92 m2)
- Living/Dining : 4.21 x 7.34 m (30.9 m2)
- Double Bedroom : 4.75 x 3.18 m (15.11 m2)
- Double Bedroom : 3.41 x 3.72 m (12.69 m2)
- Double Bedroom : 3.87 x 5.02 m (19.43 m2)
- Bathroom : 1.88 x 3.13 m (5.88 m2)
- Shower Ensuite : 1.1 x 2.39 m (2.53 m2)