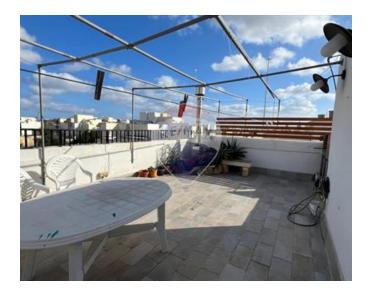

# **Apartment - For Sale - Santa Venera**

St Venera - A luxuriously finished and furnished 3 double bedroom Apartment situated close to amenities and finished to very specs. When entering the property one is welcomed with a nice hallway which leads to wide fronted Living and Dining room with a free standing fireplace and a front balcony and on the other side one finds the stylish recently done kitchen with top end appliances and a b'fast bench. Complimenting this property are 3 double bedrooms (main with ensuite shower), a main bathroom, back balcony and a washroom with large roof terrace with ample space for entertaining. Freehold

#### **Features**

- Kitchen/Dinette
- En Suite
- Water Utility
- Gypsum Plastering
- Skirting
- Double Glazed
- Air Space
- Roof Terrace