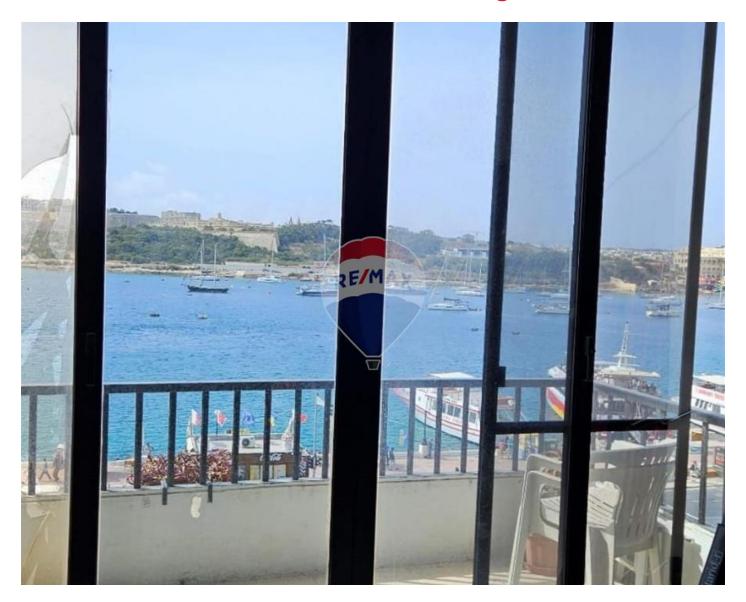

### **Apartment - For Sale - Sliema**

Sliema - A large seafront Apartment situated in a desirable area close to amenities and having unobstructed sea and Valletta views. This south facing apartment measures 164 sqm and situated on a high floor comprises of an open plan Kitchen / Living / Dining which leads to a front balcony, 3 double bedrooms (main with an ensuite shower), main bathroom, laundry and study area. Property needs modernisation but with great potential. Call Agent for viewings.