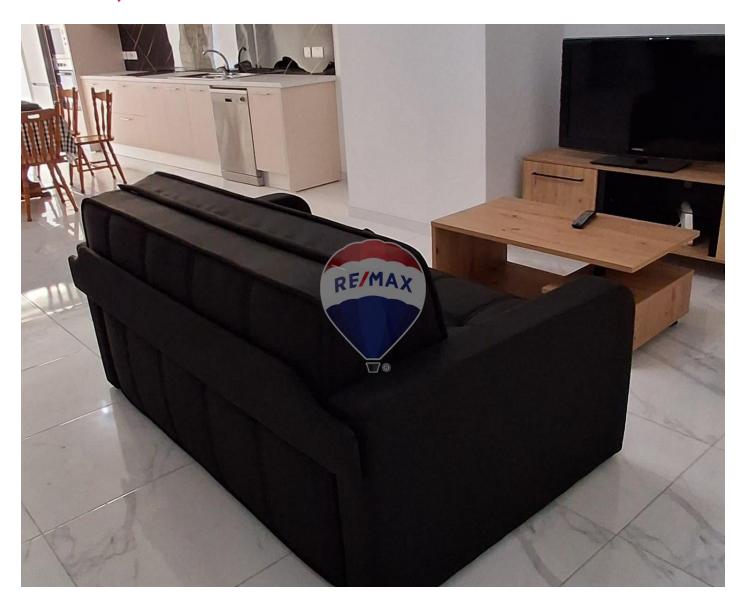

### **Maisonette - For Rent - Mellieha**

Discover the epitome of modern living with this stunning, brand-new 3-bedroom, 2-bathroom maisonette in the heart of Mellie?a. Boasting a spacious layout, this elegant home features a bright open-plan kitchen, dining, and living area, seamlessly blending style and functionality. The pièce de résistance is the expansive backyard, perfect for entertaining, gardening, or relaxing in your own private oasis. Located in a prime area close to beaches, restaurants, and amenities, this property combines luxury and convenience. Whether you're looking for a family home or a savvy investment, this maisonette is a rare gem offering both comfort and potential. Don't miss out—make it yours today!

#### **Features**

- Ceramic Floor
- ✓ Water Utility
- Gypsum Plastering
- 3 Phase Electricity
- ✓ Skirting
- Double Glazed

- En Suite
- Electricity Utility
- PVC Piping
- ✓ A/C
- ✓ Wi-Fi
- Back Yard