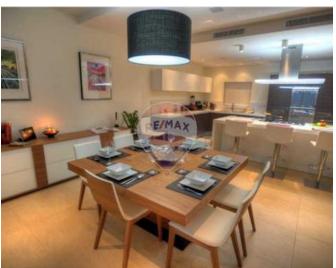

### **Apartment - For Sale - Ta' I-Ibragg**

Ta' L-Ibrag (Swieqi) - EXCUSIVE to Remax is this wide fronted and spacious furnished Apartment situated in a quite street yet close to all amenities and on a high floor. Property was finished to very high standards including intelligent lighting, surround sound system, motorized blinds and much more. Consisting of a large living room, Kitchen / Dining, 3 double bedrooms (main with shower ensuite and large walk-in wardrobe), study (or 4th bedroom), a main bathroom, laundry and a lock-up garage. Freehold

#### Rooms

- Living: 5.4 x 4.3 m (23.22 m2)
- Kitchen/Dining: 7.83 x 6.24 m (48.86 m2)
- Double Bedroom : 3.5 x 4.3 m (15.05 m2)
- Double Bedroom : 4.4 x 4 m (17.6 m2)
- Double Bedroom : 4.5 x 3.8 m (17.1 m2)
- Office / Study : 2.5 x 2.5 m (6.25 m2)