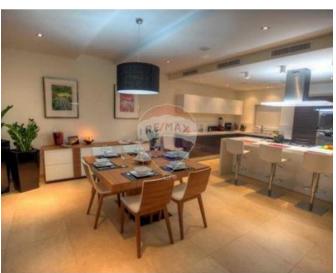

### **Apartment - For Sale - Ta' I-Ibragg**

Ta' L-Ibrag (Swieqi) - EXCUSIVE to Remax is this wide fronted and spacious furnished Apartment situated in a quite street yet close to all amenities and on a high floor. Property was finished to very high standards including intelligent lighting, surround sound system, motorized blinds and much more. Consisting of a large living room, Kitchen / Dining, 3 double bedrooms (main with shower ensuite and large walk-in wardrobe), study (or 4th bedroom), a main bathroom, laundry and a lock-up garage. Freehold

#### Rooms

- Living: 5.4 x 4.3 m (23.22 m2)
- Kitchen/Dining: 7.83 x 6.24 m (48.86 m2)
- Double Bedroom : 3.5 x 4.3 m (15.05 m2)
- Double Bedroom : 4.4 x 4 m (17.6 m2)
- Double Bedroom : 4.5 x 3.8 m (17.1 m2)
- Office / Study : 2.5 x 2.5 m (6.25 m2)

## **Gallery**

Manuel Borg RE/MAX Excellence - Piazzetta

M: 79494425

E: manuel@remax.com.mt

T: 21341341

**RE/MAX Excellence - Piazzetta** 114B,Tower Road, Sliema, Malta