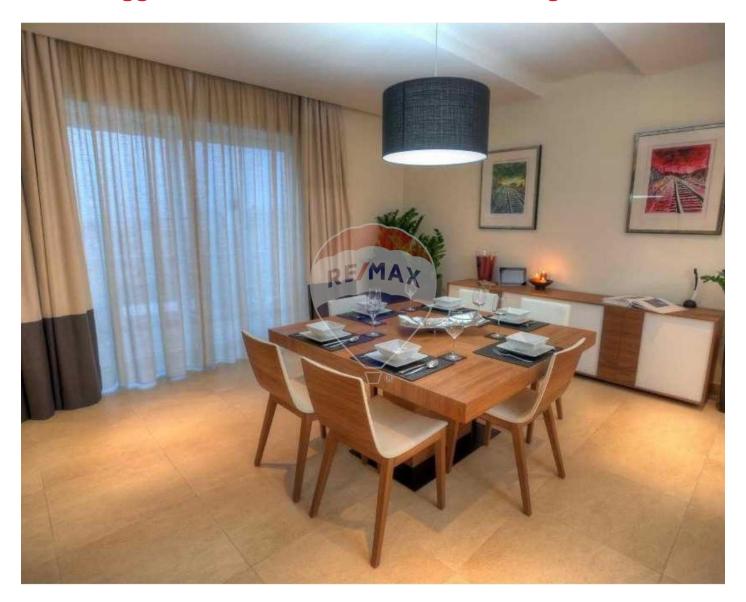

### **Apartment - For Sale - Ta' I-Ibragg**

Ta' L-Ibrag (Swieqi) - EXCUSIVE to Remax is this wide fronted and spacious furnished Apartment situated in a quite street yet close to all amenities and on a high floor. Property was finished to very high standards including intelligent lighting, surround sound system, motorized blinds and much more. Consisting of a large living room, Kitchen / Dining, 3 double bedrooms (main with shower ensuite and large walk-in wardrobe), study (or 4th bedroom), a main bathroom, laundry and a lock-up garage. Freehold

#### Rooms

- Living: 5.4 x 4.3 m (23.22 m2)
- Kitchen/Dining: 7.83 x 6.24 m (48.86 m2)
- Double Bedroom : 3.5 x 4.3 m (15.05 m2)
- Double Bedroom : 4.4 x 4 m (17.6 m2)
- Double Bedroom : 4.5 x 3.8 m (17.1 m2)
- Office / Study : 2.5 x 2.5 m (6.25 m2)