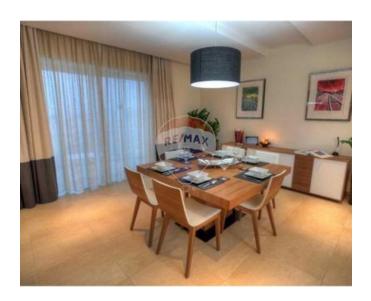

### **Apartment - For Sale - Ta' I-Ibragg**

Ta' L-Ibrag (Swieqi) - EXCUSIVE to Remax is this wide fronted and spacious furnished Apartment situated in a quite street yet close to all amenities and on a high floor. Property was finished to very high standards including intelligent lighting, surround sound system, motorized blinds and much more. Consisting of a large living room, Kitchen / Dining, 3 double bedrooms (main with shower ensuite and large walk-in wardrobe), study (or 4th bedroom), a main bathroom, laundry and a lock-up garage. Freehold

#### Rooms

- Living: 5.4 x 4.3 m (23.22 m2)
- Kitchen/Dining: 7.83 x 6.24 m (48.86 m2)
- Double Bedroom : 3.5 x 4.3 m (15.05 m2)
- Double Bedroom : 4.4 x 4 m (17.6 m2)
- Double Bedroom : 4.5 x 3.8 m (17.1 m2)
- Office / Study : 2.5 x 2.5 m (6.25 m2)