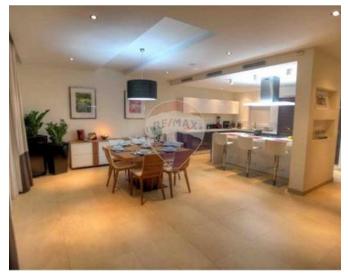

### **Apartment - For Sale - Ta' I-Ibragg**

Ta' L-Ibrag (Swieqi) - EXCUSIVE to Remax is this wide fronted and spacious furnished Apartment situated in a quite street yet close to all amenities and on a high floor. Property was finished to very high standards including intelligent lighting, surround sound system, motorized blinds and much more. Consisting of a large living room, Kitchen / Dining, 3 double bedrooms (main with shower ensuite and large walk-in wardrobe), study (or 4th bedroom), a main bathroom, laundry and a lock-up garage. Freehold

#### Rooms

- Living: 5.4 x 4.3 m (23.22 m2)
- Kitchen/Dining: 7.83 x 6.24 m (48.86 m2)
- Double Bedroom : 3.5 x 4.3 m (15.05 m2)
- Double Bedroom : 4.4 x 4 m (17.6 m2)
- Double Bedroom : 4.5 x 3.8 m (17.1 m2)
- Office / Study : 2.5 x 2.5 m (6.25 m2)