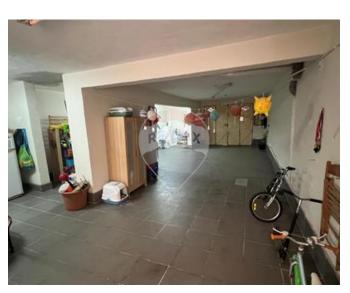

### **Terraced House - For Sale - Mosta**

MOSTA (Santa Margerita Area) - A classic Terraced house being offered in this highly sought after area offering a comfortable layout and close to all amenities. Property comprises of a welcoming entrance hall, large everyday living room with fireplace, bathroom Kitchen with island and dining area which leads to a back yard, which has space for BBQ and outdoor dining. On the 1st floor, there are 3 bedrooms and a study which is being used as a 4th bedroom and a bathroom. On the roof there is a sizeable washroom with toilet and roof which can be used as a roof terrace especially because, one can enjoy very nice views. Interconnecting the house is a large 5/6 car garage, ideal for the car enthusiast or who needs large storage space. FREEHOLD

✓ Double Bedroom : 3 x 3.6 m (10.8 m2)

✓ Single Bedroom : 3.5 x 2.2 m (7.7 m2)

- ✓ Office / Study : 3 x 2.5 m (7.5 m2)
- ✓ Bathroom : 3.6 x 2 m (7.2 m2)
- ✓ Laundry: 3.6 x 3 m (10.8 m2)
- ✓ Garage: 12.7 x 6.3 m (80.01 m2)