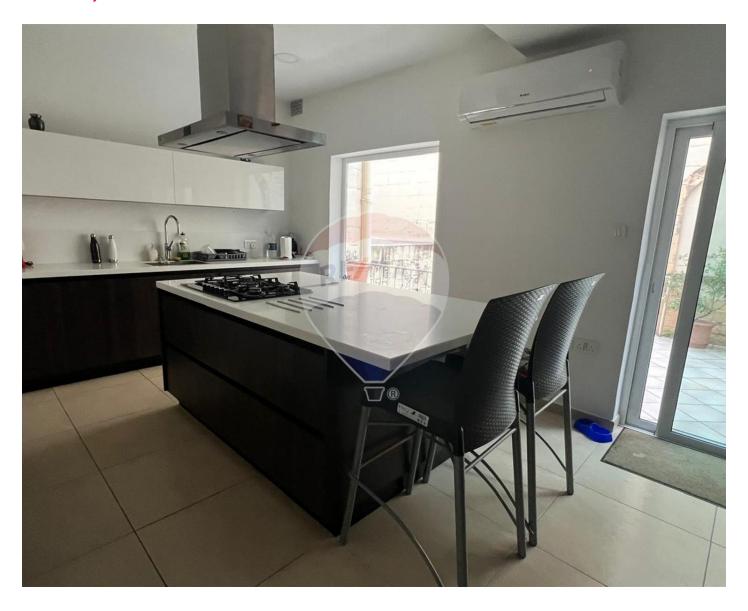

### **Terraced House - For Sale - Mosta**

MOSTA (Santa Margerita Area) - A classic Terraced house being offered in this highly sought after area offering a comfortable layout and close to all amenities. Property comprises of a welcoming entrance hall, large everyday living room with fireplace, bathroom Kitchen with island and dining area which leads to a back yard, which has space for BBQ and outdoor dining. On the 1st floor, there are 3 bedrooms and a study which is being used as a 4th bedroom and a bathroom. On the roof there is a sizeable washroom with toilet and roof which can be used as a roof terrace especially because, one can enjoy very nice views. Interconnecting the house is a large 5/6 car garage, ideal for the car enthusiast or who needs large storage space. FREEHOLD

#### Rooms

✓ Hall: 2.2 x 2 m (4.4 m2)

✓ Living: 7.4 x 3.6 m (26.64 m2)

Kitchen/Dining: 3.6 x 6.3 m (22.68 m2)

✓ Bathroom : 2.7 x 1.5 m (4.05 m2)

Open Space : 4.05 x 6.3 m (25.51 m2)

Double Bedroom : 5.4 x 3.6 m (19.44 m2)