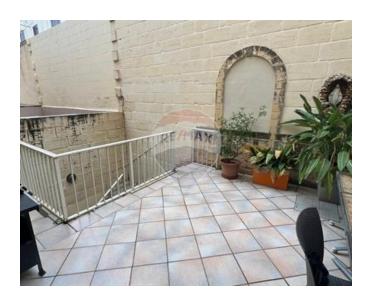

### **Terraced House - For Sale - Mosta**

MOSTA (Santa Margerita Area) - A classic Terraced house being offered in this highly sought after area offering a comfortable layout and close to all amenities. Property comprises of a welcoming entrance hall, large everyday living room with fireplace, bathroom Kitchen with island and dining area which leads to a back yard, which has space for BBQ and outdoor dining. On the 1st floor, there are 3 bedrooms and a study which is being used as a 4th bedroom and a bathroom. On the roof there is a sizeable washroom with toilet and roof which can be used as a roof terrace especially because, one can enjoy very nice views. Interconnecting the house is a large 5/6 car garage, ideal for the car enthusiast or who needs large storage space. FREEHOLD

#### **Features**

- Kitchen/Dinette
- Entrance Hall
- Electricity Utility
- ✓ A/C
- Double Glazed
- Air Space
- Balcony
- Roof Terrace

- Ceramic Floor
- ✓ Water Utility
- Gypsum Plastering
- Skirting
- Yard
- ✓ Well
- Back Yard
- Garden