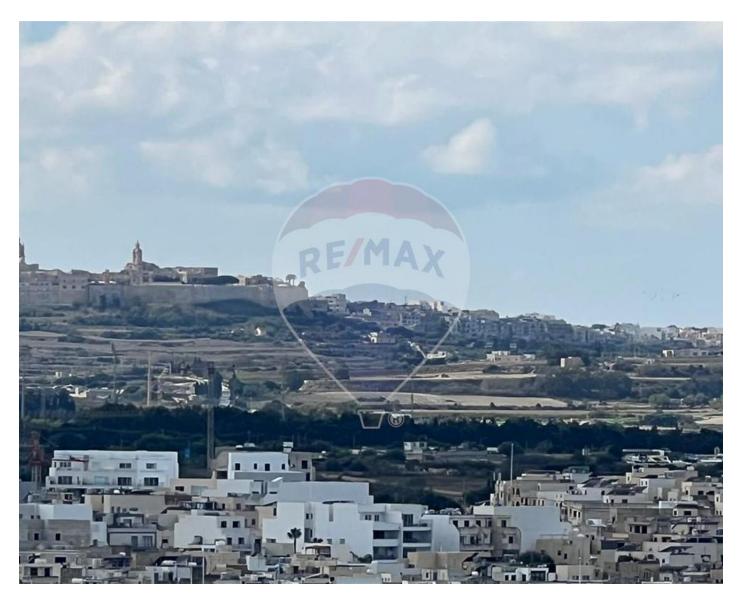

### **Penthouse - For Sale - Naxxar**

NAXXAR - A stunning corner PENTHOUSE having 180 degrees panoramic views including of Mdina, Gozo and distant sea views. This unique property has a total footprint of 287 sqm of which 156sqm is internal and 131 sqm is external. When entering the penthouse you are welcomed with a spacious hall leading to a massive terrace or to the kitchen / living / dining room which enjoys spectacular views of the Mosta dome. Also comprising are 3 double bedrooms main having a walk in wardrobe and ensuite, another ensuite shower room, main bathroom, box room, pantry, storage area and laundry. It is being sold fully finished excluding internal doors and bathrooms and with raised flooring in the terrace. Optional 1 or 2 car lock up garages at an extra cost.

# Gallery

Manuel Borg RE/MAX Excellence - Piazzetta

M: 79494425 E: manuel@remax.com.mt T: 21341341

**RE/MAX Excellence - Piazzetta** 114B,Tower Road, Sliema, Malta