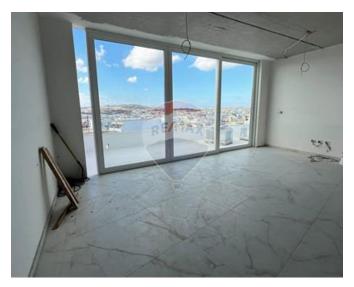

### **Penthouse - For Sale - Naxxar**

NAXXAR - A stunning corner PENTHOUSE having 180 degrees panoramic views including of Mdina, Gozo and distant sea views. This unique property has a total footprint of 287 sqm of which 156sqm is internal and 131 sqm is external. When entering the penthouse you are welcomed with a spacious hall leading to a massive terrace or to the kitchen / living / dining room which enjoys spectacular views of the Mosta dome. Also comprising are 3 double bedrooms main having a walk in wardrobe and ensuite, another ensuite shower room, main bathroom, box room, pantry, storage area and laundry. It is being sold fully finished excluding internal doors and bathrooms and with raised flooring in the terrace. Optional 1 or 2 car lock up garages at an extra cost.