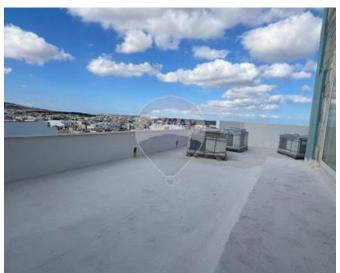

### **Penthouse - For Sale - Naxxar**

NAXXAR - A stunning corner PENTHOUSE having 180 degrees panoramic views including of Mdina, Gozo and distant sea views. This unique property has a total footprint of 287 sqm of which 156sqm is internal and 131 sqm is external. When entering the penthouse you are welcomed with a spacious hall leading to a massive terrace or to the kitchen / living / dining room which enjoys spectacular views of the Mosta dome. Also comprising are 3 double bedrooms main having a walk in wardrobe and ensuite, another ensuite shower room, main bathroom, box room, pantry, storage area and laundry. It is being sold fully finished excluding internal doors and bathrooms and with raised flooring in the terrace. Optional 1 or 2 car lock up garages at an extra cost.

- En Suite
- Soffit Ceilings
- Skirting
- Passenger Lift
- Terrace
- Balcony

- ✓ Box Room : 1.2 x 1.6 m (1.92 m2)
- Laundry : 1 x 1.2 m (1.2 m2)
- Open Space : 4 x 32.7 m (130.8 m2)