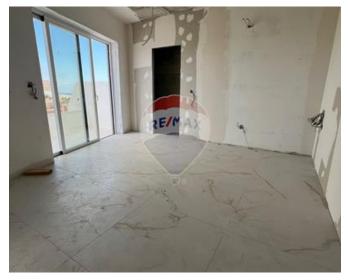

### **Penthouse - For Sale - Naxxar**

NAXXAR - A stunning corner PENTHOUSE having 180 degrees panoramic views including of Mdina, Gozo and distant sea views. This unique property has a total footprint of 287 sqm of which 156sqm is internal and 131 sqm is external. When entering the penthouse you are welcomed with a spacious hall leading to a massive terrace or to the kitchen / living / dining room which enjoys spectacular views of the Mosta dome. Also comprising are 3 double bedrooms main having a walk in wardrobe and ensuite, another ensuite shower room, main bathroom, box room, pantry, storage area and laundry. It is being sold fully finished excluding internal doors and bathrooms and with raised flooring in the terrace. Optional 1 or 2 car lock up garages at an extra cost.

#### **Features**

- Ceramic Floor
- Entrance Hall
- Gypsum Plastering
- Raised Floor
- Double Glazed
- Air Space