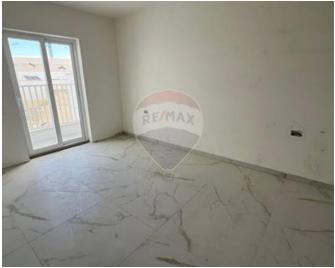

### **Penthouse - For Sale - Naxxar**

NAXXAR - A stunning corner PENTHOUSE having 180 degrees panoramic views including of Mdina, Gozo and distant sea views. This unique property has a total footprint of 287 sqm of which 156sqm is internal and 131 sqm is external. When entering the penthouse you are welcomed with a spacious hall leading to a massive terrace or to the kitchen / living / dining room which enjoys spectacular views of the Mosta dome. Also comprising are 3 double bedrooms main having a walk in wardrobe and ensuite, another ensuite shower room, main bathroom, box room, pantry, storage area and laundry. It is being sold fully finished excluding internal doors and bathrooms and with raised flooring in the terrace. Optional 1 or 2 car lock up garages at an extra cost.

#### **Features**

- Ceramic Floor
- Entrance Hall
- Gypsum Plastering
- Raised Floor
- Double Glazed
- Air Space