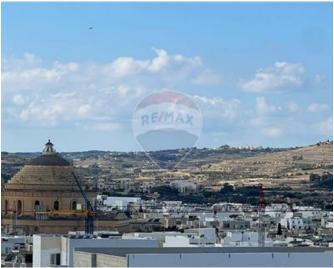

### **Penthouse - For Sale - Naxxar**

NAXXAR - A stunning corner PENTHOUSE having 180 degrees panoramic views including of Mdina, Gozo and distant sea views. This unique property has a total footprint of 287 sqm of which 156sqm is internal and 131 sqm is external. When entering the penthouse you are welcomed with a spacious hall leading to a massive terrace or to the kitchen / living / dining room which enjoys spectacular views of the Mosta dome. Also comprising are 3 double bedrooms main having a walk in wardrobe and ensuite, another ensuite shower room, main bathroom, box room, pantry, storage area and laundry. It is being sold fully finished excluding internal doors and bathrooms and with raised flooring in the terrace. Optional 1 or 2 car lock up garages at an extra cost.