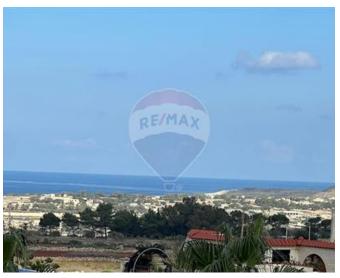

### **Penthouse - For Sale - Naxxar**

NAXXAR - A stunning corner PENTHOUSE having 180 degrees panoramic views including of Mdina, Gozo and distant sea views. This unique property has a total footprint of 287 sqm of which 156sqm is internal and 131 sqm is external. When entering the penthouse you are welcomed with a spacious hall leading to a massive terrace or to the kitchen / living / dining room which enjoys spectacular views of the Mosta dome. Also comprising are 3 double bedrooms main having a walk in wardrobe and ensuite, another ensuite shower room, main bathroom, box room, pantry, storage area and laundry. It is being sold fully finished excluding internal doors and bathrooms and with raised flooring in the terrace. Optional 1 or 2 car lock up garages at an extra cost.