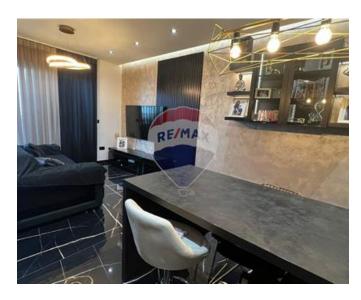

## Penthouse - For Sale - Zebbug

Zebbug - A highly finished and recently built penthouse situated in a quiet central location. Property comprises of an open plan Kitchen, Living and Dining which leads to a spacious terrace ideal for entertaining, two bedrooms and a main bathroom. This stylish property is being sold fully furnished and including its own airspace. FREEHOLD. Call agent for viewings

### Rooms

- Kitchen/Living/Dining: 6 x 3.8 m (22.8 m2)
- ✓ Double Bedroom : 4 x 3.5 m (14 m2)
- ✓ Single Bedroom : 4 x 3 m (12 m2)
- ✓ Bathroom : 3 x 2 m (6 m2)
- Open Space : 6.2 x 4.4 m (27.28 m2)