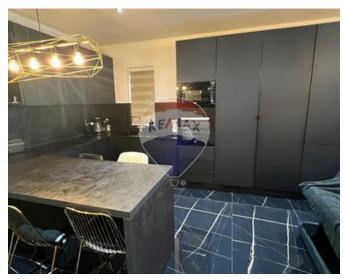

## Penthouse - For Sale - Zebbug

Zebbug - A highly finished and recently built penthouse situated in a quiet central location. Property comprises of an open plan Kitchen, Living and Dining which leads to a spacious terrace ideal for entertaining, two bedrooms and a main bathroom. This stylish property is being sold fully furnished and including its own airspace. FREEHOLD. Call agent for viewings

### Rooms

- Kitchen/Living/Dining: 6 x 3.8 m (22.8 m2)
- ✓ Double Bedroom : 4 x 3.5 m (14 m2)
- ✓ Single Bedroom : 4 x 3 m (12 m2)
- ✓ Bathroom : 3 x 2 m (6 m2)
- Open Space : 6.2 x 4.4 m (27.28 m2)