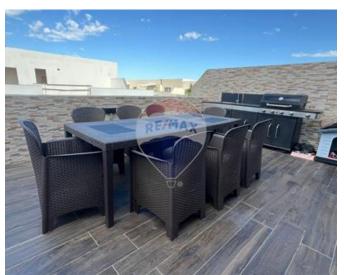

## Penthouse - For Sale - Zebbug

Zebbug - A highly finished and recently built penthouse situated in a quiet central location. Property comprises of an open plan Kitchen, Living and Dining which leads to a spacious terrace ideal for entertaining, two bedrooms and a main bathroom. This stylish property is being sold fully furnished and including its own airspace. FREEHOLD. Call agent for viewings

### Rooms

- Kitchen/Living/Dining: 6 x 3.8 m (22.8 m2)
- ✓ Double Bedroom : 4 x 3.5 m (14 m2)
- ✓ Single Bedroom : 4 x 3 m (12 m2)
- ✓ Bathroom : 3 x 2 m (6 m2)
- Open Space : 6.2 x 4.4 m (27.28 m2)