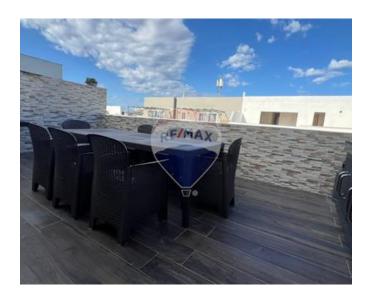

## Penthouse - For Sale - Zebbug

Zebbug - A highly finished and recently built penthouse situated in a quiet central location. Property comprises of an open plan Kitchen, Living and Dining which leads to a spacious terrace ideal for entertaining, two bedrooms and a main bathroom. This stylish property is being sold fully furnished and including its own airspace. FREEHOLD. Call agent for viewings

### Rooms

- Kitchen/Living/Dining: 6 x 3.8 m (22.8 m2)
- ✓ Double Bedroom : 4 x 3.5 m (14 m2)
- ✓ Single Bedroom : 4 x 3 m (12 m2)
- ✓ Bathroom : 3 x 2 m (6 m2)
- Open Space : 6.2 x 4.4 m (27.28 m2)