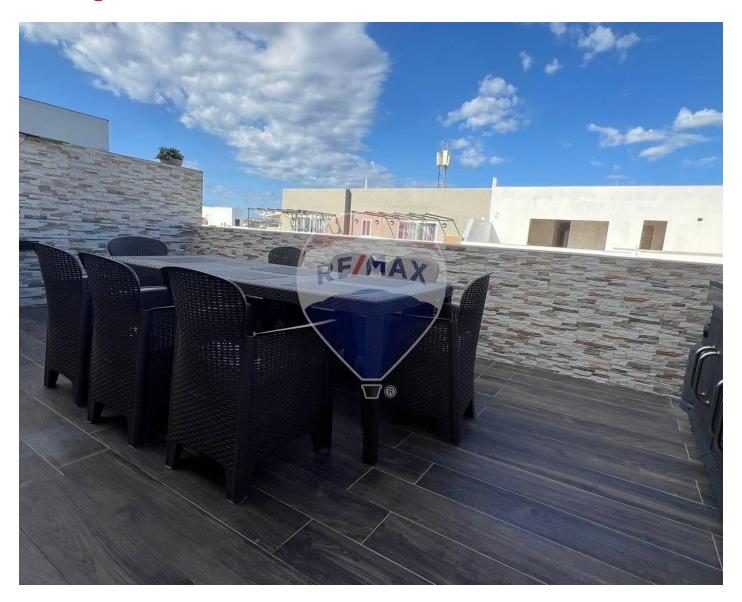

## Penthouse - For Sale - Zebbug

Zebbug - A highly finished and recently built penthouse situated in a quiet central location. Property comprises of an open plan Kitchen, Living and Dining which leads to a spacious terrace ideal for entertaining, two bedrooms and a main bathroom. This stylish property is being sold fully furnished and including its own airspace. FREEHOLD. Call agent for viewings

### Rooms

- Kitchen/Living/Dining: 6 x 3.8 m (22.8 m2)
- ✓ Double Bedroom : 4 x 3.5 m (14 m2)
- ✓ Single Bedroom : 4 x 3 m (12 m2)
- ✓ Bathroom : 3 x 2 m (6 m2)
- Open Space : 6.2 x 4.4 m (27.28 m2)