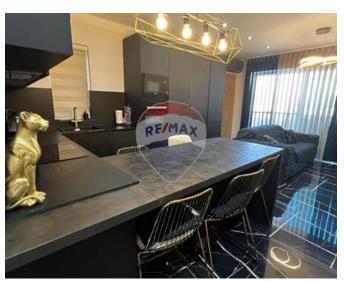

## Penthouse - For Sale - Zebbug

Zebbug - A highly finished and recently built penthouse situated in a quiet central location. Property comprises of an open plan Kitchen, Living and Dining which leads to a spacious terrace ideal for entertaining, two bedrooms and a main bathroom. This stylish property is being sold fully furnished and including its own airspace. FREEHOLD. Call agent for viewings

### Rooms

- Kitchen/Living/Dining: 6 x 3.8 m (22.8 m2)
- ✓ Double Bedroom : 4 x 3.5 m (14 m2)
- ✓ Single Bedroom : 4 x 3 m (12 m2)
- ✓ Bathroom : 3 x 2 m (6 m2)
- Open Space : 6.2 x 4.4 m (27.28 m2)