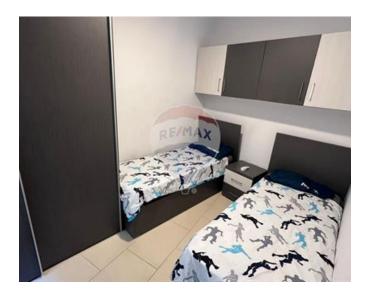

### Rooms

Kitchen: 5 x 4.3 m (21.5 m2)

✓ Dining: 6 x 4.3 m (25.8 m2)

✓ Living: 6 x 4.3 m (25.8 m2)

Office / Study : 2.5 x 2 m (5 m2)

Guest Toilet: 1.5 x 1.5 m (2.25 m2)

Open Space : 3 x 1 m (3 m2)

✓ Double Bedroom : 3 x 4 m (12 m2)

✓ Double Bedroom : 3 x 4 m (12 m2)

- ✓ Double Bedroom : 4 x 4 m (16 m2)
- ✓ Bathroom : 3 x 2 m (6 m2)
- ✓ Laundry: 3 x 2 m (6 m2)
- ✓ Open Space : 3 x 3 m (9 m2)
- ✓ Open Space : 9 x 4 m (36 m2)