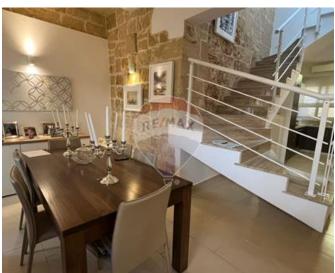

## House of Character - For Sale - Naxxar

Naxxar - A charming wide fronted House of Character situated in highly sought after Village and being offered ready to move in to and completely furnished. Walking in to this lovely property, one find on one side the living room and on the other, the dining room leading to a kitchen / B'fast, a Study, guest toilet and court yard. On the first floor there are 3 bedrooms, a main bathroom and a laundry at roof level. The roof has been converted into a sizeable BBQ / dining / alfresco lounge. FREEHOLD.

### Rooms

Kitchen: 5 x 4.3 m (21.5 m2)

✓ Dining: 6 x 4.3 m (25.8 m2)

✓ Living: 6 x 4.3 m (25.8 m2)

Office / Study : 2.5 x 2 m (5 m2)

Guest Toilet: 1.5 x 1.5 m (2.25 m2)

Open Space : 3 x 1 m (3 m2)

✓ Double Bedroom : 3 x 4 m (12 m2)