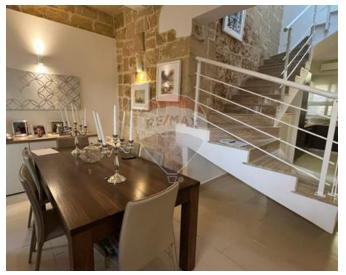

## House of Character - For Sale - Naxxar

Naxxar - A charming wide fronted House of Character situated in highly sought after Village and being offered ready to move in to and completely furnished. Walking in to this lovely property, one find on one side the living room and on the other, the dining room leading to a kitchen / B'fast, a Study, guest toilet and court yard. On the first floor there are 3 bedrooms, a main bathroom and a laundry at roof level. The roof has been converted into a sizeable BBQ / dining / alfresco lounge. FREEHOLD.

### Rooms

Kitchen: 5 x 4.3 m (21.5 m2)

✓ Dining: 6 x 4.3 m (25.8 m2)

✓ Living: 6 x 4.3 m (25.8 m2)

Office / Study : 2.5 x 2 m (5 m2)

Guest Toilet: 1.5 x 1.5 m (2.25 m2)

Open Space : 3 x 1 m (3 m2)

✓ Double Bedroom : 3 x 4 m (12 m2)