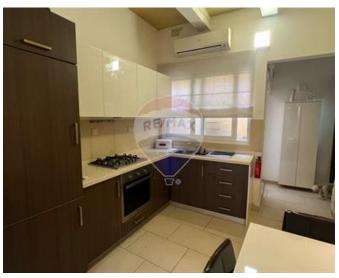

## House of Character - For Sale - Naxxar

Naxxar - A charming wide fronted House of Character situated in highly sought after Village and being offered ready to move in to and completely furnished. Walking in to this lovely property, one find on one side the living room and on the other, the dining room leading to a kitchen / B'fast, a Study, guest toilet and court yard. On the first floor there are 3 bedrooms, a main bathroom and a laundry at roof level. The roof has been converted into a sizeable BBQ / dining / alfresco lounge. FREEHOLD.

### Rooms

Kitchen: 5 x 4.3 m (21.5 m2)

✓ Dining: 6 x 4.3 m (25.8 m2)

✓ Living: 6 x 4.3 m (25.8 m2)

Office / Study : 2.5 x 2 m (5 m2)

Guest Toilet: 1.5 x 1.5 m (2.25 m2)

Open Space : 3 x 1 m (3 m2)

✓ Double Bedroom : 3 x 4 m (12 m2)