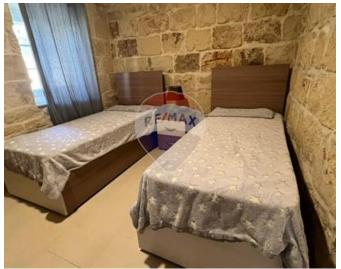

### Rooms

Kitchen: 5 x 4.3 m (21.5 m2)

✓ Dining: 6 x 4.3 m (25.8 m2)

✓ Living: 6 x 4.3 m (25.8 m2)

Office / Study : 2.5 x 2 m (5 m2)

Guest Toilet: 1.5 x 1.5 m (2.25 m2)

Open Space : 3 x 1 m (3 m2)

✓ Double Bedroom : 3 x 4 m (12 m2)

✓ Double Bedroom : 3 x 4 m (12 m2)

- ✓ Double Bedroom : 4 x 4 m (16 m2)
- ✓ Bathroom : 3 x 2 m (6 m2)
- ✓ Laundry: 3 x 2 m (6 m2)
- ✓ Open Space : 3 x 3 m (9 m2)
- ✓ Open Space : 9 x 4 m (36 m2)