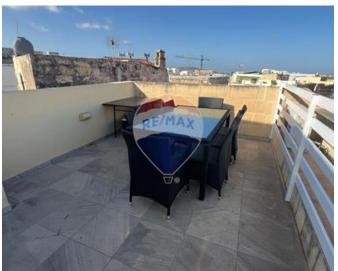

## House of Character - For Sale - Naxxar

Naxxar - A charming wide fronted House of Character situated in highly sought after Village and being offered ready to move in to and completely furnished. Walking in to this lovely property, one find on one side the living room and on the other, the dining room leading to a kitchen / B'fast, a Study, guest toilet and court yard. On the first floor there are 3 bedrooms, a main bathroom and a laundry at roof level. The roof has been converted into a sizeable BBQ / dining / alfresco lounge. FREEHOLD.

### **Features**

- ✓ Kitchen/Dinette
- ✓ Water Utility
- Gypsum Plastering
- Skirting
- Partially Furnished
- Air Space
- Roof Terrace

- Ceramic Floor
- Electricity Utility
- ✓ A/C
- ✓ Double Glazed
- Yard
- Balcony