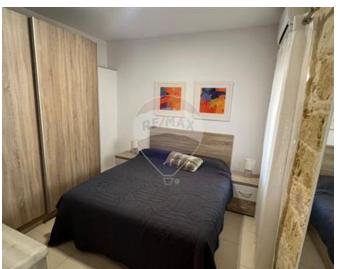

### Rooms

Kitchen: 5 x 4.3 m (21.5 m2)

✓ Dining: 6 x 4.3 m (25.8 m2)

✓ Living: 6 x 4.3 m (25.8 m2)

Office / Study : 2.5 x 2 m (5 m2)

Guest Toilet: 1.5 x 1.5 m (2.25 m2)

Open Space : 3 x 1 m (3 m2)

✓ Double Bedroom : 3 x 4 m (12 m2)

✓ Double Bedroom : 3 x 4 m (12 m2)

- ✓ Double Bedroom : 4 x 4 m (16 m2)
- ✓ Bathroom : 3 x 2 m (6 m2)
- ✓ Laundry: 3 x 2 m (6 m2)
- ✓ Open Space : 3 x 3 m (9 m2)
- ✓ Open Space : 9 x 4 m (36 m2)