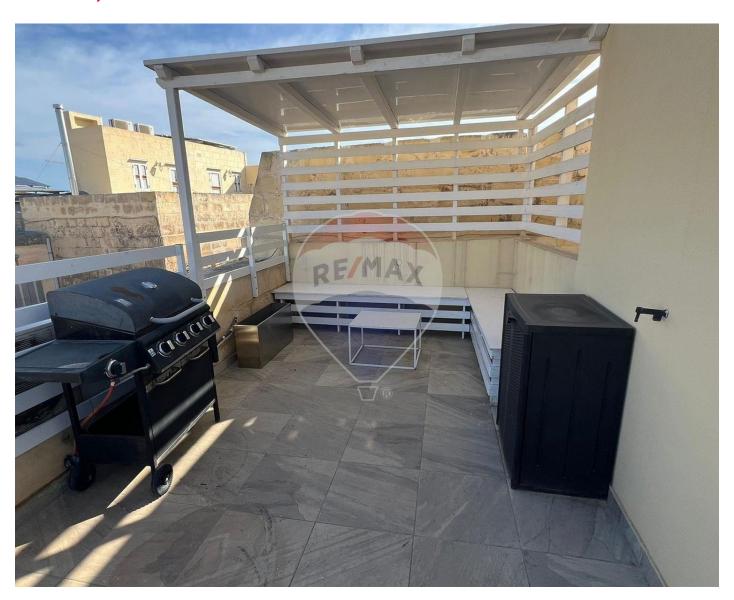

## House of Character - For Sale - Naxxar

Naxxar - A charming wide fronted House of Character situated in highly sought after Village and being offered ready to move in to and completely furnished. Walking in to this lovely property, one find on one side the living room and on the other, the dining room leading to a kitchen / B'fast, a Study, guest toilet and court yard. On the first floor there are 3 bedrooms, a main bathroom and a laundry at roof level. The roof has been converted into a sizeable BBQ / dining / alfresco lounge. FREEHOLD.

### **Features**

- ✓ Kitchen/Dinette
- ✓ Water Utility
- Gypsum Plastering
- Skirting
- Partially Furnished
- Air Space
- Roof Terrace

- Ceramic Floor
- Electricity Utility
- ✓ A/C
- ✓ Double Glazed
- Yard
- Balcony