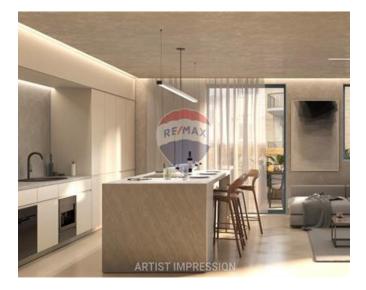

## **Apartment - For Sale - Fgura**

FGURA - A new residential project of apartments and penthouses situated within walking distance from all amenities including schools, banks, and leisure and recreation activities. All apartments have an open-plan layout combining kitchen and living / dining areas with large windows to maximise natural light throughout the homes creating an efficient and comfortable layout. Properties will be sold in a finished state excluding bathrooms and internal doors. Various garages available. Completion by end of 2025. Contact listing agent for more details.

## Rooms

- Kitchen/Living/Dining : 7 x 6.5 m (45.5 m2)
- Box Room : 3 x 1.5 m (4.5 m2)
- Bathroom : 1.5 x 1.5 m (2.25 m2)
- Open Space : 3 x 1.5 m (4.5 m2)
- Double Bedroom : 4.5 x 4.5 m (20.25 m2)
- Double Bedroom : 3 x 3 m (9 m2)
- Open Space : 8 x 3 m (24 m2)
- Open Space : 5 x 3 m (15 m2)