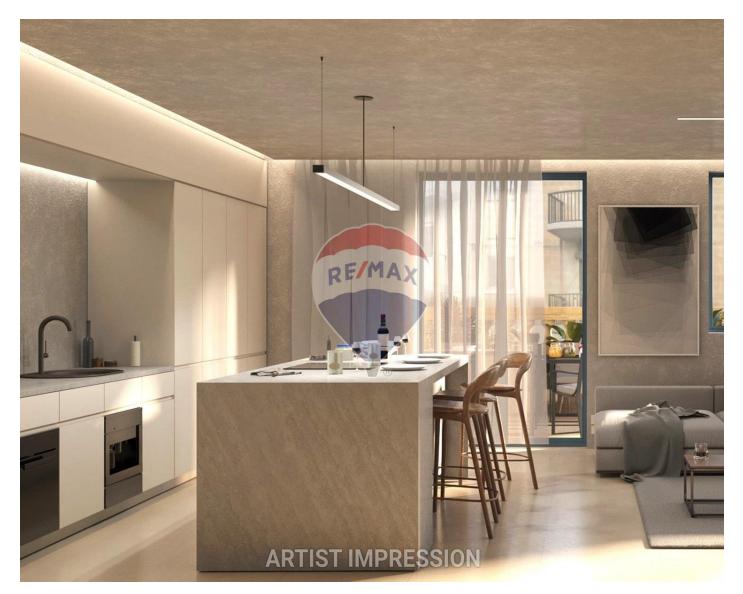

## **Apartment - For Sale - Fgura**

FGURA - A new residential project of apartments and penthouses situated within walking distance from all amenities including schools, banks, and leisure and recreation activities. All apartments have an open-plan layout combining kitchen and living / dining areas with large windows to maximise natural light throughout the homes creating an efficient and comfortable layout. Properties will be sold in a finished state excluding bathrooms and internal doors. Various garages available. Completion by end of 2025. Contact listing agent for more details.

## Rooms

- Kitchen/Living/Dining : 7 x 6.5 m (45.5 m2)
- Box Room : 3 x 1.5 m (4.5 m2)
- Bathroom : 1.5 x 1.5 m (2.25 m2)
- Open Space : 3 x 1.5 m (4.5 m2)
- Double Bedroom : 4.5 x 4.5 m (20.25 m2)
- Double Bedroom : 3 x 3 m (9 m2)
- Open Space : 8 x 3 m (24 m2)
- Open Space : 5 x 3 m (15 m2)