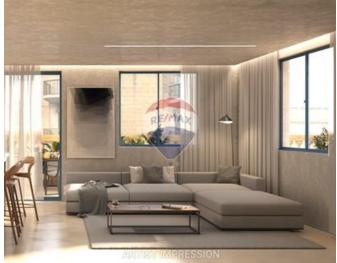

## **Apartment - For Sale - Fgura**

FGURA - A new residential project of apartments and penthouses situated within walking distance from all amenities including schools, banks, and leisure and recreation activities. All apartments have an open-plan layout combining kitchen and living / dining areas with large windows to maximise natural light throughout the homes creating an efficient and comfortable layout. Properties will be sold in a finished state excluding bathrooms and internal doors. Various garages available. Completion by end of 2025. Contact listing agent for more details.

## Rooms

- Kitchen/Living/Dining : 7 x 6.5 m (45.5 m2)
- Box Room : 3 x 1.5 m (4.5 m2)
- Bathroom : 1.5 x 1.5 m (2.25 m2)
- Open Space : 3 x 1.5 m (4.5 m2)
- Double Bedroom : 4.5 x 4.5 m (20.25 m2)
- Double Bedroom : 3 x 3 m (9 m2)
- Open Space : 8 x 3 m (24 m2)
- Open Space : 5 x 3 m (15 m2)