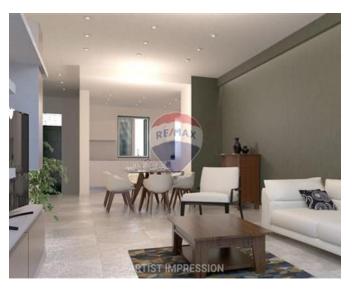

### **Apartment - For Sale - Fgura**

FGURA - A new residential project of apartments and penthouses situated within walking distance from all amenities including schools, banks, and leisure and recreation activities. All apartments have an open-plan layout combining kitchen and living / dining areas with large windows to maximise natural light throughout the homes creating an efficient and comfortable layout. Properties will be sold in a finished state excluding bathrooms and internal doors. Various garages available. Completion by end of 2025. Contact listing agent for more details.

#### Rooms

- Kitchen/Living/Dining: 10 x 4 m (40 m2)
- ✓ Bathroom : 3 x 2 m (6 m2)
- ✓ Box Room : 3 x 1.5 m (4.5 m2)
- Double Bedroom : 4.5 x 3.5 m (15.75 m2)
- ✓ Double Bedroom : 3 x 3 m (9 m2)
- ✓ Hallway : 6 x 1 m (6 m2)
- Open Space : 2 x 1 m (2 m2)
- Open Space : 4 x 2 m (8 m2)