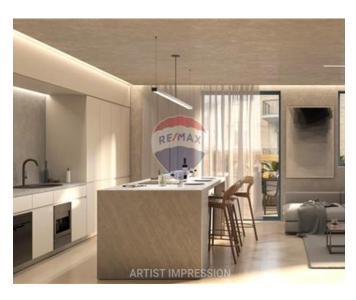

### **Apartment - For Sale - Fgura**

FGURA - A new residential project of apartments and penthouses situated within walking distance from all amenities including schools, banks, and leisure and recreation activities. All apartments have an open-plan layout combining kitchen and living / dining areas with large windows to maximise natural light throughout the homes creating an efficient and comfortable layout. Properties will be sold in a finished state excluding bathrooms and internal doors. Various garages available. Completion by end of 2025. Contact listing agent for more details.

#### Rooms

- Kitchen/Living/Dining: 10 x 4 m (40 m2)
- ✓ Bathroom : 3 x 2 m (6 m2)
- ✓ Box Room : 3 x 1.5 m (4.5 m2)
- Double Bedroom : 4.5 x 3.5 m (15.75 m2)
- ✓ Double Bedroom : 3 x 3 m (9 m2)
- ✓ Hallway : 6 x 1 m (6 m2)
- Open Space : 2 x 1 m (2 m2)
- Open Space : 4 x 2 m (8 m2)