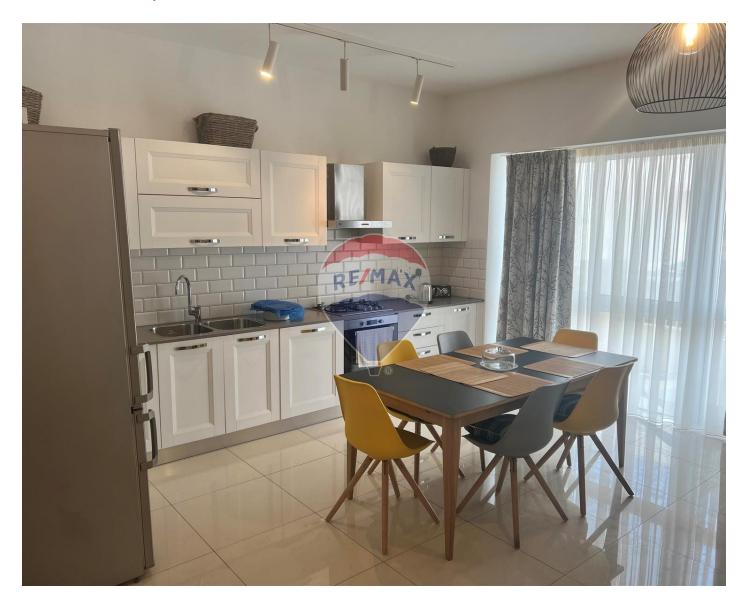

### **Maisonette - For Rent - Marsascala**

Elevated well-lit Maisonette sought in the quiet area of Marsascala. Property consists of open plan kitchen living dining with front Patio. Three double bedrooms main with en-suite and access to a large back yard ideal for entertainment and Barbeque Property also has guest toilet with bath. Easy off-street parking. This property is close to all amenities and just few metres from the beach. Viewing highly recommended. Pet friendly up to cat or small dog.

## **Gallery**

Manuel Borg RE/MAX Excellence - Piazzetta

M: 79494425

E: manuel@remax.com.mt

T: 21341341

**RE/MAX Excellence - Piazzetta** 114B,Tower Road, Sliema, Malta