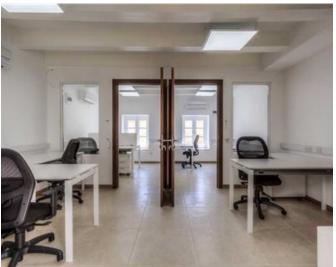

## Office Block - For Sale - Valletta

Valletta - This fully restored 16th Century noble house is centrally located and designed to offer your business a distinguished Valletta office or Global HQ. Six floors measuring a total of 509sqm comprising of purpose designed executive air conditioned offices. Conference rooms, Fully serviced kitchens and a roof terrace overlooking Maneol Island. Contact agent for more details. Plans available and property ready to be operated.

### Rooms

- Open Space : 10 x 6 m (60 m2)
- Open Space : 8.5 x 7 m (59.5 m2)
- ✓ Open Space : 10 x 9 m (90 m2)
- ✓ Open Space : 10 x 9 m (90 m2)
- Open Space : 10 x 9 m (90 m2)
- Open Space : 10 x 9 m (90 m2)

# **Gallery**

Manuel Borg RE/MAX Excellence - Piazzetta

M: 79494425

E: manuel@remax.com.mt

T: 21341341

**RE/MAX Excellence - Piazzetta** 114B,Tower Road, Sliema, Malta