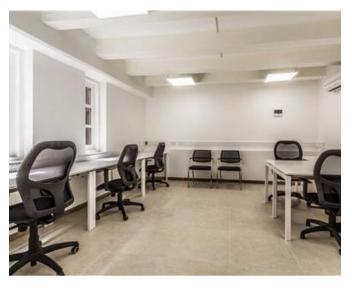

## Office Block - For Sale - Valletta

Valletta - This fully restored 16th Century noble house is centrally located and designed to offer your business a distinguished Valletta office or Global HQ. Six floors measuring a total of 509sqm comprising of purpose designed executive air conditioned offices. Conference rooms, Fully serviced kitchens and a roof terrace overlooking Maneol Island. Contact agent for more details. Plans available and property ready to be operated.

### Rooms

- Open Space : 10 x 6 m (60 m2)
- Open Space : 8.5 x 7 m (59.5 m2)
- ✓ Open Space : 10 x 9 m (90 m2)
- ✓ Open Space : 10 x 9 m (90 m2)
- Open Space : 10 x 9 m (90 m2)
- Open Space : 10 x 9 m (90 m2)