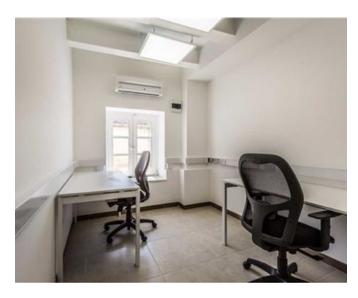

## Office Block - For Sale - Valletta

Valletta - This fully restored 16th Century noble house is centrally located and designed to offer your business a distinguished Valletta office or Global HQ. Six floors measuring a total of 509sqm comprising of purpose designed executive air conditioned offices. Conference rooms, Fully serviced kitchens and a roof terrace overlooking Maneol Island. Contact agent for more details. Plans available and property ready to be operated.

### Rooms

- Open Space : 10 x 6 m (60 m2)
- Open Space : 8.5 x 7 m (59.5 m2)
- ✓ Open Space : 10 x 9 m (90 m2)
- ✓ Open Space : 10 x 9 m (90 m2)
- Open Space : 10 x 9 m (90 m2)
- Open Space : 10 x 9 m (90 m2)