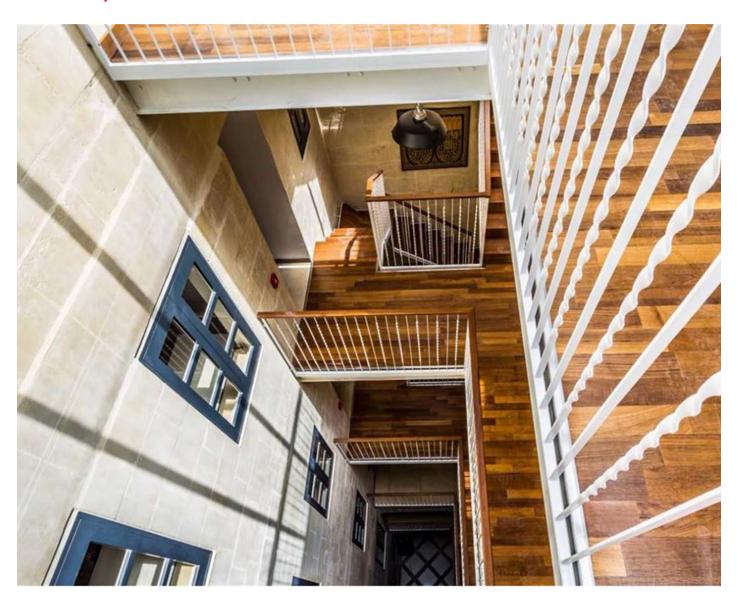

## Office Block - For Sale - Valletta

Valletta - This fully restored 16th Century noble house is centrally located and designed to offer your business a distinguished Valletta office or Global HQ. Six floors measuring a total of 509sqm comprising of purpose designed executive air conditioned offices. Conference rooms, Fully serviced kitchens and a roof terrace overlooking Maneol Island. Contact agent for more details. Plans available and property ready to be operated.

# **Gallery**

Manuel Borg RE/MAX Excellence - Piazzetta

M: 79494425

E: manuel@remax.com.mt

T: 21341341

**RE/MAX Excellence - Piazzetta** 114B,Tower Road, Sliema, Malta