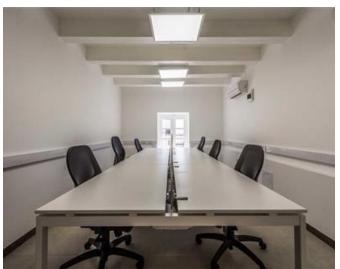

## Office Block - For Sale - Valletta

Valletta - This fully restored 16th Century noble house is centrally located and designed to offer your business a distinguished Valletta office or Global HQ. Six floors measuring a total of 509sqm comprising of purpose designed executive air conditioned offices. Conference rooms, Fully serviced kitchens and a roof terrace overlooking Maneol Island. Contact agent for more details. Plans available and property ready to be operated.

### Rooms

- Open Space : 10 x 6 m (60 m2)
- Open Space : 8.5 x 7 m (59.5 m2)
- ✓ Open Space : 10 x 9 m (90 m2)
- ✓ Open Space : 10 x 9 m (90 m2)
- Open Space : 10 x 9 m (90 m2)
- Open Space : 10 x 9 m (90 m2)