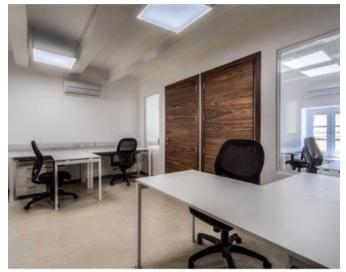

## Office Block - For Sale - Valletta

Valletta - This fully restored 16th Century noble house is centrally located and designed to offer your business a distinguished Valletta office or Global HQ. Six floors measuring a total of 509sqm comprising of purpose designed executive air conditioned offices. Conference rooms, Fully serviced kitchens and a roof terrace overlooking Maneol Island. Contact agent for more details. Plans available and property ready to be operated.

### Rooms

- Open Space : 10 x 6 m (60 m2)
- Open Space : 8.5 x 7 m (59.5 m2)
- ✓ Open Space : 10 x 9 m (90 m2)
- ✓ Open Space : 10 x 9 m (90 m2)
- Open Space : 10 x 9 m (90 m2)
- Open Space : 10 x 9 m (90 m2)

# **Gallery**

Manuel Borg RE/MAX Excellence - Piazzetta

M: 79494425

E: manuel@remax.com.mt

T: 21341341

**RE/MAX Excellence - Piazzetta** 114B,Tower Road, Sliema, Malta