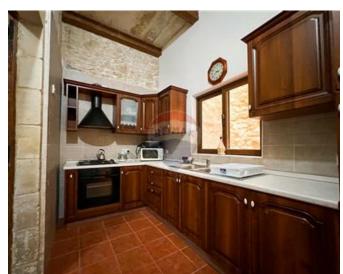

### Townhouse - For Sale - Cospicua

Located on a quiet pedestrian road in the charming city of Cospicua, this beautiful double fronted 2 bedroom townhouse has traditional features which include high-ceilings, Maltese tiles and wooden beams dating back hundreds of years. This property is situated in the vicinity of the picturesque three cities promenade whose surrounding is blooming with restaurants and boutique hotels. On the ground floor one is greeted by a grand hallway, with the living room on the left and a study on the right. Situated behind the courtyard, the kitchen/dining have ample light pouring in from the window. As one climb ups the stairs of the second floor, one can find 2 double bedrooms which are flooded by light by the opening doors and apertures. One double bedroom has a balcony where one can enjoy the tranquility and charm associated with the three cities. The second floor has it's own bathroom which can be extended to the room adjacent to it and turned into a lux sizable space. Going up the Garigo, one meets a sizable rooftop perfect for BBQ & entertainment with the potential of extending a washroom and include a small kitchenette. This property is a must see!

#### Rooms

Office / Study : 3.93 x 2.9 m (11.4 m2)

Living: 4.1 x 3.06 m (12.55 m2)

✓ Hall: 3.3 x 1.7 m (5.61 m2)

Dining: 3.06 x 3.07 m (9.39 m2)

Kitchen: 4.6 x 1.9 m (8.74 m2)

Open Space : 4.7 x 2.6 m (12.22 m2)