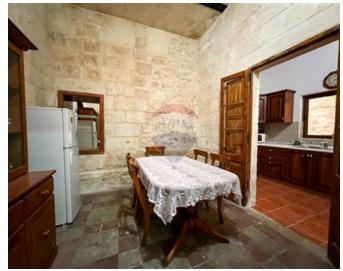

### Townhouse - For Sale - Cospicua

Located on a quiet pedestrian road in the charming city of Cospicua, this beautiful double fronted 2 bedroom townhouse has traditional features which include high-ceilings, Maltese tiles and wooden beams dating back hundreds of years. This property is situated in the vicinity of the picturesque three cities promenade whose surrounding is blooming with restaurants and boutique hotels. On the ground floor one is greeted by a grand hallway, with the living room on the left and a study on the right. Situated behind the courtyard, the kitchen/dining have ample light pouring in from the window. As one climb ups the stairs of the second floor, one can find 2 double bedrooms which are flooded by light by the opening doors and apertures. One double bedroom has a balcony where one can enjoy the tranquility and charm associated with the three cities. The second floor has it's own bathroom which can be extended to the room adjacent to it and turned into a lux sizable space. Going up the Garigo, one meets a sizable rooftop perfect for BBQ & entertainment with the potential of extending a washroom and include a small kitchenette. This property is a must see!

#### Rooms

Office / Study : 3.93 x 2.9 m (11.4 m2)

Living: 4.1 x 3.06 m (12.55 m2)

✓ Hall: 3.3 x 1.7 m (5.61 m2)

Dining: 3.06 x 3.07 m (9.39 m2)

Kitchen: 4.6 x 1.9 m (8.74 m2)

Open Space : 4.7 x 2.6 m (12.22 m2)