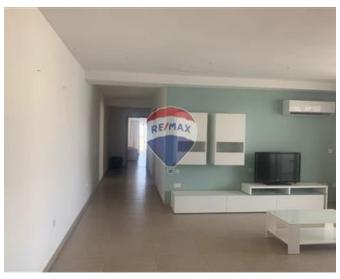

# **Apartment - For Rent - Pembroke**

Beautiful, large three bedroom apartment with lovely, soft wooden floors, open unobstructed views and distant sea views, very close to Verdala and other schools and sports facilities in Pembroke. Front and side terraces. Massive master bedroom with ensuite and large walk-in wardrobe. Open plan kitchen, living and dining room with large shaded side terrace. 1 bedroom with bunk beds and 1 bedroom with a double bed and study desk. Highly finished and fully equipped, ideal for a family. Easy parking on the street.