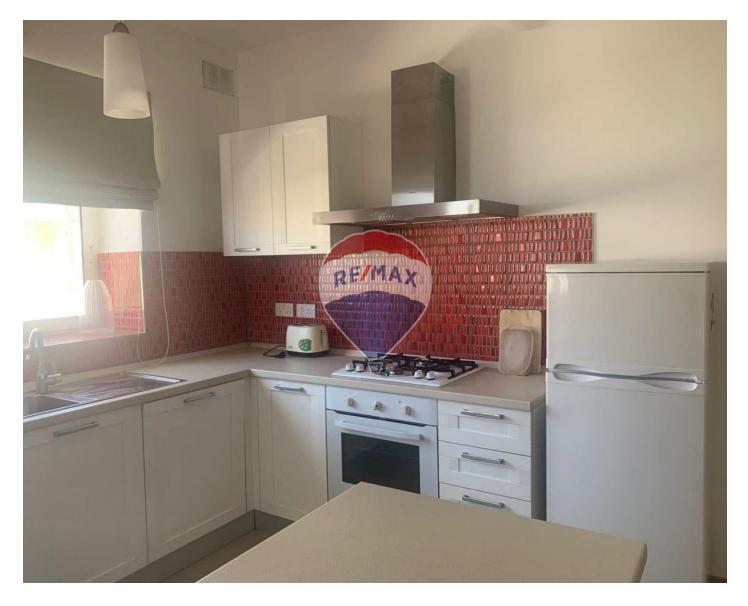

# **Apartment - For Rent - Pembroke**

Beautiful, large three bedroom apartment with lovely, soft wooden floors, open unobstructed views and distant sea views, very close to Verdala and other schools and sports facilities in Pembroke. Front and side terraces. Massive master bedroom with ensuite and large walk-in wardrobe. Open plan kitchen, living and dining room with large shaded side terrace. 1 bedroom with bunk beds and 1 bedroom with a double bed and study desk. Highly finished and fully equipped, ideal for a family. Easy parking on the street.