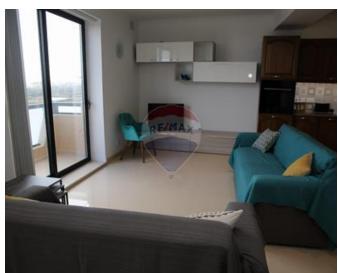

# Maisonette Duplex - For Rent - Dingli

DINGLI - Brand new elevated duplex Maisonette situated on a quiet road enjoying stunning country views. This lovely home consists of a kitchen/living/dining, one double bedroom, one single bedroom, guest shower room and a good-sized front balcony with open views. Second floor consists of a kitchenette and living area, full use of roof, together with a large bedroom with an ensuite bathroom. Property comes fully equipped and ready to move into!