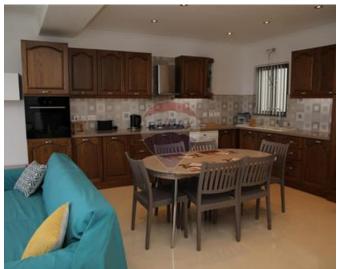

# Maisonette Duplex - For Rent - Dingli

DINGLI - Brand new elevated duplex Maisonette situated on a quiet road enjoying stunning country views. This lovely home consists of a kitchen/living/dining, one double bedroom, one single bedroom, guest shower room and a good-sized front balcony with open views. Second floor consists of a kitchenette and living area, full use of roof, together with a large bedroom with an ensuite bathroom. Property comes fully equipped and ready to move into!