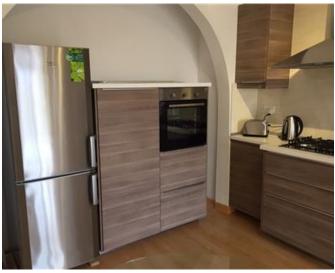

## **Apartment - For Rent - Swieqi**

SWIEQI - A newly refurbished semi-detached apartment, in a cul-de-sac road. This apartment in Swieqi features a modern open-plan layout, combining the kitchen, living, and dining areas, which flow seamlessly onto a spacious terrace. It includes two double bedrooms for comfort and a guest bathroom for convenience. Additionally, there is a storage room, providing extra space for your belongings. The design ensures a functional and airy living space, ideal for modern living with both indoor and outdoor areas to enjoy. Property is fully equipped, and ready to move into. Not to be missed!

#### **Features**

- Kitchen/Dinette
- ✓ Water Utility
- Gypsum Plastering
- 3 Phase Electricity
- Double Glazed