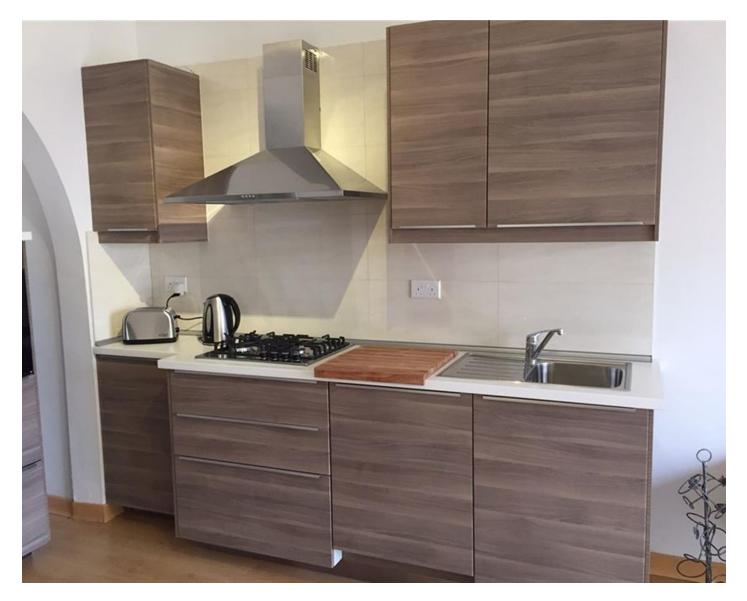

## **Apartment - For Rent - Swieqi**

SWIEQI - A newly refurbished semi-detached apartment, in a cul-de-sac road. This apartment in Swieqi features a modern open-plan layout, combining the kitchen, living, and dining areas, which flow seamlessly onto a spacious terrace. It includes two double bedrooms for comfort and a guest bathroom for convenience. Additionally, there is a storage room, providing extra space for your belongings. The design ensures a functional and airy living space, ideal for modern living with both indoor and outdoor areas to enjoy. Property is fully equipped, and ready to move into. Not to be missed!

#### **Features**

- Kitchen/Dinette
- ✓ Water Utility
- Gypsum Plastering
- 3 Phase Electricity
- Double Glazed