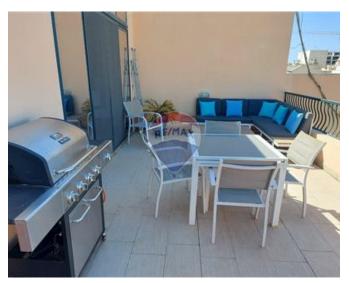

### Penthouse - For Sale - Mosta

MOSTA - NEW ON THE MARKET Beautiful 3-double-bedroom Penthouse with 2 bathrooms and a nice kitchen/living/dining open-plan. Has a lovely front terrace and another back terrace overlooking gardens. Being sold fully furnished, ready to move into. In the hub of Mosta close to all amenities. Served with lift. Being sold Freehold.

#### **Features**

- ✓ Lift
- Electricity Utility
- ✓ A/C
- Passenger Lift
- Terrace
- Space For Pool
- Roof Terrace

- En Suite
- Soffit Ceilings
- Skirting
- Double Glazed
- Air Space
- Balcony