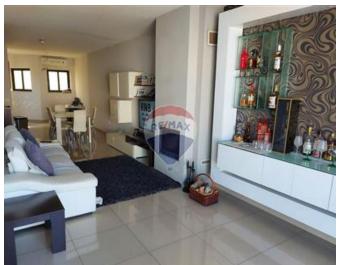

### Penthouse - For Sale - Mosta

MOSTA - NEW ON THE MARKET Beautiful 3-double-bedroom Penthouse with 2 bathrooms and a nice kitchen/living/dining open-plan. Has a lovely front terrace and another back terrace overlooking gardens. Being sold fully furnished, ready to move into. In the hub of Mosta close to all amenities. Served with lift. Being sold Freehold.

#### Rooms

- Kitchen/Living/Dining: 5 x 5 m (25 m2)
- ✓ Double Bedroom : 4 x 4 m (16 m2)
- ✓ Double Bedroom : 3 x 3 m (9 m2)
- ✓ Double Bedroom : 3 x 3 m (9 m2)
- ✓ Bathroom : 4 x 2 m (8 m2)
- ✓ Bathroom : 2 x 2 m (4 m2)