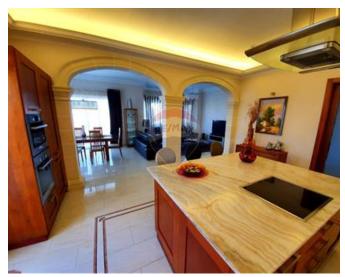

# Villa Semi-detached - For Sale -Victoria Gardens

Victoria Gardens - Semi Detached Villa. Built on two floors also having a full semi basement garage and Flatlet. Layout is in the form of a hall and a formal sitting room, spacious combined open plan living with all rooms having access to the decking and Pool area. A Spiral staircase takes you on the First floor level where one finds three double bedrooms all with en-suite facilities and good sized terraces with the main also having a cloak room and access to the washroom. Property boasts of unobstructed views of st julians valley, surrounding areas and distant sea views. Property is truly one of a kind.

### Rooms

- Kitchen : 4.6 x 5 m (23 m2)
- Living/Dining : 8.5 x 5 m (42.5 m2)
- Bathroom : 2.3 x 2 m (4.6 m2)
- Bathroom : 2.5 x 3 m (7.5 m2)
- Bathroom Ensuite : 1.7 x 2.8 m (4.76 m2)
- Basement : 5 x 19 m (95 m2)
- ✓ Double Bedroom : 4 x 4 m (16 m2)