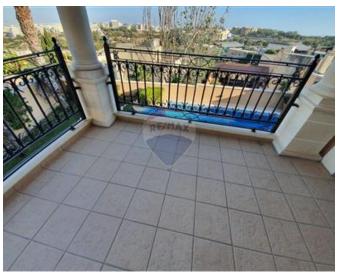

# Villa Semi-detached - For Sale -Victoria Gardens

Victoria Gardens - Semi Detached Villa. Built on two floors also having a full semi basement garage and Flatlet. Layout is in the form of a hall and a formal sitting room, spacious combined open plan living with all rooms having access to the decking and Pool area. A Spiral staircase takes you on the First floor level where one finds three double bedrooms all with en-suite facilities and good sized terraces with the main also having a cloak room and access to the washroom. Property boasts of unobstructed views of st julians valley, surrounding areas and distant sea views. Property is truly one of a kind.

## **Features**

- Ceramic Floor
- Entrance Hall
- Electricity Utility
- A/C
- Pool
- Balcony
- Garden
- CCTV