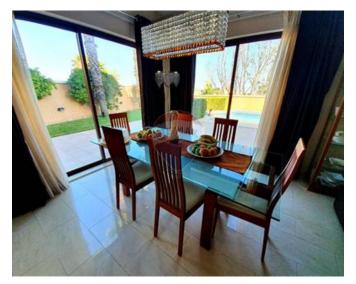

# Villa Semi-detached - For Sale -Victoria Gardens

Victoria Gardens - Semi Detached Villa. Built on two floors also having a full semi basement garage and Flatlet. Layout is in the form of a hall and a formal sitting room, spacious combined open plan living with all rooms having access to the decking and Pool area. A Spiral staircase takes you on the First floor level where one finds three double bedrooms all with en-suite facilities and good sized terraces with the main also having a cloak room and access to the washroom. Property boasts of unobstructed views of st julians valley, surrounding areas and distant sea views. Property is truly one of a kind.

### Rooms

- Kitchen : 4.6 x 5 m (23 m2)
- Living/Dining : 8.5 x 5 m (42.5 m2)
- Bathroom : 2.3 x 2 m (4.6 m2)
- Bathroom : 2.5 x 3 m (7.5 m2)
- Bathroom Ensuite : 1.7 x 2.8 m (4.76 m2)
- Basement : 5 x 19 m (95 m2)
- ✓ Double Bedroom : 4 x 4 m (16 m2)