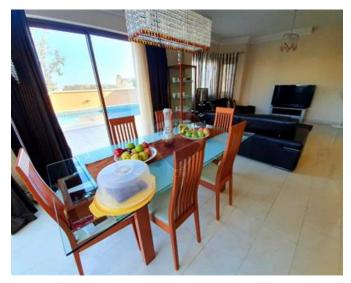

# Villa Semi-detached - For Sale -Victoria Gardens

Victoria Gardens - Semi Detached Villa. Built on two floors also having a full semi basement garage and Flatlet. Layout is in the form of a hall and a formal sitting room, spacious combined open plan living with all rooms having access to the decking and Pool area. A Spiral staircase takes you on the First floor level where one finds three double bedrooms all with en-suite facilities and good sized terraces with the main also having a cloak room and access to the washroom. Property boasts of unobstructed views of st julians valley, surrounding areas and distant sea views. Property is truly one of a kind.

## **Features**

- Ceramic Floor
- Entrance Hall
- Electricity Utility
- A/C
- Pool
- Balcony
- Garden
- CCTV