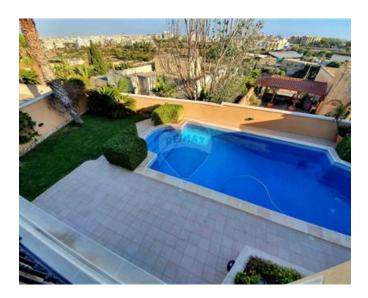

# Villa Semi-detached - For Sale -Victoria Gardens

Victoria Gardens - Semi Detached Villa. Built on two floors also having a full semi basement garage and Flatlet. Layout is in the form of a hall and a formal sitting room, spacious combined open plan living with all rooms having access to the decking and Pool area. A Spiral staircase takes you on the First floor level where one finds three double bedrooms all with en-suite facilities and good sized terraces with the main also having a cloak room and access to the washroom. Property boasts of unobstructed views of st julians valley, surrounding areas and distant sea views. Property is truly one of a kind.

## **Features**

- Ceramic Floor
- Entrance Hall
- Electricity Utility
- A/C
- Pool
- Balcony
- Garden
- CCTV