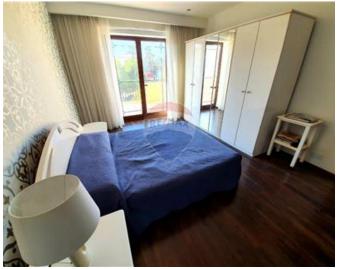

# Villa Semi-detached - For Sale -Victoria Gardens

Victoria Gardens - Semi Detached Villa. Built on two floors also having a full semi basement garage and Flatlet. Layout is in the form of a hall and a formal sitting room, spacious combined open plan living with all rooms having access to the decking and Pool area. A Spiral staircase takes you on the First floor level where one finds three double bedrooms all with en-suite facilities and good sized terraces with the main also having a cloak room and access to the washroom. Property boasts of unobstructed views of st julians valley, surrounding areas and distant sea views. Property is truly one of a kind.

### Rooms

- Kitchen : 4.6 x 5 m (23 m2)
- Living/Dining : 8.5 x 5 m (42.5 m2)
- Bathroom : 2.3 x 2 m (4.6 m2)
- Bathroom : 2.5 x 3 m (7.5 m2)
- Bathroom Ensuite : 1.7 x 2.8 m (4.76 m2)
- Basement : 5 x 19 m (95 m2)
- ✓ Double Bedroom : 4 x 4 m (16 m2)