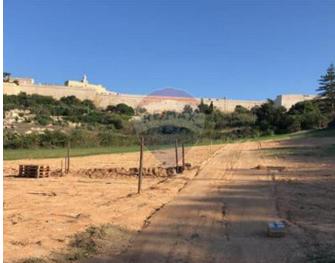

## Land - For Sale - Rabat

Recreational land situated along a valley measuring approx 670 square metres, located in a very peaceful area and enjoys very good access by car through a car passage-way. Ideal for any family or weekend retreat. The land enjoys excellent views of Mdina's bastion walls. Superb location. The nearest bus stop is only 2 minutes' walk away. Freehold.