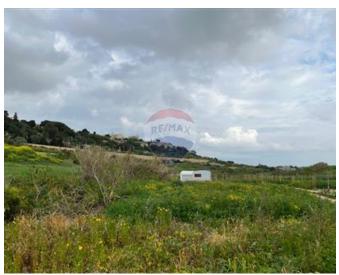

## Land - For Sale - Rabat

Recreational land situated along a valley measuring approx 670 square metres, located in a very peaceful area and enjoys very good access by car through a car passage-way. Ideal for any family or weekend retreat. The land enjoys excellent views of Mdina's bastion walls. Superb location. The nearest bus stop is only 2 minutes' walk away. Freehold.

## Rooms

Open Space : 21 x 32 m (672 m2)