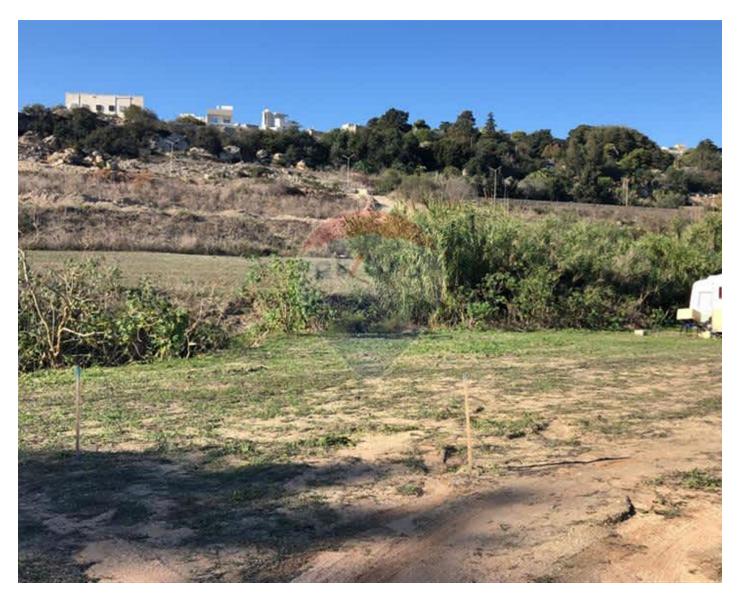

## Land - For Sale - Rabat

Recreational land situated along a valley measuring approx 670 square metres, located in a very peaceful area and enjoys very good access by car through a car passage-way. Ideal for any family or weekend retreat. The land enjoys excellent views of Mdina's bastion walls. Superb location. The nearest bus stop is only 2 minutes' walk away. Freehold.

## Rooms

Open Space : 21 x 32 m (672 m2)