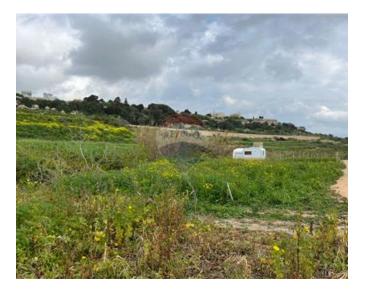

## Land - For Sale - Rabat

Recreational land situated along a valley measuring approx 670 square metres, located in a very peaceful area and enjoys very good access by car through a car passage-way. Ideal for any family or weekend retreat. The land enjoys excellent views of Mdina's bastion walls. Superb location. The nearest bus stop is only 2 minutes' walk away. Freehold.

## Rooms

Open Space : 21 x 32 m (672 m2)