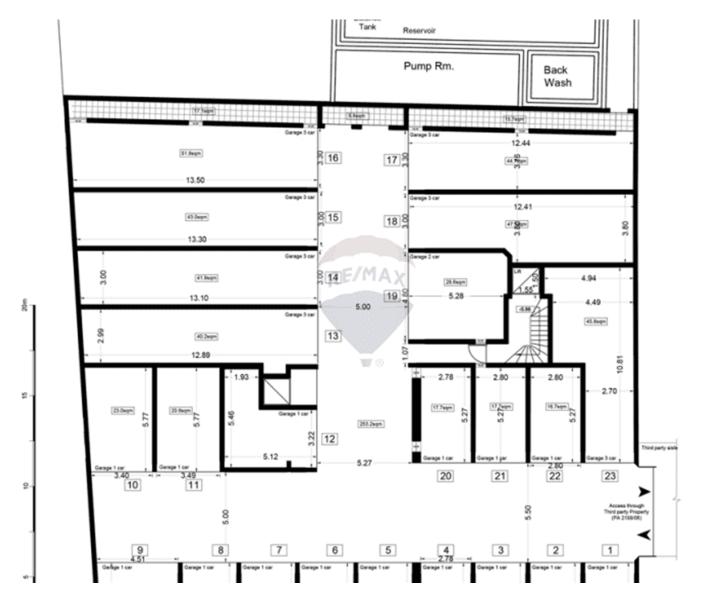

## Garage (Residential) - For Sale -Mosta

MOSTA - A selection of one, two and three car garages available in this much sought after new development. This newly being built block is close to all amenities and has easily accessible Interconnected Parking facilities, Central sought-after Location.

## Rooms

- Open Space : 3 x 6 m (18 m2)
- Open Space : 3 x 6 m (18 m2)

- ✓ Water Utility
- Passenger Lift