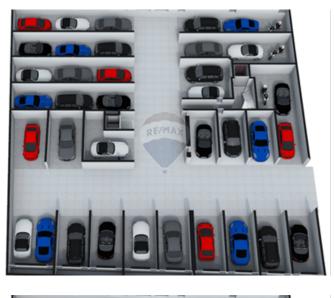

## Garage (Residential) - For Sale -Mosta

MOSTA - A selection of one, two and three car garages available in this much sought after new development. This newly being built block is close to all amenities and has easily accessible Interconnected Parking facilities, Central sought-after Location.