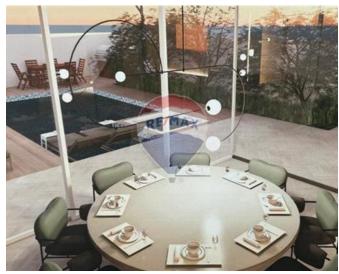

# Villa Semi-detached - For Sale - Mellieha

Mellieha Semi-Detached Villa is found in a very tranquil and prestigious area of Qortin Mellieha, covering a footprint of 720sqm . Accommodation consists of an entrance hall, leading to a large living/sitting area, study and a bathroom. The kitchen/dining area open plan with a large door overlooking the swimming pool area and deck area. The outdoor space is supplemented by ample space for a deck area and guest toilet/shower. On the first floor level, one is welcomed by a nice large hallway with ample natural light, four double bedrooms all with en-suite , Main with en-suite walk in wardrobe and a balcony overlooking the pool and outdoor space with distant sea views . At roof level, one finds a Sauna Room and large terrace with distant sea views and another large pool. This Villa is flooded with natural light which enters through its large windows, terraces and balconies. Complimenting this property, is a sunken yard, a surrounding patio, a large basement level interconnecting via lift 8 car garage, a water reservoir and a pump room area wine large and another room for services. At Semi Basement one can find A fantastic Leisure , games room area with a box room bathroom and also a cinema room !! Ready built in shell form. Freehold.

### **Features**

- En Suite
- Electricity Utility
- ✓ Pool
- Court Yard
- Deck
- Garden
- Pool Deck

- Entrance Hall
- Fire Safety
- Terrace
- Air Space
- Roof Terrace
- Front Patio