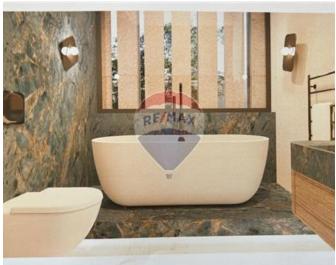

# Villa Semi-detached - For Sale - Mellieha

Mellieha Semi-Detached Villa is found in a very tranquil and prestigious area of Qortin Mellieha, covering a footprint of 720sqm . Accommodation consists of an entrance hall, leading to a large living/sitting area, study and a bathroom. The kitchen/dining area open plan with a large door overlooking the swimming pool area and deck area. The outdoor space is supplemented by ample space for a deck area and guest toilet/shower. On the first floor level, one is welcomed by a nice large hallway with ample natural light, four double bedrooms all with en-suite , Main with en-suite walk in wardrobe and a balcony overlooking the pool and outdoor space with distant sea views . At roof level, one finds a Sauna Room and large terrace with distant sea views and another large pool. This Villa is flooded with natural light which enters through its large windows, terraces and balconies. Complimenting this property, is a sunken yard, a surrounding patio, a large basement level interconnecting via lift 8 car garage, a water reservoir and a pump room area wine large and another room for services. At Semi Basement one can find A fantastic Leisure , games room area with a box room bathroom and also a cinema room !! Ready built in shell form. Freehold.

### Rooms

- Garage: 6 x 20 m (120 m2)
- ✓ Open Space : 6 x 20 m (120 m2)
- ✓ Kitchen/Dining: 6 x 10 m (60 m2)
- Office / Study : 3 x 2 m (6 m2)

- ✓ Bathroom : 2 x 2 m (4 m2)
- ✓ Living: 8 x 4 m (32 m2)
- ✓ Double Bedroom : 6 x 4 m (24 m2)
- ✓ Shower Ensuite : 3 x 4 m (12 m2)
- ✓ Shower Ensuite : 3 x 4 m (12 m2)
- ✓ Double Bedroom : 4 x 4 m (16 m2)
- ✓ Double Bedroom : 4 x 4 m (16 m2)
- ✓ Open Space : 6 x 12 m (72 m2)
- ✓ Double Bedroom : 4 x 3 m (12 m2)
- ✓ Bathroom Ensuite : 3 x 3 m (9 m2)