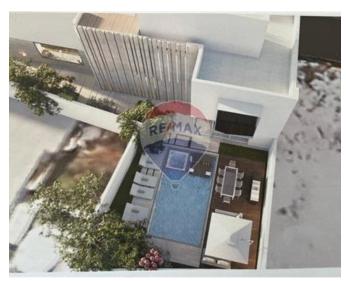

# Villa Semi-detached - For Sale - Mellieha

Mellieha Semi-Detached Villa is found in a very tranquil and prestigious area of Qortin Mellieha, covering a footprint of 720sqm . Accommodation consists of an entrance hall, leading to a large living/sitting area, study and a bathroom. The kitchen/dining area open plan with a large door overlooking the swimming pool area and deck area. The outdoor space is supplemented by ample space for a deck area and guest toilet/shower. On the first floor level, one is welcomed by a nice large hallway with ample natural light, four double bedrooms all with en-suite , Main with en-suite walk in wardrobe and a balcony overlooking the pool and outdoor space with distant sea views . At roof level, one finds a Sauna Room and large terrace with distant sea views and another large pool. This Villa is flooded with natural light which enters through its large windows, terraces and balconies. Complimenting this property, is a sunken yard, a surrounding patio, a large basement level interconnecting via lift 8 car garage, a water reservoir and a pump room area wine large and another room for services. At Semi Basement one can find A fantastic Leisure , games room area with a box room bathroom and also a cinema room !! Ready built in shell form. Freehold.

### **Features**

- En Suite
- Electricity Utility
- ✓ Pool
- Court Yard
- Deck
- Garden
- Pool Deck

- Entrance Hall
- Fire Safety
- Terrace
- Air Space
- Roof Terrace
- Front Patio