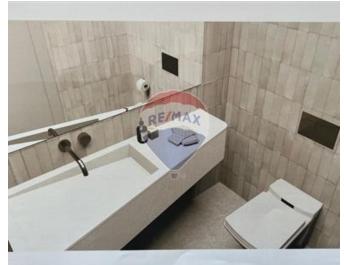

# Villa Semi-detached - For Sale - Mellieha

Mellieha Semi-Detached Villa is found in a very tranquil and prestigious area of Qortin Mellieha, covering a footprint of 720sqm . Accommodation consists of an entrance hall, leading to a large living/sitting area, study and a bathroom. The kitchen/dining area open plan with a large door overlooking the swimming pool area and deck area. The outdoor space is supplemented by ample space for a deck area and guest toilet/shower. On the first floor level, one is welcomed by a nice large hallway with ample natural light, four double bedrooms all with en-suite , Main with en-suite walk in wardrobe and a balcony overlooking the pool and outdoor space with distant sea views . At roof level, one finds a Sauna Room and large terrace with distant sea views and another large pool. This Villa is flooded with natural light which enters through its large windows, terraces and balconies. Complimenting this property, is a sunken yard, a surrounding patio, a large basement level interconnecting via lift 8 car garage, a water reservoir and a pump room area wine large and another room for services. At Semi Basement one can find A fantastic Leisure , games room area with a box room bathroom and also a cinema room !! Ready built in shell form. Freehold.

### Rooms

- Garage: 6 x 20 m (120 m2)
- ✓ Open Space : 6 x 20 m (120 m2)
- ✓ Kitchen/Dining: 6 x 10 m (60 m2)
- Office / Study : 3 x 2 m (6 m2)

- ✓ Bathroom : 2 x 2 m (4 m2)
- ✓ Living: 8 x 4 m (32 m2)
- ✓ Double Bedroom : 6 x 4 m (24 m2)
- ✓ Shower Ensuite : 3 x 4 m (12 m2)
- ✓ Shower Ensuite : 3 x 4 m (12 m2)
- ✓ Double Bedroom : 4 x 4 m (16 m2)
- ✓ Double Bedroom : 4 x 4 m (16 m2)
- ✓ Open Space : 6 x 12 m (72 m2)
- ✓ Double Bedroom : 4 x 3 m (12 m2)
- ✓ Bathroom Ensuite : 3 x 3 m (9 m2)