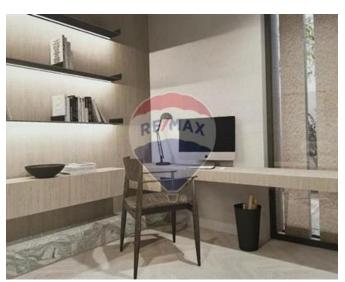

# Villa Semi-detached - For Sale - Mellieha

Mellieha Semi-Detached Villa is found in a very tranquil and prestigious area of Qortin Mellieha, covering a footprint of 720sqm . Accommodation consists of an entrance hall, leading to a large living/sitting area, study and a bathroom. The kitchen/dining area open plan with a large door overlooking the swimming pool area and deck area. The outdoor space is supplemented by ample space for a deck area and guest toilet/shower. On the first floor level, one is welcomed by a nice large hallway with ample natural light, four double bedrooms all with en-suite , Main with en-suite walk in wardrobe and a balcony overlooking the pool and outdoor space with distant sea views . At roof level, one finds a Sauna Room and large terrace with distant sea views and another large pool. This Villa is flooded with natural light which enters through its large windows, terraces and balconies. Complimenting this property, is a sunken yard, a surrounding patio, a large basement level interconnecting via lift 8 car garage, a water reservoir and a pump room area wine large and another room for services. At Semi Basement one can find A fantastic Leisure , games room area with a box room bathroom and also a cinema room !! Ready built in shell form. Freehold.

### Rooms

- Garage: 6 x 20 m (120 m2)
- ✓ Open Space : 6 x 20 m (120 m2)
- ✓ Kitchen/Dining: 6 x 10 m (60 m2)
- Office / Study : 3 x 2 m (6 m2)

- ✓ Bathroom : 2 x 2 m (4 m2)
- ✓ Living: 8 x 4 m (32 m2)
- ✓ Double Bedroom : 6 x 4 m (24 m2)
- ✓ Shower Ensuite : 3 x 4 m (12 m2)
- ✓ Shower Ensuite : 3 x 4 m (12 m2)
- ✓ Double Bedroom : 4 x 4 m (16 m2)
- ✓ Double Bedroom : 4 x 4 m (16 m2)
- ✓ Open Space : 6 x 12 m (72 m2)
- ✓ Double Bedroom : 4 x 3 m (12 m2)
- ✓ Bathroom Ensuite : 3 x 3 m (9 m2)