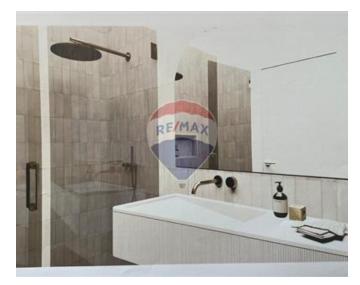

# Villa Semi-detached - For Sale - Mellieha

Mellieha Semi-Detached Villa is found in a very tranquil and prestigious area of Qortin Mellieha, covering a footprint of 720sqm . Accommodation consists of an entrance hall, leading to a large living/sitting area, study and a bathroom. The kitchen/dining area open plan with a large door overlooking the swimming pool area and deck area. The outdoor space is supplemented by ample space for a deck area and guest toilet/shower. On the first floor level, one is welcomed by a nice large hallway with ample natural light, four double bedrooms all with en-suite , Main with en-suite walk in wardrobe and a balcony overlooking the pool and outdoor space with distant sea views . At roof level, one finds a Sauna Room and large terrace with distant sea views and another large pool. This Villa is flooded with natural light which enters through its large windows, terraces and balconies. Complimenting this property, is a sunken yard, a surrounding patio, a large basement level interconnecting via lift 8 car garage, a water reservoir and a pump room area wine large and another room for services. At Semi Basement one can find A fantastic Leisure , games room area with a box room bathroom and also a cinema room !! Ready built in shell form. Freehold.

### Rooms

- Garage: 6 x 20 m (120 m2)
- ✓ Open Space : 6 x 20 m (120 m2)
- ✓ Kitchen/Dining: 6 x 10 m (60 m2)
- Office / Study : 3 x 2 m (6 m2)

- ✓ Bathroom : 2 x 2 m (4 m2)
- ✓ Living: 8 x 4 m (32 m2)
- ✓ Double Bedroom : 6 x 4 m (24 m2)
- ✓ Shower Ensuite : 3 x 4 m (12 m2)
- ✓ Shower Ensuite : 3 x 4 m (12 m2)
- ✓ Double Bedroom : 4 x 4 m (16 m2)
- ✓ Double Bedroom : 4 x 4 m (16 m2)
- ✓ Open Space : 6 x 12 m (72 m2)
- ✓ Double Bedroom : 4 x 3 m (12 m2)
- ✓ Bathroom Ensuite : 3 x 3 m (9 m2)