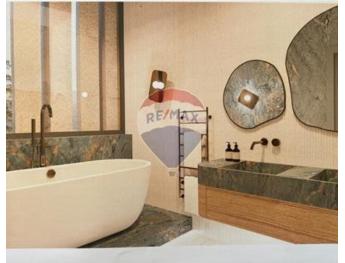

# Villa Semi-detached - For Sale - Mellieha

Mellieha Semi-Detached Villa is found in a very tranquil and prestigious area of Qortin Mellieha, covering a footprint of 720sqm . Accommodation consists of an entrance hall, leading to a large living/sitting area, study and a bathroom. The kitchen/dining area open plan with a large door overlooking the swimming pool area and deck area. The outdoor space is supplemented by ample space for a deck area and guest toilet/shower. On the first floor level, one is welcomed by a nice large hallway with ample natural light, four double bedrooms all with en-suite , Main with en-suite walk in wardrobe and a balcony overlooking the pool and outdoor space with distant sea views . At roof level, one finds a Sauna Room and large terrace with distant sea views and another large pool. This Villa is flooded with natural light which enters through its large windows, terraces and balconies. Complimenting this property, is a sunken yard, a surrounding patio, a large basement level interconnecting via lift 8 car garage, a water reservoir and a pump room area wine large and another room for services. At Semi Basement one can find A fantastic Leisure , games room area with a box room bathroom and also a cinema room !! Ready built in shell form. Freehold.

### Rooms

- Garage: 6 x 20 m (120 m2)
- ✓ Open Space : 6 x 20 m (120 m2)
- ✓ Kitchen/Dining: 6 x 10 m (60 m2)
- Office / Study : 3 x 2 m (6 m2)

- ✓ Bathroom : 2 x 2 m (4 m2)
- ✓ Living: 8 x 4 m (32 m2)
- ✓ Double Bedroom : 6 x 4 m (24 m2)
- ✓ Shower Ensuite : 3 x 4 m (12 m2)
- ✓ Shower Ensuite : 3 x 4 m (12 m2)
- ✓ Double Bedroom : 4 x 4 m (16 m2)
- ✓ Double Bedroom : 4 x 4 m (16 m2)
- ✓ Open Space : 6 x 12 m (72 m2)
- ✓ Double Bedroom : 4 x 3 m (12 m2)
- ✓ Bathroom Ensuite : 3 x 3 m (9 m2)