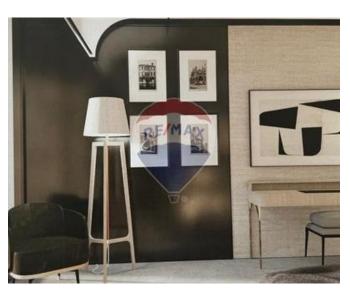

# Villa Semi-detached - For Sale - Mellieha

Mellieha Semi-Detached Villa is found in a very tranquil and prestigious area of Qortin Mellieha, covering a footprint of 720sqm . Accommodation consists of an entrance hall, leading to a large living/sitting area, study and a bathroom. The kitchen/dining area open plan with a large door overlooking the swimming pool area and deck area. The outdoor space is supplemented by ample space for a deck area and guest toilet/shower. On the first floor level, one is welcomed by a nice large hallway with ample natural light, four double bedrooms all with en-suite , Main with en-suite walk in wardrobe and a balcony overlooking the pool and outdoor space with distant sea views . At roof level, one finds a Sauna Room and large terrace with distant sea views and another large pool. This Villa is flooded with natural light which enters through its large windows, terraces and balconies. Complimenting this property, is a sunken yard, a surrounding patio, a large basement level interconnecting via lift 8 car garage, a water reservoir and a pump room area wine large and another room for services. At Semi Basement one can find A fantastic Leisure , games room area with a box room bathroom and also a cinema room !! Ready built in shell form. Freehold.