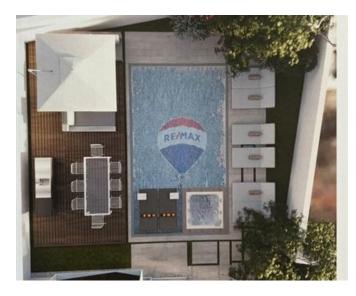

# Villa Semi-detached - For Sale - Mellieha

Mellieha Semi-Detached Villa is found in a very tranquil and prestigious area of Qortin Mellieha, covering a footprint of 720sqm . Accommodation consists of an entrance hall, leading to a large living/sitting area, study and a bathroom. The kitchen/dining area open plan with a large door overlooking the swimming pool area and deck area. The outdoor space is supplemented by ample space for a deck area and guest toilet/shower. On the first floor level, one is welcomed by a nice large hallway with ample natural light, four double bedrooms all with en-suite , Main with en-suite walk in wardrobe and a balcony overlooking the pool and outdoor space with distant sea views . At roof level, one finds a Sauna Room and large terrace with distant sea views and another large pool. This Villa is flooded with natural light which enters through its large windows, terraces and balconies. Complimenting this property, is a sunken yard, a surrounding patio, a large basement level interconnecting via lift 8 car garage, a water reservoir and a pump room area wine large and another room for services. At Semi Basement one can find A fantastic Leisure , games room area with a box room bathroom and also a cinema room !! Ready built in shell form. Freehold.