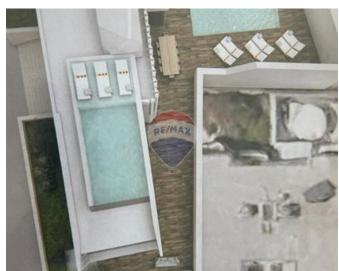

# Villa Semi-detached - For Sale - Mellieha

Mellieha Semi-Detached Villa is found in a very tranquil and prestigious area of Qortin Mellieha, covering a footprint of 720sqm . Accommodation consists of an entrance hall, leading to a large living/sitting area, study and a bathroom. The kitchen/dining area open plan with a large door overlooking the swimming pool area and deck area. The outdoor space is supplemented by ample space for a deck area and guest toilet/shower. On the first floor level, one is welcomed by a nice large hallway with ample natural light, four double bedrooms all with en-suite , Main with en-suite walk in wardrobe and a balcony overlooking the pool and outdoor space with distant sea views . At roof level, one finds a Sauna Room and large terrace with distant sea views and another large pool. This Villa is flooded with natural light which enters through its large windows, terraces and balconies. Complimenting this property, is a sunken yard, a surrounding patio, a large basement level interconnecting via lift 8 car garage, a water reservoir and a pump room area wine large and another room for services. At Semi Basement one can find A fantastic Leisure , games room area with a box room bathroom and also a cinema room !! Ready built in shell form. Freehold.