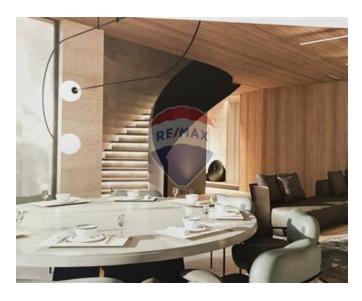

# Villa Semi-detached - For Sale - Mellieha

Mellieha Semi-Detached Villa is found in a very tranquil and prestigious area of Qortin Mellieha, covering a footprint of 720sqm . Accommodation consists of an entrance hall, leading to a large living/sitting area, study and a bathroom. The kitchen/dining area open plan with a large door overlooking the swimming pool area and deck area. The outdoor space is supplemented by ample space for a deck area and guest toilet/shower. On the first floor level, one is welcomed by a nice large hallway with ample natural light, four double bedrooms all with en-suite , Main with en-suite walk in wardrobe and a balcony overlooking the pool and outdoor space with distant sea views . At roof level, one finds a Sauna Room and large terrace with distant sea views and another large pool. This Villa is flooded with natural light which enters through its large windows, terraces and balconies. Complimenting this property, is a sunken yard, a surrounding patio, a large basement level interconnecting via lift 8 car garage, a water reservoir and a pump room area wine large and another room for services. At Semi Basement one can find A fantastic Leisure , games room area with a box room bathroom and also a cinema room !! Ready built in shell form. Freehold.