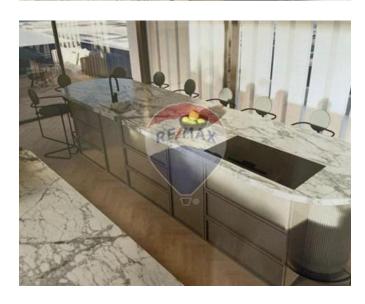

# Villa Semi-detached - For Sale - Mellieha

Mellieha Semi-Detached Villa is found in a very tranquil and prestigious area of Qortin Mellieha, covering a footprint of 720sqm . Accommodation consists of an entrance hall, leading to a large living/sitting area, study and a bathroom. The kitchen/dining area open plan with a large door overlooking the swimming pool area and deck area. The outdoor space is supplemented by ample space for a deck area and guest toilet/shower. On the first floor level, one is welcomed by a nice large hallway with ample natural light, four double bedrooms all with en-suite , Main with en-suite walk in wardrobe and a balcony overlooking the pool and outdoor space with distant sea views . At roof level, one finds a Sauna Room and large terrace with distant sea views and another large pool. This Villa is flooded with natural light which enters through its large windows, terraces and balconies. Complimenting this property, is a sunken yard, a surrounding patio, a large basement level interconnecting via lift 8 car garage, a water reservoir and a pump room area wine large and another room for services. At Semi Basement one can find A fantastic Leisure , games room area with a box room bathroom and also a cinema room !! Ready built in shell form. Freehold.