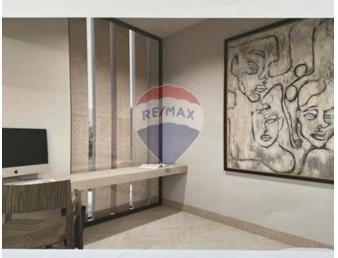

# Villa Semi-detached - For Sale - Mellieha

Mellieha Semi-Detached Villa is found in a very tranquil and prestigious area of Qortin Mellieha, covering a footprint of 720sqm . Accommodation consists of an entrance hall, leading to a large living/sitting area, study and a bathroom. The kitchen/dining area open plan with a large door overlooking the swimming pool area and deck area. The outdoor space is supplemented by ample space for a deck area and guest toilet/shower. On the first floor level, one is welcomed by a nice large hallway with ample natural light, four double bedrooms all with en-suite , Main with en-suite walk in wardrobe and a balcony overlooking the pool and outdoor space with distant sea views . At roof level, one finds a Sauna Room and large terrace with distant sea views and another large pool. This Villa is flooded with natural light which enters through its large windows, terraces and balconies. Complimenting this property, is a sunken yard, a surrounding patio, a large basement level interconnecting via lift 8 car garage, a water reservoir and a pump room area wine large and another room for services. At Semi Basement one can find A fantastic Leisure , games room area with a box room bathroom and also a cinema room !! Ready built in shell form. Freehold.

### Rooms

- Garage: 6 x 20 m (120 m2)
- ✓ Open Space : 6 x 20 m (120 m2)
- ✓ Kitchen/Dining: 6 x 10 m (60 m2)
- Office / Study : 3 x 2 m (6 m2)

- ✓ Bathroom : 2 x 2 m (4 m2)
- ✓ Living: 8 x 4 m (32 m2)
- ✓ Double Bedroom : 6 x 4 m (24 m2)
- ✓ Shower Ensuite : 3 x 4 m (12 m2)
- ✓ Shower Ensuite : 3 x 4 m (12 m2)
- ✓ Double Bedroom : 4 x 4 m (16 m2)
- ✓ Double Bedroom : 4 x 4 m (16 m2)
- ✓ Open Space : 6 x 12 m (72 m2)
- ✓ Double Bedroom : 4 x 3 m (12 m2)
- ✓ Bathroom Ensuite : 3 x 3 m (9 m2)