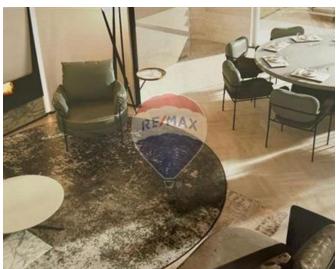

# Villa Semi-detached - For Sale - Mellieha

Mellieha Semi-Detached Villa is found in a very tranquil and prestigious area of Qortin Mellieha, covering a footprint of 720sqm . Accommodation consists of an entrance hall, leading to a large living/sitting area, study and a bathroom. The kitchen/dining area open plan with a large door overlooking the swimming pool area and deck area. The outdoor space is supplemented by ample space for a deck area and guest toilet/shower. On the first floor level, one is welcomed by a nice large hallway with ample natural light, four double bedrooms all with en-suite , Main with en-suite walk in wardrobe and a balcony overlooking the pool and outdoor space with distant sea views . At roof level, one finds a Sauna Room and large terrace with distant sea views and another large pool. This Villa is flooded with natural light which enters through its large windows, terraces and balconies. Complimenting this property, is a sunken yard, a surrounding patio, a large basement level interconnecting via lift 8 car garage, a water reservoir and a pump room area wine large and another room for services. At Semi Basement one can find A fantastic Leisure , games room area with a box room bathroom and also a cinema room !! Ready built in shell form. Freehold.

### Rooms

- Garage: 6 x 20 m (120 m2)
- ✓ Open Space : 6 x 20 m (120 m2)
- ✓ Kitchen/Dining: 6 x 10 m (60 m2)
- Office / Study : 3 x 2 m (6 m2)

- ✓ Bathroom : 2 x 2 m (4 m2)
- ✓ Living: 8 x 4 m (32 m2)
- ✓ Double Bedroom : 6 x 4 m (24 m2)
- ✓ Shower Ensuite : 3 x 4 m (12 m2)
- ✓ Shower Ensuite : 3 x 4 m (12 m2)
- ✓ Double Bedroom : 4 x 4 m (16 m2)
- ✓ Double Bedroom : 4 x 4 m (16 m2)
- ✓ Open Space : 6 x 12 m (72 m2)
- ✓ Double Bedroom : 4 x 3 m (12 m2)
- ✓ Bathroom Ensuite : 3 x 3 m (9 m2)