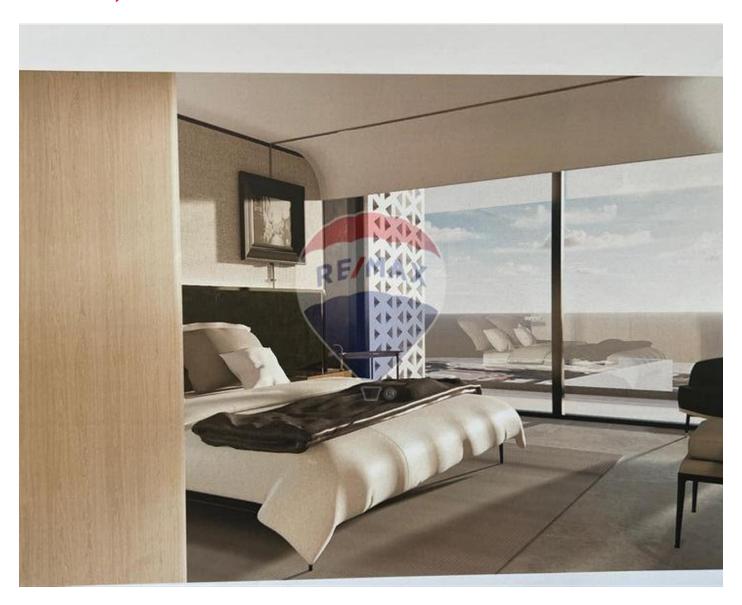

# Villa Semi-detached - For Sale - Mellieha

Mellieha Semi-Detached Villa is found in a very tranquil and prestigious area of Qortin Mellieha, covering a footprint of 720sqm . Accommodation consists of an entrance hall, leading to a large living/sitting area, study and a bathroom. The kitchen/dining area open plan with a large door overlooking the swimming pool area and deck area. The outdoor space is supplemented by ample space for a deck area and guest toilet/shower. On the first floor level, one is welcomed by a nice large hallway with ample natural light, four double bedrooms all with en-suite , Main with en-suite walk in wardrobe and a balcony overlooking the pool and outdoor space with distant sea views . At roof level, one finds a Sauna Room and large terrace with distant sea views and another large pool. This Villa is flooded with natural light which enters through its large windows, terraces and balconies. Complimenting this property, is a sunken yard, a surrounding patio, a large basement level interconnecting via lift 8 car garage, a water reservoir and a pump room area wine large and another room for services. At Semi Basement one can find A fantastic Leisure , games room area with a box room bathroom and also a cinema room !! Ready built in shell form. Freehold.

### Rooms

- Garage: 6 x 20 m (120 m2)
- ✓ Open Space : 6 x 20 m (120 m2)
- ✓ Kitchen/Dining: 6 x 10 m (60 m2)
- Office / Study : 3 x 2 m (6 m2)

- ✓ Bathroom : 2 x 2 m (4 m2)
- ✓ Living: 8 x 4 m (32 m2)
- ✓ Double Bedroom : 6 x 4 m (24 m2)
- ✓ Shower Ensuite : 3 x 4 m (12 m2)
- ✓ Shower Ensuite : 3 x 4 m (12 m2)
- ✓ Double Bedroom : 4 x 4 m (16 m2)
- ✓ Double Bedroom : 4 x 4 m (16 m2)
- ✓ Open Space : 6 x 12 m (72 m2)
- ✓ Double Bedroom : 4 x 3 m (12 m2)
- ✓ Bathroom Ensuite : 3 x 3 m (9 m2)