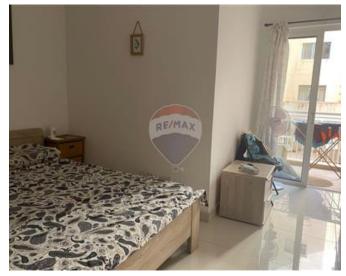

#### Rooms

- Double Bedroom : 4 x 5 m (20 m2)
- Double Bedroom : 4 x 5 m (20 m2)
- Shower Ensuite : 3 x 2 m (6 m2)
- Double Bedroom : 4 x 5 m (20 m2)
- Hallway : 2 x 5 m (10 m2)
- Bathroom : 3 x 2 m (6 m2)
- Box Room : 2 x 2 m (4 m2)
- Kitchen/Living/Dining : 7 x 7 m (49 m2)