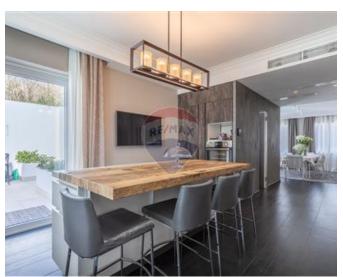

# Villa Semi-detached - For Sale - Swiegi

High Ridge – Semi Detached Villa finished to high standards, with high quality Marazzi marble flooring. Being sold fully furnished with top Italian made furniture. Set on a plot of approx 500 sqm, enjoying open sea views from the large terrace on the top floor. Accommodation consists of a welcoming entrance hall, brand new fitted kitchen/breakfast room, separate living room, separate dining room, leading onto a spacious patio and play area. Main bathroom and the other 3 bedrooms are all with shower en-suite. The villa has a total of 7 bathrooms. Property has a large swimming pool measuring 8 x 4mtrs and 1.95mtrs deep with a nice deck area making it ideal for entertaining. At Basement level one finds a gym and other rooms that can easily make a separate flat-let with own separate entrance which can be used as a rental or as well as for a live-in, or gym, sauna, laundry room. This property also has a nice large 2-car garage and also 12 solar panels of 3.5KWWP for electricity and a solar panel for hot water. Also has Lift from basement to Top Floor. This property would make a lovely family home! Fully furnished and also Freehold.

## Rooms

- ✓ Gym: 3 x 6 m (18 m2)
- ✓ Laundry : 3 x 2 m (6 m2)
- ✓ Living: 9 x 5 m (45 m2)
- ✓ Kitchen/Dining: 12 x 5 m (60 m2)
- Open Space : 12 x 7 m (84 m2)
- Open Space : 12 x 7 m (84 m2)
- ✓ Hallway : 6 x 4 m (24 m2)
- ✓ Shower Ensuite : 4 x 4 m (16 m2)
- ✓ Double Bedroom : 6 x 5 m (30 m2)
- ✓ Double Bedroom : 5 x 5 m (25 m2)
- ✓ Shower Ensuite: 4 x 5 m (20 m2)
- ✓ Shower Ensuite : 4 x 5 m (20 m2)
- ✓ Double Bedroom : 6 x 5 m (30 m2)
- ✓ Double Bedroom : 6 x 5 m (30 m2)
- ✓ Bathroom : 3 x 4 m (12 m2)
- ✓ Bathroom : 3 x 3 m (9 m2)
- ✓ Bathroom : 2 x 3 m (6 m2)
- Bathroom: 3 x 3 m (9 m2)