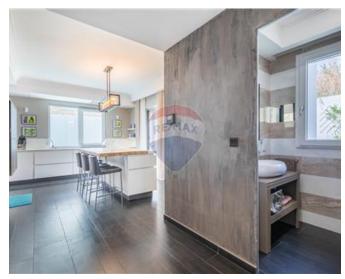

# Villa Semi-detached - For Sale - Swiegi

High Ridge – Semi Detached Villa finished to high standards, with high quality Marazzi marble flooring. Being sold fully furnished with top Italian made furniture. Set on a plot of approx 500 sqm, enjoying open sea views from the large terrace on the top floor. Accommodation consists of a welcoming entrance hall, brand new fitted kitchen/breakfast room, separate living room, separate dining room, leading onto a spacious patio and play area. Main bathroom and the other 3 bedrooms are all with shower en-suite. The villa has a total of 7 bathrooms. Property has a large swimming pool measuring 8 x 4mtrs and 1.95mtrs deep with a nice deck area making it ideal for entertaining. At Basement level one finds a gym and other rooms that can easily make a separate flat-let with own separate entrance which can be used as a rental or as well as for a live-in, or gym, sauna, laundry room. This property also has a nice large 2-car garage and also 12 solar panels of 3.5KWWP for electricity and a solar panel for hot water. Also has Lift from basement to Top Floor. This property would make a lovely family home! Fully furnished and also Freehold.

## Rooms

- ✓ Gym: 3 x 6 m (18 m2)
- ✓ Laundry : 3 x 2 m (6 m2)
- ✓ Living: 9 x 5 m (45 m2)
- ✓ Kitchen/Dining: 12 x 5 m (60 m2)
- Open Space : 12 x 7 m (84 m2)
- Open Space : 12 x 7 m (84 m2)
- ✓ Hallway : 6 x 4 m (24 m2)
- ✓ Shower Ensuite : 4 x 4 m (16 m2)
- ✓ Double Bedroom : 6 x 5 m (30 m2)
- ✓ Double Bedroom : 5 x 5 m (25 m2)
- ✓ Shower Ensuite: 4 x 5 m (20 m2)
- ✓ Shower Ensuite : 4 x 5 m (20 m2)
- ✓ Double Bedroom : 6 x 5 m (30 m2)
- ✓ Double Bedroom : 6 x 5 m (30 m2)
- ✓ Bathroom : 3 x 4 m (12 m2)
- ✓ Bathroom : 3 x 3 m (9 m2)
- ✓ Bathroom : 2 x 3 m (6 m2)
- Bathroom: 3 x 3 m (9 m2)