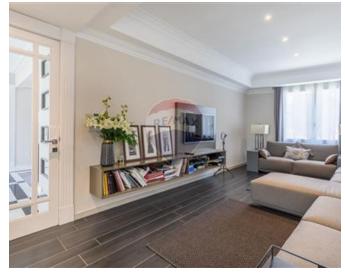

# Villa Semi-detached - For Sale - Swiegi

High Ridge – Semi Detached Villa finished to high standards, with high quality Marazzi marble flooring. Being sold fully furnished with top Italian made furniture. Set on a plot of approx 500 sqm, enjoying open sea views from the large terrace on the top floor. Accommodation consists of a welcoming entrance hall, brand new fitted kitchen/breakfast room, separate living room, separate dining room, leading onto a spacious patio and play area. Main bathroom and the other 3 bedrooms are all with shower en-suite. The villa has a total of 7 bathrooms. Property has a large swimming pool measuring 8 x 4mtrs and 1.95mtrs deep with a nice deck area making it ideal for entertaining. At Basement level one finds a gym and other rooms that can easily make a separate flat-let with own separate entrance which can be used as a rental or as well as for a live-in, or gym, sauna, laundry room. This property also has a nice large 2-car garage and also 12 solar panels of 3.5KWWP for electricity and a solar panel for hot water. Also has Lift from basement to Top Floor. This property would make a lovely family home! Fully furnished and also Freehold.

## Rooms

- ✓ Gym: 3 x 6 m (18 m2)
- ✓ Laundry : 3 x 2 m (6 m2)
- ✓ Living: 9 x 5 m (45 m2)
- ✓ Kitchen/Dining: 12 x 5 m (60 m2)
- Open Space : 12 x 7 m (84 m2)
- Open Space : 12 x 7 m (84 m2)
- ✓ Hallway : 6 x 4 m (24 m2)
- ✓ Shower Ensuite : 4 x 4 m (16 m2)
- ✓ Double Bedroom : 6 x 5 m (30 m2)
- ✓ Double Bedroom : 5 x 5 m (25 m2)
- ✓ Shower Ensuite: 4 x 5 m (20 m2)
- ✓ Shower Ensuite : 4 x 5 m (20 m2)
- ✓ Double Bedroom : 6 x 5 m (30 m2)
- ✓ Double Bedroom : 6 x 5 m (30 m2)
- ✓ Bathroom : 3 x 4 m (12 m2)
- ✓ Bathroom : 3 x 3 m (9 m2)
- ✓ Bathroom : 2 x 3 m (6 m2)
- Bathroom: 3 x 3 m (9 m2)