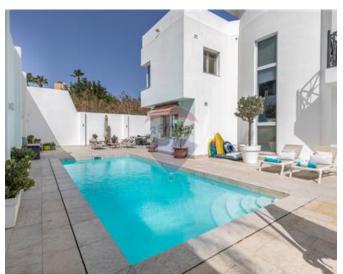

# Villa Semi-detached - For Sale - Swiegi

High Ridge – Semi Detached Villa finished to high standards, with high quality Marazzi marble flooring. Being sold fully furnished with top Italian made furniture. Set on a plot of approx 500 sqm, enjoying open sea views from the large terrace on the top floor. Accommodation consists of a welcoming entrance hall, brand new fitted kitchen/breakfast room, separate living room, separate dining room, leading onto a spacious patio and play area. Main bathroom and the other 3 bedrooms are all with shower en-suite. The villa has a total of 7 bathrooms. Property has a large swimming pool measuring 8 x 4mtrs and 1.95mtrs deep with a nice deck area making it ideal for entertaining. At Basement level one finds a gym and other rooms that can easily make a separate flat-let with own separate entrance which can be used as a rental or as well as for a live-in, or gym, sauna, laundry room. This property also has a nice large 2-car garage and also 12 solar panels of 3.5KWWP for electricity and a solar panel for hot water. Also has Lift from basement to Top Floor. This property would make a lovely family home! Fully furnished and also Freehold.

### **Features**

- ✓ Lift
- Ceramic Floor
- Marble Floor
- ✓ 3 Phase Electricity
- Passenger Lift
- Terrace
- Balcony
- Back Yard
- Front Patio
- Solar Panels
- Pool Deck
- Alarm System

- Kitchen/Dinette
- En Suite
- Gypsum Plastering
- ✓ A/C
- ✓ Pool
- Air Space
- Deck
- ✓ Garden
- ✓ Video Intercom
- Solar Water Heating
- ✓ CCTV