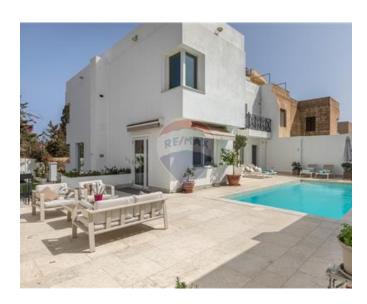

# Villa Semi-detached - For Sale - Swiegi

High Ridge – Semi Detached Villa finished to high standards, with high quality Marazzi marble flooring. Being sold fully furnished with top Italian made furniture. Set on a plot of approx 500 sqm, enjoying open sea views from the large terrace on the top floor. Accommodation consists of a welcoming entrance hall, brand new fitted kitchen/breakfast room, separate living room, separate dining room, leading onto a spacious patio and play area. Main bathroom and the other 3 bedrooms are all with shower en-suite. The villa has a total of 7 bathrooms. Property has a large swimming pool measuring 8 x 4mtrs and 1.95mtrs deep with a nice deck area making it ideal for entertaining. At Basement level one finds a gym and other rooms that can easily make a separate flat-let with own separate entrance which can be used as a rental or as well as for a live-in, or gym, sauna, laundry room. This property also has a nice large 2-car garage and also 12 solar panels of 3.5KWWP for electricity and a solar panel for hot water. Also has Lift from basement to Top Floor. This property would make a lovely family home! Fully furnished and also Freehold.

### **Features**

- ✓ Lift
- Ceramic Floor
- Marble Floor
- ✓ 3 Phase Electricity
- Passenger Lift
- Terrace
- Balcony
- Back Yard
- Front Patio
- Solar Panels
- Pool Deck
- Alarm System

- Kitchen/Dinette
- En Suite
- Gypsum Plastering
- ✓ A/C
- ✓ Pool
- Air Space
- Deck
- ✓ Garden
- ✓ Video Intercom
- Solar Water Heating
- ✓ CCTV