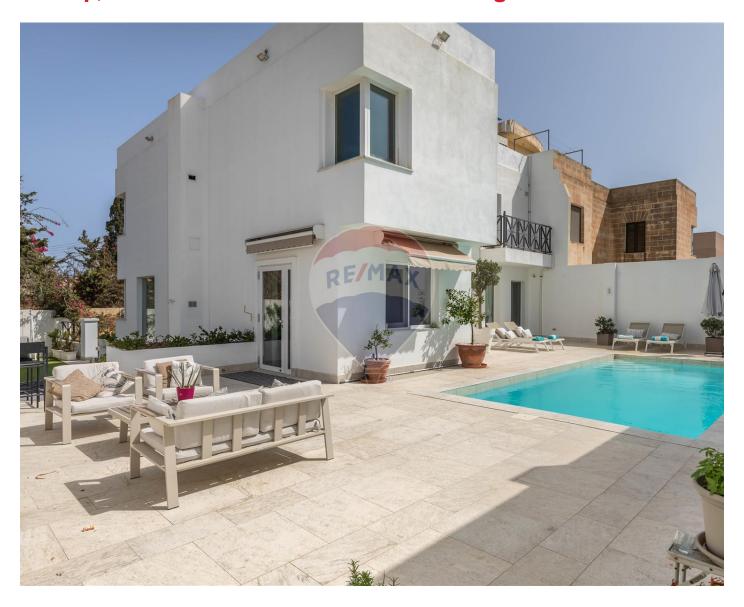

# Villa Semi-detached - For Sale - Swiegi

High Ridge – Semi Detached Villa finished to high standards, with high quality Marazzi marble flooring. Being sold fully furnished with top Italian made furniture. Set on a plot of approx 500 sqm, enjoying open sea views from the large terrace on the top floor. Accommodation consists of a welcoming entrance hall, brand new fitted kitchen/breakfast room, separate living room, separate dining room, leading onto a spacious patio and play area. Main bathroom and the other 3 bedrooms are all with shower en-suite. The villa has a total of 7 bathrooms. Property has a large swimming pool measuring 8 x 4mtrs and 1.95mtrs deep with a nice deck area making it ideal for entertaining. At Basement level one finds a gym and other rooms that can easily make a separate flat-let with own separate entrance which can be used as a rental or as well as for a live-in, or gym, sauna, laundry room. This property also has a nice large 2-car garage and also 12 solar panels of 3.5KWWP for electricity and a solar panel for hot water. Also has Lift from basement to Top Floor. This property would make a lovely family home! Fully furnished and also Freehold.

### **Features**

- ✓ Lift
- Ceramic Floor
- Marble Floor
- ✓ 3 Phase Electricity
- Passenger Lift
- Terrace
- Balcony
- Back Yard
- Front Patio
- Solar Panels
- Pool Deck
- Alarm System

- Kitchen/Dinette
- En Suite
- Gypsum Plastering
- ✓ A/C
- ✓ Pool
- Air Space
- Deck
- ✓ Garden
- ✓ Video Intercom
- Solar Water Heating
- ✓ CCTV