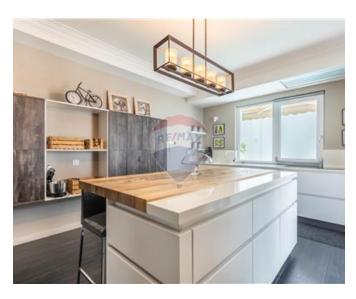

# Villa Semi-detached - For Sale - Swiegi

High Ridge – Semi Detached Villa finished to high standards, with high quality Marazzi marble flooring. Being sold fully furnished with top Italian made furniture. Set on a plot of approx 500 sqm, enjoying open sea views from the large terrace on the top floor. Accommodation consists of a welcoming entrance hall, brand new fitted kitchen/breakfast room, separate living room, separate dining room, leading onto a spacious patio and play area. Main bathroom and the other 3 bedrooms are all with shower en-suite. The villa has a total of 7 bathrooms. Property has a large swimming pool measuring 8 x 4mtrs and 1.95mtrs deep with a nice deck area making it ideal for entertaining. At Basement level one finds a gym and other rooms that can easily make a separate flat-let with own separate entrance which can be used as a rental or as well as for a live-in, or gym, sauna, laundry room. This property also has a nice large 2-car garage and also 12 solar panels of 3.5KWWP for electricity and a solar panel for hot water. Also has Lift from basement to Top Floor. This property would make a lovely family home! Fully furnished and also Freehold.

## Rooms

- ✓ Gym: 3 x 6 m (18 m2)
- ✓ Laundry : 3 x 2 m (6 m2)
- ✓ Living: 9 x 5 m (45 m2)
- ✓ Kitchen/Dining: 12 x 5 m (60 m2)
- Open Space : 12 x 7 m (84 m2)
- Open Space : 12 x 7 m (84 m2)
- ✓ Hallway : 6 x 4 m (24 m2)
- ✓ Shower Ensuite : 4 x 4 m (16 m2)
- ✓ Double Bedroom : 6 x 5 m (30 m2)
- ✓ Double Bedroom : 5 x 5 m (25 m2)
- ✓ Shower Ensuite: 4 x 5 m (20 m2)
- ✓ Shower Ensuite : 4 x 5 m (20 m2)
- ✓ Double Bedroom : 6 x 5 m (30 m2)
- ✓ Double Bedroom : 6 x 5 m (30 m2)
- ✓ Bathroom : 3 x 4 m (12 m2)
- ✓ Bathroom : 3 x 3 m (9 m2)
- ✓ Bathroom : 2 x 3 m (6 m2)
- Bathroom: 3 x 3 m (9 m2)