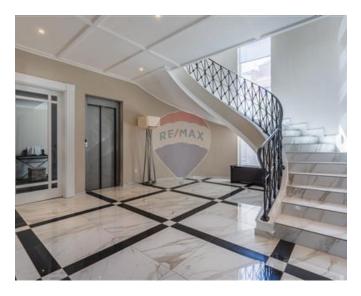

# Villa Semi-detached - For Sale - Swiegi

High Ridge – Semi Detached Villa finished to high standards, with high quality Marazzi marble flooring. Being sold fully furnished with top Italian made furniture. Set on a plot of approx 500 sqm, enjoying open sea views from the large terrace on the top floor. Accommodation consists of a welcoming entrance hall, brand new fitted kitchen/breakfast room, separate living room, separate dining room, leading onto a spacious patio and play area. Main bathroom and the other 3 bedrooms are all with shower en-suite. The villa has a total of 7 bathrooms. Property has a large swimming pool measuring 8 x 4mtrs and 1.95mtrs deep with a nice deck area making it ideal for entertaining. At Basement level one finds a gym and other rooms that can easily make a separate flat-let with own separate entrance which can be used as a rental or as well as for a live-in, or gym, sauna, laundry room. This property also has a nice large 2-car garage and also 12 solar panels of 3.5KWWP for electricity and a solar panel for hot water. Also has Lift from basement to Top Floor. This property would make a lovely family home! Fully furnished and also Freehold.

### **Features**

- ✓ Lift
- Ceramic Floor
- Marble Floor
- ✓ 3 Phase Electricity
- Passenger Lift
- Terrace
- Balcony
- Back Yard
- Front Patio
- Solar Panels
- Pool Deck
- Alarm System

- Kitchen/Dinette
- En Suite
- Gypsum Plastering
- ✓ A/C
- ✓ Pool
- Air Space
- Deck
- ✓ Garden
- ✓ Video Intercom
- Solar Water Heating
- ✓ CCTV