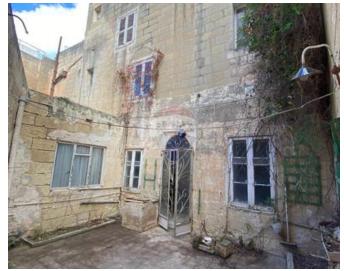

## **Townhouse - For Sale - Sliema**

SLIEMA: This traditional triple-fronted Townhouse in Sliema presents a rare opportunity to own a piece of architectural history in one of the most sought-after locations. Set on a prime street, the property features an impressive façade and a generous 150sqm footprint, blending classic charm with significant potential for modern transformation. The layout is generously proportioned, with a grand entrance leading to a central hallway flanked by rooms on either side. A bright and airy courtyard floods the space with natural light, enhancing the open feel of the living and dining areas. The living room is situated on one side, while the formal dining room and separate kitchen are positioned on the other, offering a perfect balance of functional spaces. This level is further complemented by a guest toilet, a cloakroom, and an interconnecting garage with plenty of storage. The stunning cantilevered stairwell, with its original wrought ironwork, leads to the upper floors where three spacious bedrooms span the width of the property. One bedroom boasts a traditional balcony, while another features a charming stone balcony. Two of the bedrooms are designed with en-suite bathrooms, while the third is served by a bathroom located on the same floor. On the upper floor there's space to fit in a convenient laundry area that opens up to a full roof space, presenting further potential for expansion or customisation. This townhouse retains an abundance of authentic Maltese features, including high ceilings, intricate patterned tiles, a traditional stone fireplace, and a well. Offered freehold with permits for conversion. This is an incredible opportunity for those looking to create a truly unique home steps away from the bustling Sliema promenade. Once converted this townhouse will combine the comfort of modern living with the timeless charm of traditional Maltese architecture, making it a rare and highly sought-after ideal home. Viewing is a must.