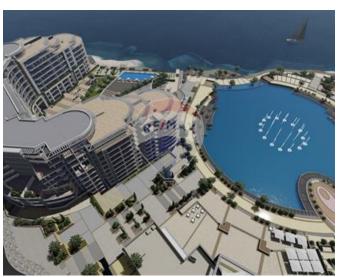

## **Apartment - For Sale - Kalkara**

Lux Apartment being offered fully finished and situated in the most prestigious Development in the South. The project comprise sophisticated living enjoying spectacular views, landscaped open spaces and an assortment of community amenities. The multi million project is by far the largest and most significant development of its type in the south of the island. The facade's design will have continuous horizontal lines of sleek glass balustrades, punctuated by streamlined white planters, tapered balcony profiles and finishes reminiscent of luxury yacht design, contributing to this prestigious and exclusive landmark.