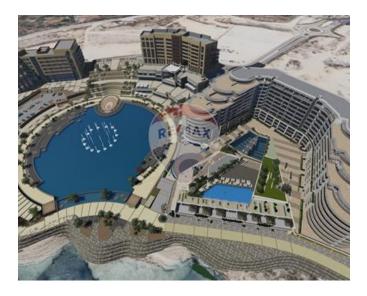

## **Apartment - For Sale - Kalkara**

Lux Apartment being offered fully finished and situated in the most prestigious Development in the South. The project comprise sophisticated living enjoying spectacular views, landscaped open spaces and an assortment of community amenities. The multi million project is by far the largest and most significant development of its type in the south of the island. The facade's design will have continuous horizontal lines of sleek glass balustrades, punctuated by streamlined white planters, tapered balcony profiles and finishes reminiscent of luxury yacht design, contributing to this prestigious and exclusive landmark.