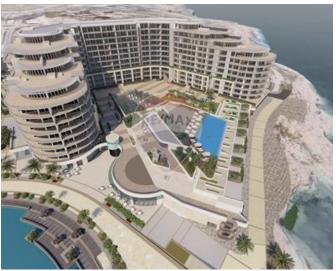

## **Apartment - For Sale - Kalkara**

Lux Apartment being offered fully finished and situated in the most prestigious Development in the South. The project comprise sophisticated living enjoying spectacular views, landscaped open spaces and an assortment of community amenities. The multi million project is by far the largest and most significant development of its type in the south of the island. The facade's design will have continuous horizontal lines of sleek glass balustrades, punctuated by streamlined white planters, tapered balcony profiles and finishes reminiscent of luxury yacht design, contributing to this prestigious and exclusive landmark.