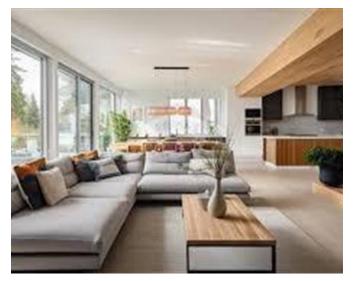

# **Apartment - For Sale - St Julian's**

St. Julians Luxury Apartment: Embrace Modern Coastal Living\*\* Welcome to the stunning Ora apartment, an exceptional residence nestled in the heart of beautiful St. Julians. ORA marks Malta's debut in world-class green development, setting a new standard of living. This stylish 3-bedroom, 2-bathroom seafront retreat offers breathtaking views and a contemporary design that combines comfort and elegance seamlessly. This apartment is an ideal coastal home with a cozy terrace perfect for enjoying morning coffee or sunsets. Additionally, residents have access to various communal facilities that enhance the living experience. Enjoy the beauty and vibrancy of St. Julians in this exceptional apartment, perfect for families or professionals seeking a beautiful and convenient location by the sea. This carefully restored project will introduce a unique style of residences, re-energising St. Julian's as a compelling central axis where people will want to live, connect, and thrive.

### Rooms

- Double Bedroom : 5.32 x 3.47 m (18.46 m2)
- Double Bedroom : 3.76 x 4.1 m (15.42 m2)
- Double Bedroom : 4.36 x 4.17 m (18.18 m2)
- Kitchen/Living/Dining : 10.2 x 5.12 m (52.22 m2)
- Bathroom : 1.88 x 1.79 m (3.37 m2)
- Shower Ensuite : 2.06 x 2.25 m (4.63 m2)
- Open Space : 2.76 x 3.16 m (8.72 m2)
- Open Space : 2.27 x 2.65 m (6.02 m2)