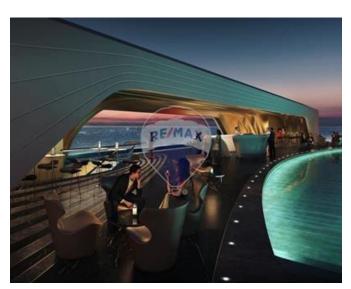

## **Apartment - For Sale - St Julian's**

ST JULIAN'S (MERCURY TOWERS) - This luxury residence at Mercury Towers' is part of a high-rise, mixed-use building with various amenities such as three pools, two restaurants in the Tower itself, a mall just across, multiple parking spaces at basement levels and more. This Tower is designed by the world famous ZAHA HADID Architects. Designed with a twist it stands at 121 metres (397 ft) tall. This east facing unit includes one double bedroom with own balcony and views over piazza, a utility room, a full bathroom and a fully fledged modern open plan kitchen with top notch appliances / dining and living space. A reception area with concierge is constantly available at ground floor level to attend to any of your requirements or those of your guests. Rare find. Get in touch with us now for more info!