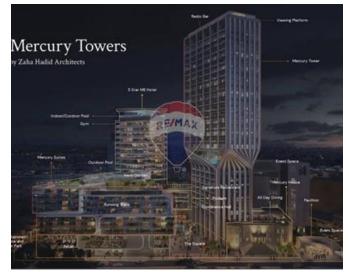

## **Apartment - For Sale - St Julian's**

ST JULIAN'S (MERCURY TOWERS) - This luxury residence at Mercury Towers' is part of a high-rise, mixed-use building with various amenities such as three pools, two restaurants in the Tower itself, a mall just across, multiple parking spaces at basement levels and more. This Tower is designed by the world famous ZAHA HADID Architects. Designed with a twist it stands at 121 metres (397 ft) tall. This east facing unit includes one double bedroom with own balcony and views over piazza, a utility room, a full bathroom and a fully fledged modern open plan kitchen with top notch appliances / dining and living space. A reception area with concierge is constantly available at ground floor level to attend to any of your requirements or those of your guests. Rare find. Get in touch with us now for more info!